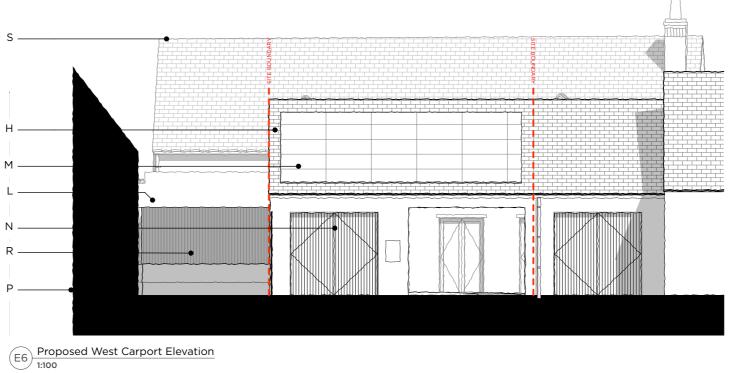

E5 Proposed East Carport Elevation 1:100

- Vertical timber cladding A B C D E F
- Proposed flat entrance roof with metal trim
- Single ply roof with gravel ballast and metal flashings
- Concealed retractable awning
- Proposed metal framed double glazing
- Store
- G Home office
- н Proposed cardinal slate
- Т Bat boxes
- Hardwood timber post J
- κ Air source heat pump (ASHP)
- Proposed stone wall
- L M N Integrated solar PV
- Painted timber clad hinged doors
- о Hardwood bench
- Ρ Boundary fence
- Q Bin and bike store
- Neighbouring Property; 64 Acre End Street Proposed ventilated cementitious ridge tiles R S