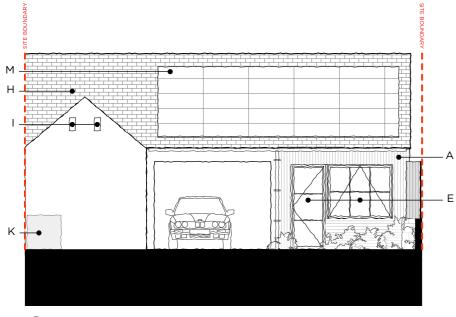

E5 Proposed East Carport Elevation 1:100

- Vertical timber cladding A B C D E F
- Proposed flat entrance roof with metal trim
- Single ply roof with gravel ballast and metal flashings
- Concealed retractable awning
- Proposed metal framed double glazing
- Store
- G Home office
- н Proposed cardinal slate
- Т Bat boxes
- Hardwood timber post J
- κ Air source heat pump (ASHP)
- Proposed stone wall
- L M N Integrated solar PV
- Painted timber clad hinged doors
- о Hardwood bench
- Ρ Boundary fence
- Q Bin and bike store
- Neighbouring Property; 64 Acre End Street Proposed ventilated cementitious ridge tiles R S