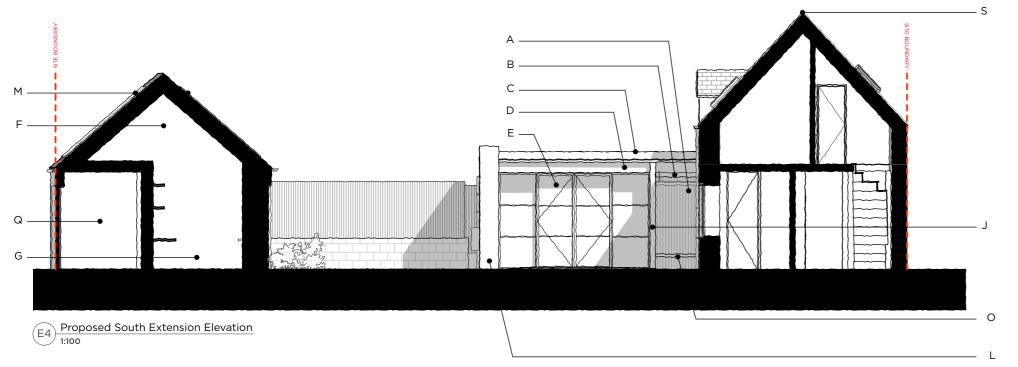

E5 Proposed East Carport Elevation 1:100

- Vertical timber cladding A B C D E F
- Proposed flat entrance roof with metal trim
- Single ply roof with gravel ballast and metal flashings
- Concealed retractable awning
- Proposed metal framed double glazing
- Store
- G Home office
- н Proposed cardinal slate
- Т Bat boxes
- Hardwood timber post J
- κ Air source heat pump (ASHP)
- Proposed stone wall
- L M N Integrated solar PV
- Painted timber clad hinged doors
- о Hardwood bench
- Ρ Boundary fence
- Q Bin and bike store
- Neighbouring Property; 64 Acre End Street Proposed ventilated cementitious ridge tiles R S