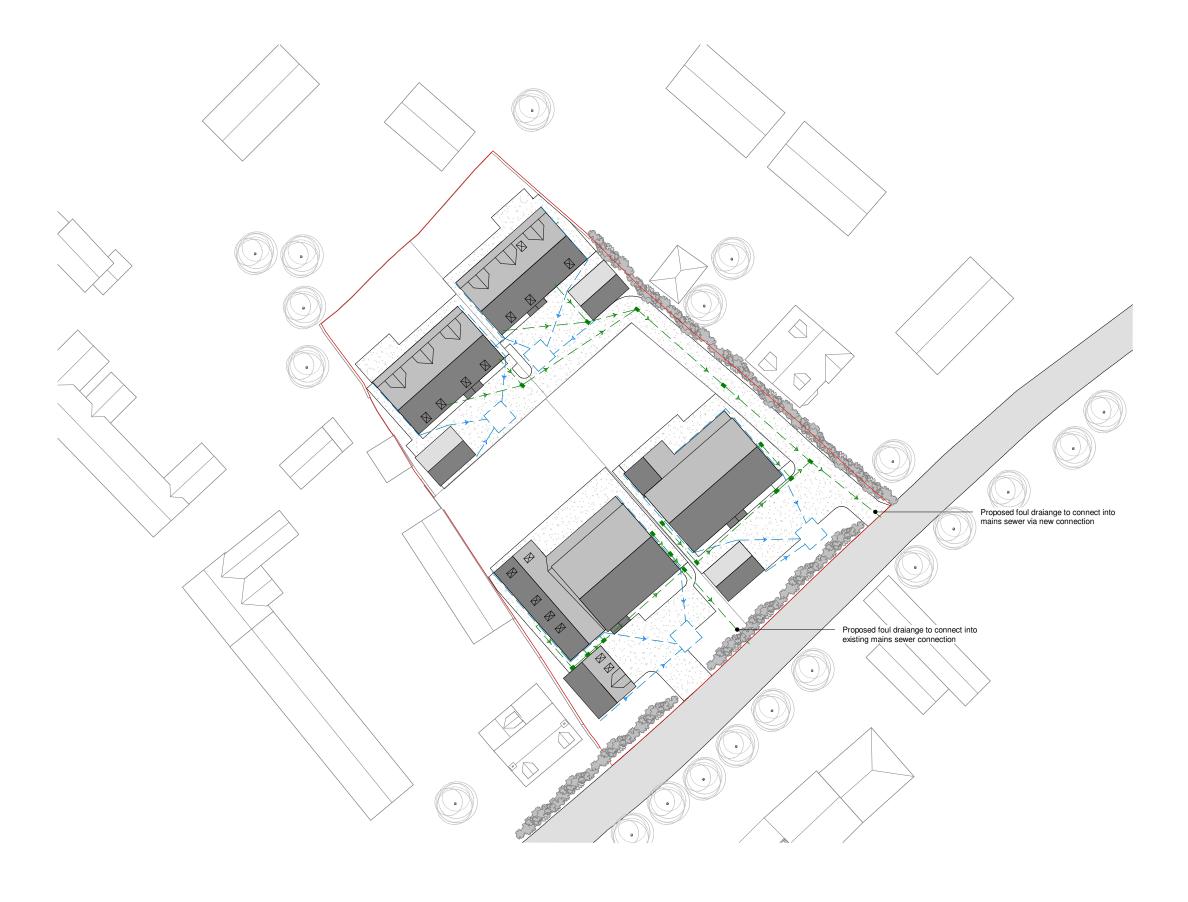

## Floor Plan Key

New Foul Drainage run - 110mm dia to min 1:40 falls

Surface water drainage run - 110mm dia to min 1:80 falls

Foul Water Manhole (FW MH)

Surface Water Soakaway

## Palmer+ Partners

James Witney

5 Shipton Road, Ascott-under-Wychwood

4 New Dwellings

23028

PL 98

В

Proposed Site Plan Draiange