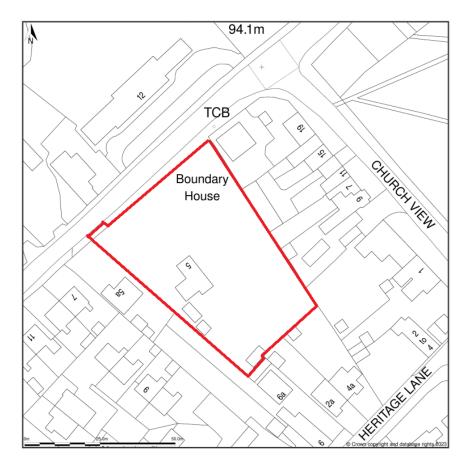

| ALB Planning Urban & Rural Development & Land Use Planning | Planning application to remove all existing residential development and erect four new dwellings with associated works  Location Plan |
|------------------------------------------------------------|---------------------------------------------------------------------------------------------------------------------------------------|
| 5 Shipton Road, Ascott-under-Wychwood                      | Scale: 1:1250@ A4 Dwg EX 80                                                                                                           |

Location Plan shows area bounded by: 429895.54, 218542.01 430036.96, 218683.43 (at a scale of 1:1250), OSGridRef: SP29961861. The representation of a road, track or path is no evidence of a right of way. The representation of features as lines is no evidence of a property boundary.