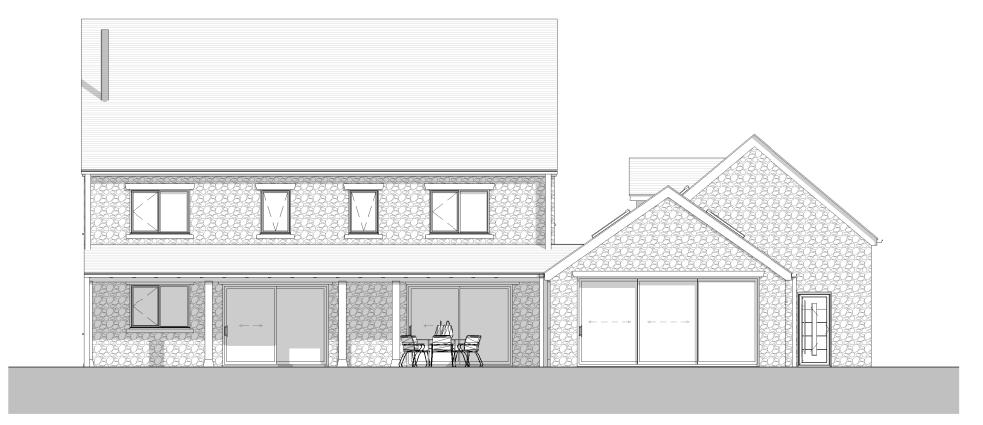

## Proposed North

1:100



## Proposed South

1:100



## Planning Draft

| Rev    | Date | Description                                                                                                             | Drawn    |
|--------|------|-------------------------------------------------------------------------------------------------------------------------|----------|
| А<br>В |      | Internal fireplace and flue added<br>Dwelling 01 FFL raised 300mm above<br>95.86 inline with GeoSmart<br>recomendations | MH<br>MH |

## Palmer+ Partners

James Witney

5 Shipton Road, Ascott-under-Wychwood

4 New Dwellings

23000 Dwelling 01 - PL 211 B

Proposed Elevations - North Date: September 2023 and West

Scale 1:100 @A3

Drawn by: