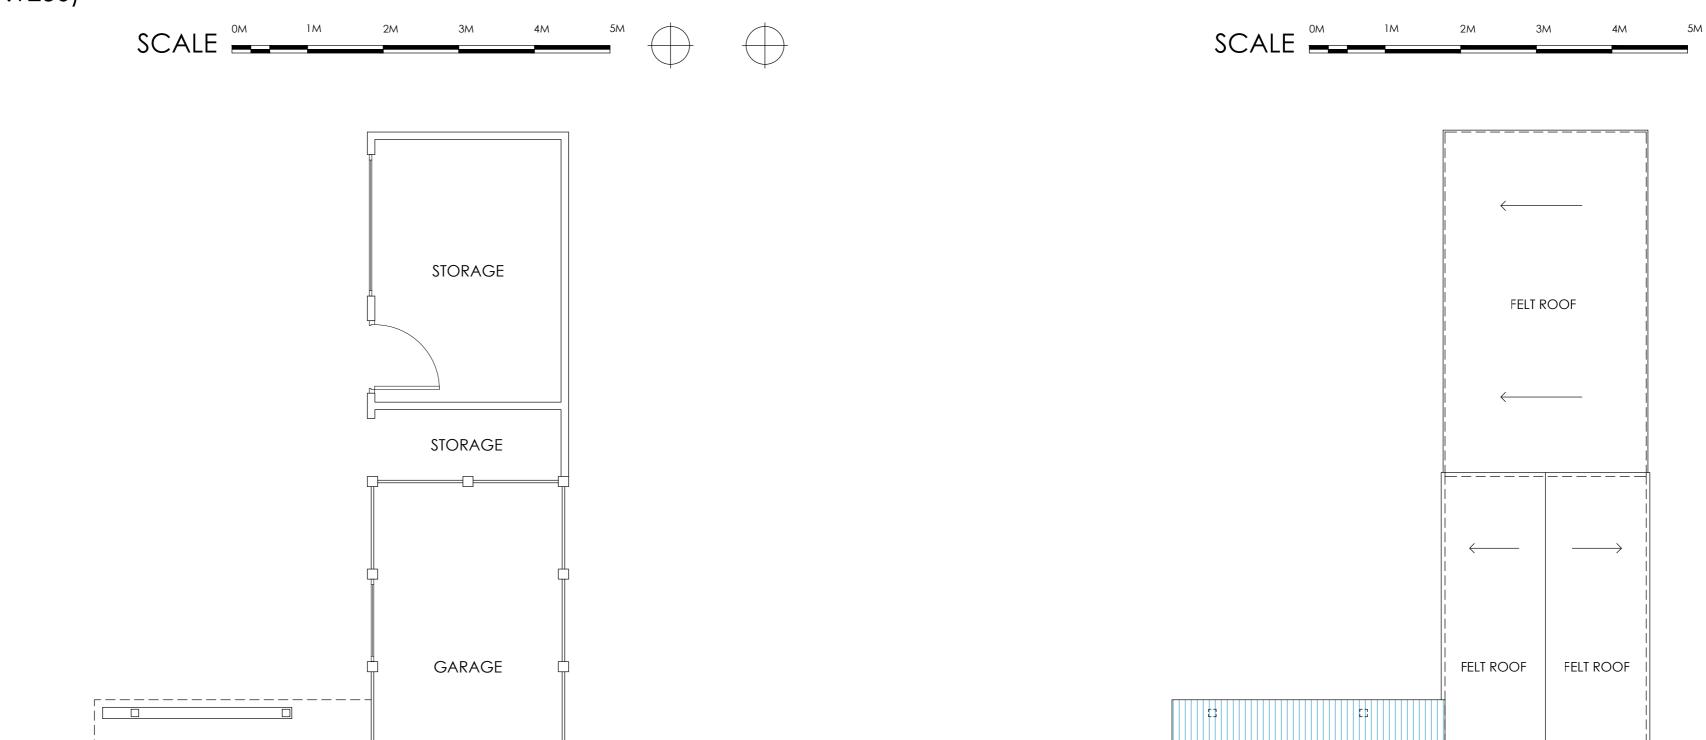

Ľ

\_\_\_\_

EXISTING GROUND FLOOR

 $\bigoplus \bigoplus_{\mathsf{ROOF}} \mathsf{EXISTING}_{\mathsf{ROOF}}$ 

æ

1M 2M 3M 4M 5M

 $\oplus$ 

 $\oplus$ 