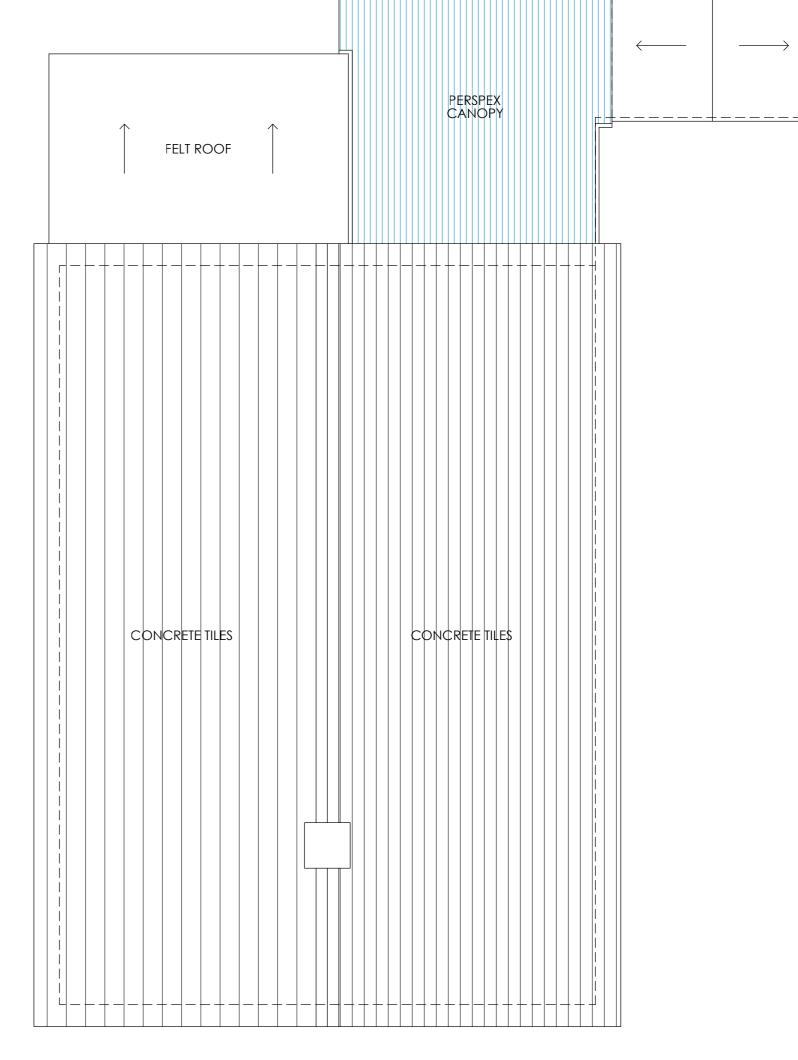

EXISTING REAR ELEVATION  $\bigoplus \qquad \bigoplus \qquad \underset{\text{SIDE ELEVATION 2}}{\text{EXISTING}}$