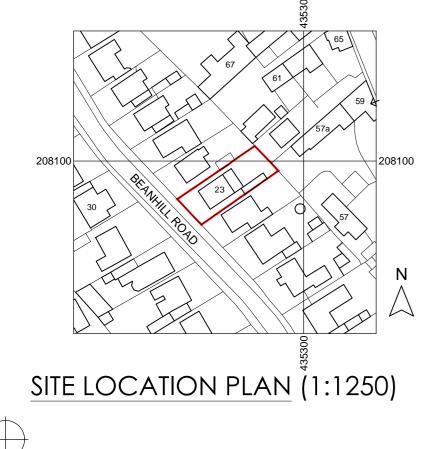

CONCRETE TILES

÷

÷

BRICK

Scale 💻

BLOCK

害

REV DATE DESCRIPTION REVISIONS DRAWING STATUS Planning PROJECT 23 Beanhill Road Ducklington Witney Oxfordshire OX29 7XZ DRAWING TITLE Existing Plans and Elevations Paul Curran Architectural Design DRAWN: PNC DATE: Sept 2023 SCALE: 1:50, 100, 1250 @ A1 DRAWING NUMBER REVISION 23BR-EX-01 \_