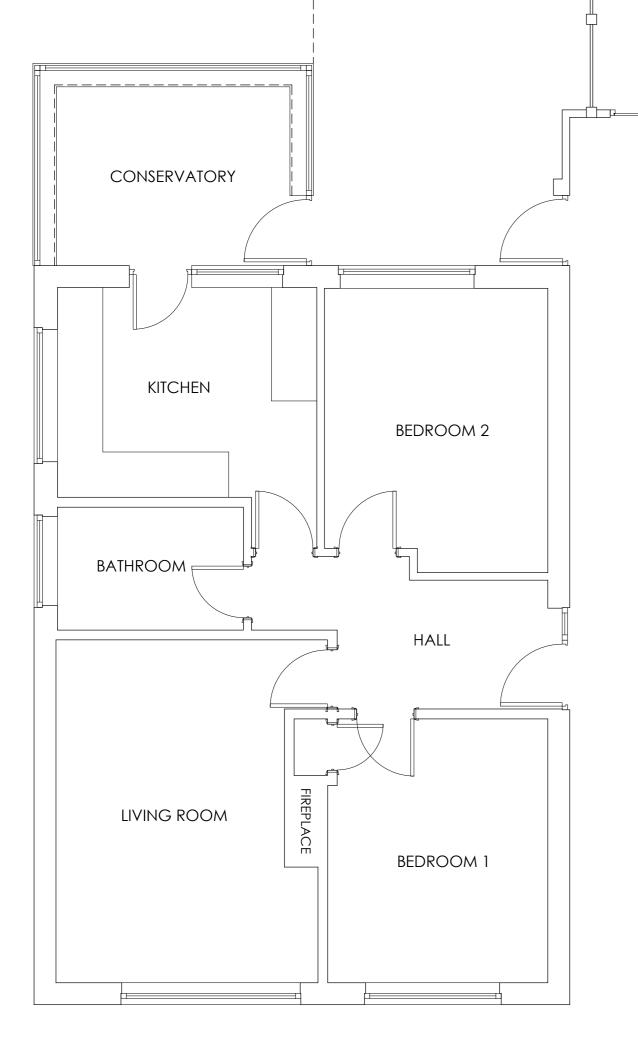

Ľ

\_\_\_\_

EXISTING GROUND FLOOR

 $\bigoplus \bigoplus_{\mathsf{ROOF}} \mathsf{EXISTING}_{\mathsf{ROOF}}$ 

æ

1M 2M 3M 4M 5M

 $\oplus$ 

 $\oplus$ 