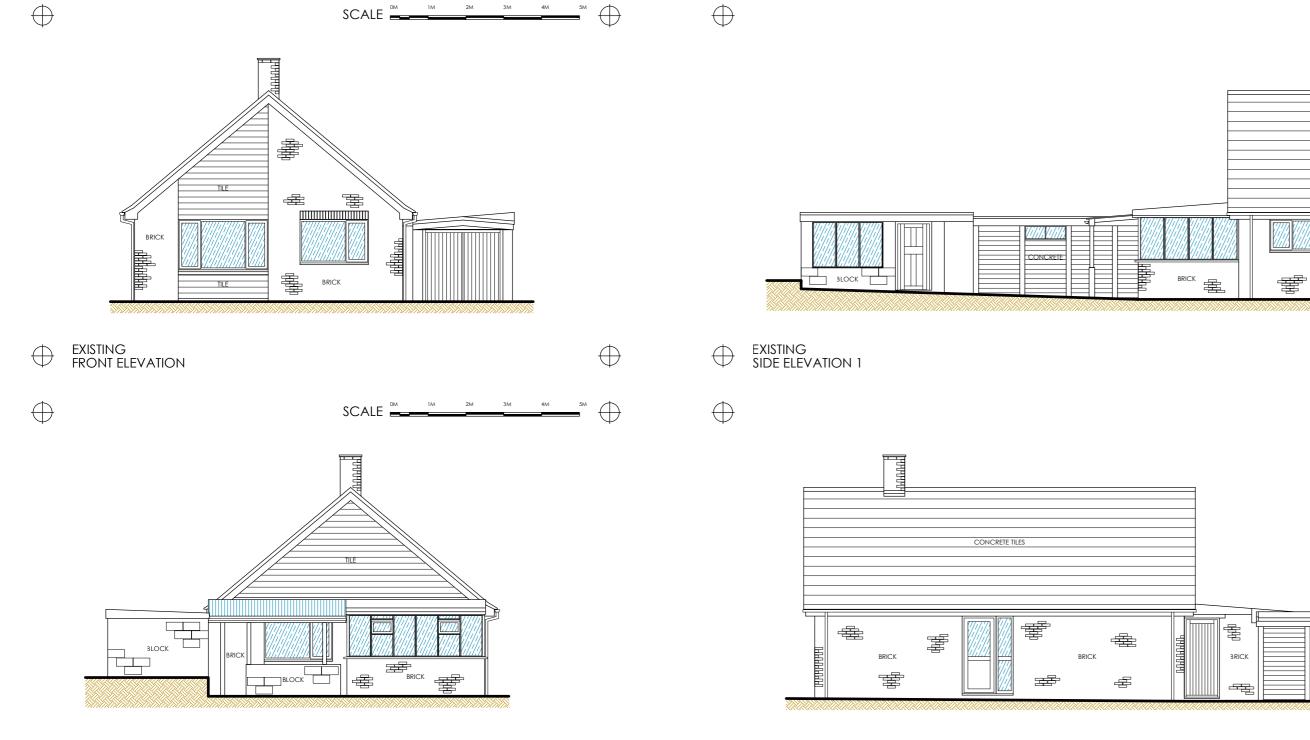

Ľ

\_\_\_\_

EXISTING GROUND FLOOR

 $\bigoplus \bigoplus_{\mathsf{ROOF}} \mathsf{EXISTING}_{\mathsf{ROOF}}$ 

æ

1M 2M 3M 4M 5M

 $\oplus$ 

 $\oplus$ 

CONCRETE TILES

÷

÷

BRICK

Scale 💻

BLOCK

害

REV DATE DESCRIPTION REVISIONS DRAWING STATUS Planning PROJECT 23 Beanhill Road Ducklington Witney Oxfordshire OX29 7XZ DRAWING TITLE Existing Plans and Elevations Paul Curran Architectural Design DRAWN: PNC DATE: Sept 2023 SCALE: 1:50, 100, 1250 @ A1 DRAWING NUMBER REVISION 23BR-EX-01 \_

EXISTING REAR ELEVATION  $\bigoplus \qquad \bigoplus \qquad \underset{\text{SIDE ELEVATION 2}}{\text{EXISTING}}$