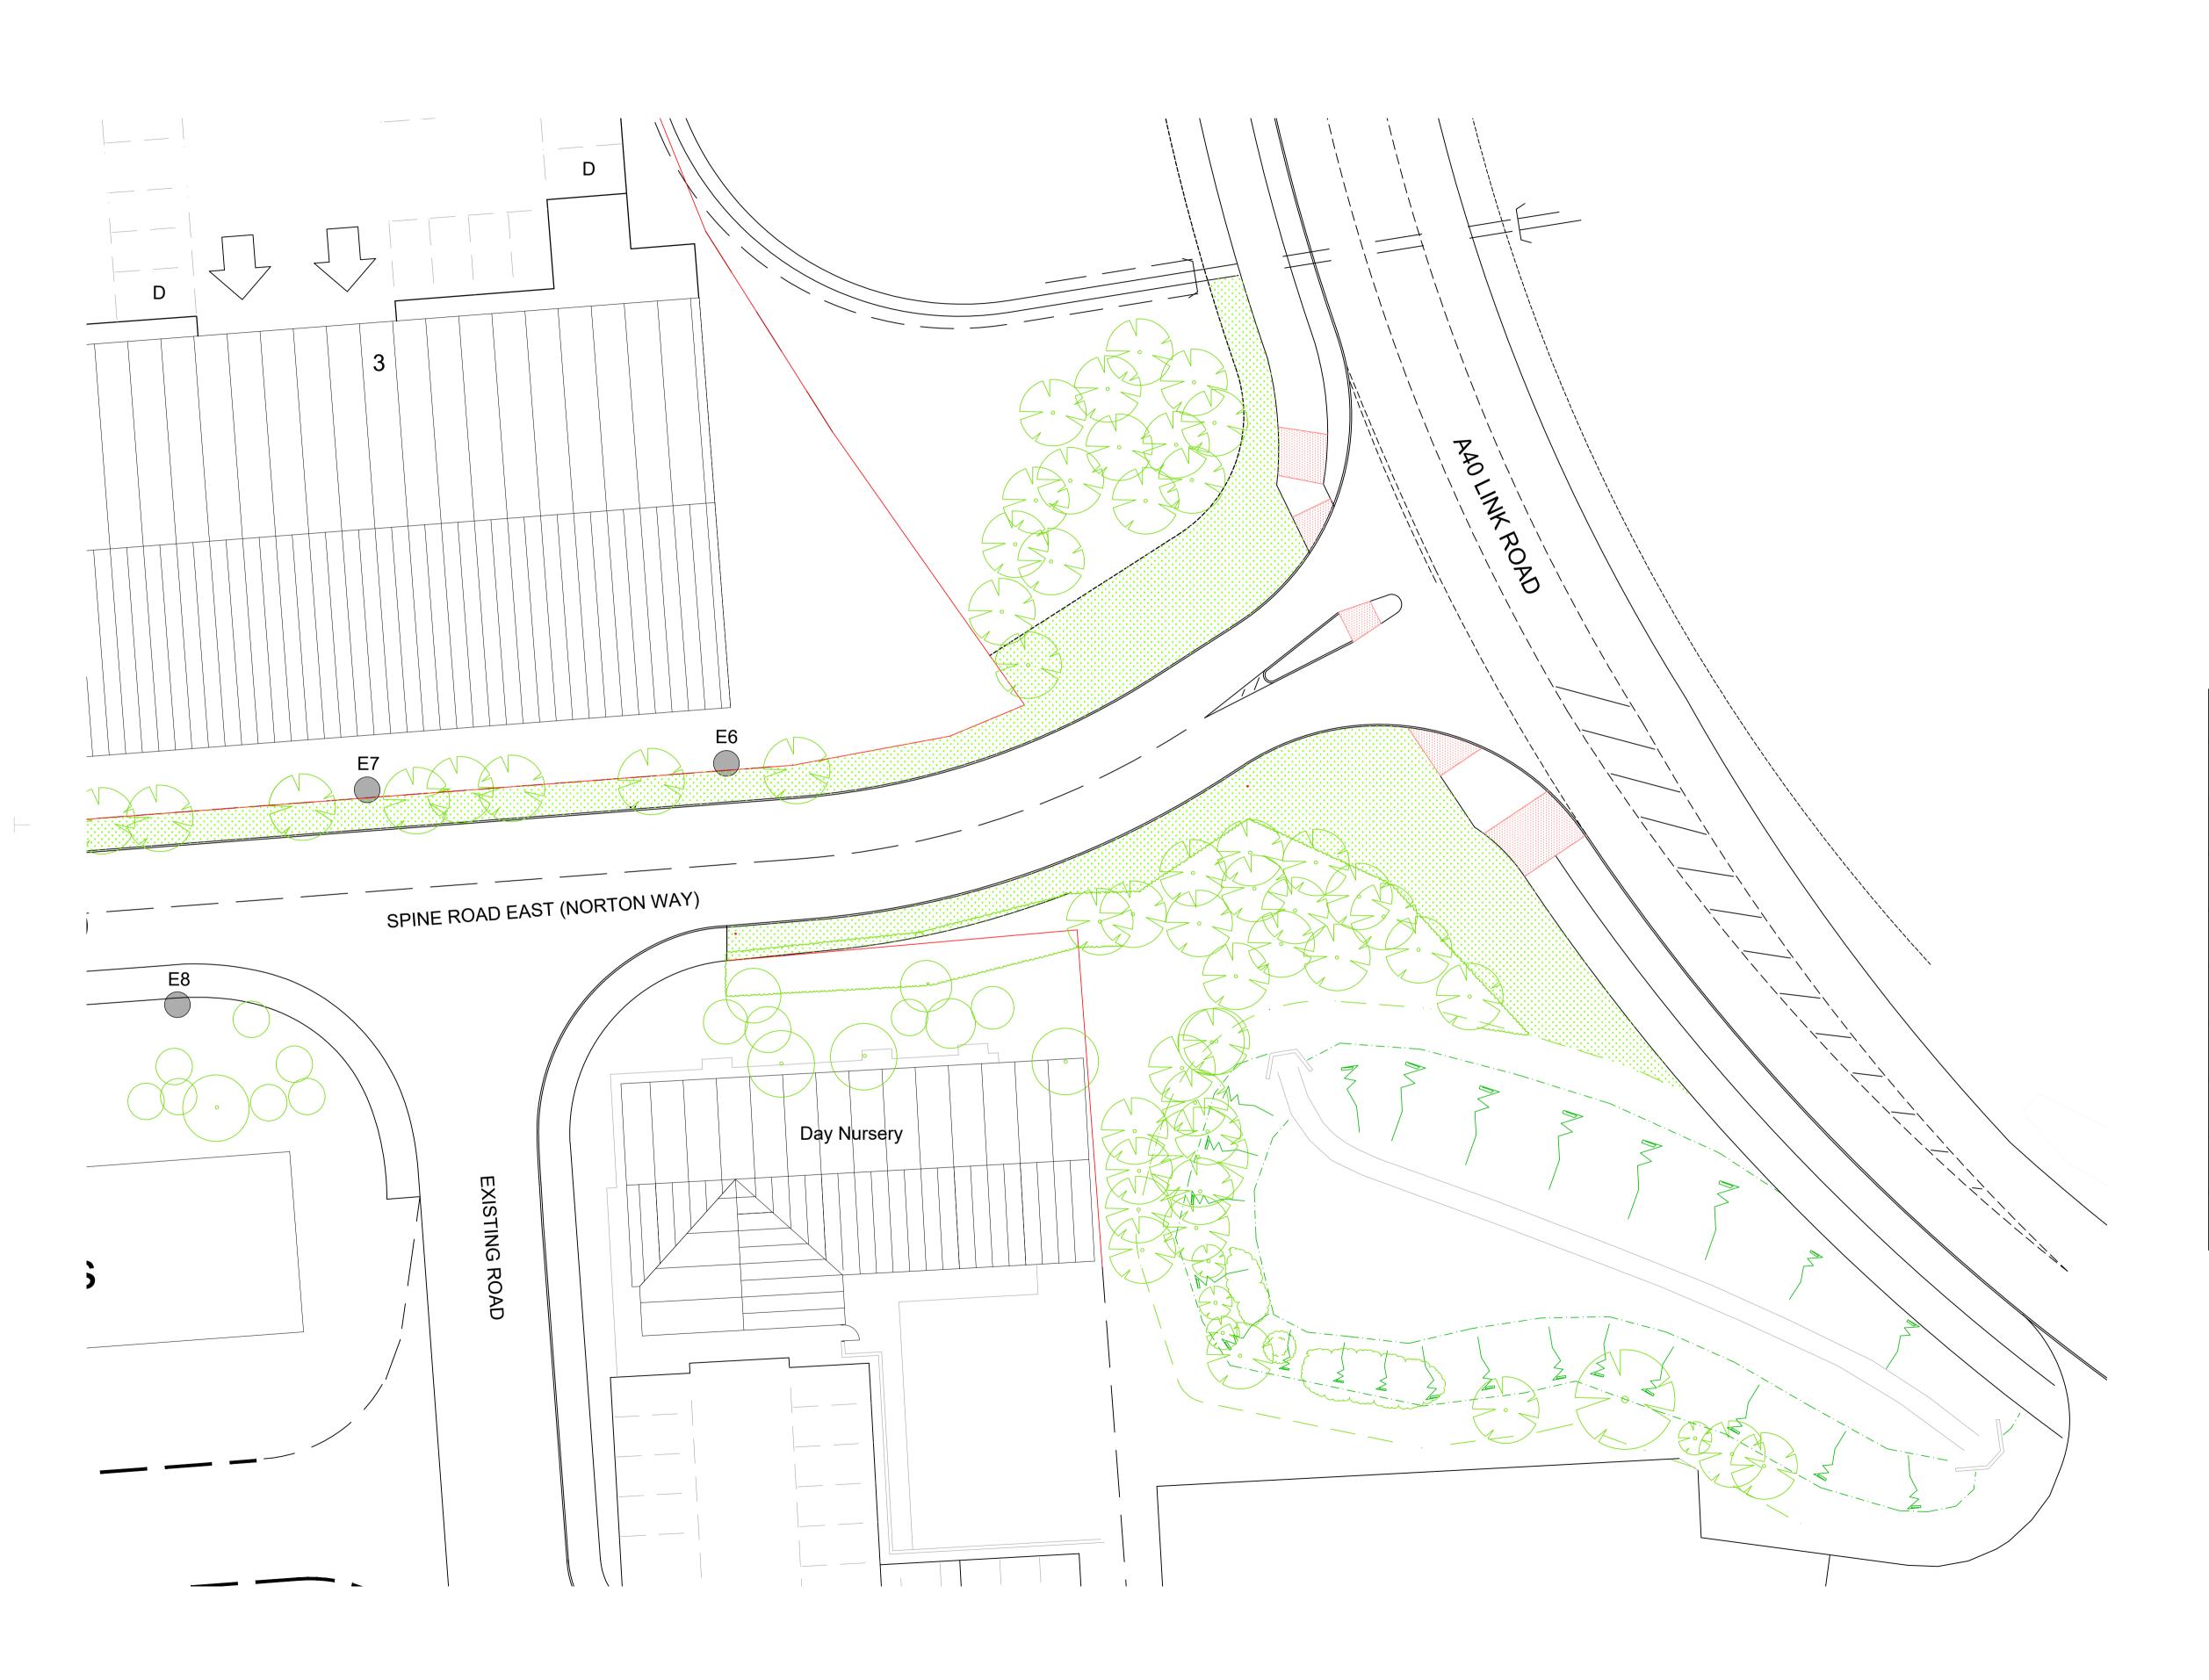

| PROJECT:   | WEST OXFORDSHIRE BUSINESS PARK |        |     |              |
|------------|--------------------------------|--------|-----|--------------|
| DWG TITLE: | EXISTING SITE PLAN             |        |     |              |
| SCALE:     | 1:200 @ A1                     | DRAWN: | HAP | CHECKED: RW  |
| DWG NO:    | 23.030.101A                    | REV:   | A   | DATE: NOV 23 |