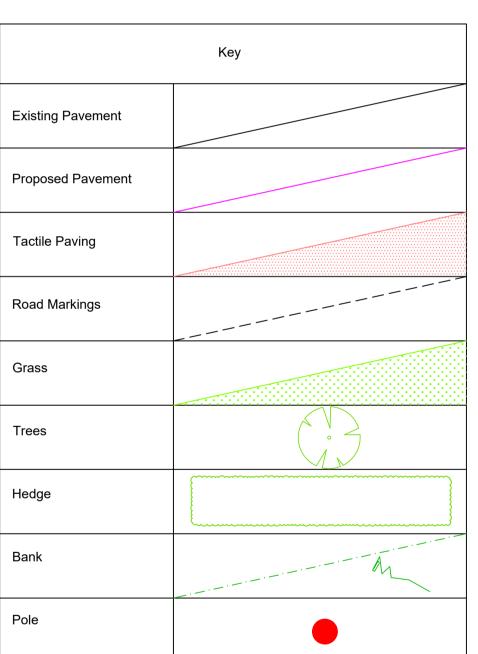

| PROJECT:   | WEST OXFORDSHIRE BUSINESS PARK |        |     |              |
|------------|--------------------------------|--------|-----|--------------|
| DWG TITLE: | EXISTING SITE PLAN             |        |     |              |
| SCALE:     | 1:200 @ A1                     | DRAWN: | HAP | CHECKED: RW  |
| DWG NO:    | 23.030.101A                    | REV:   | A   | DATE: NOV 23 |