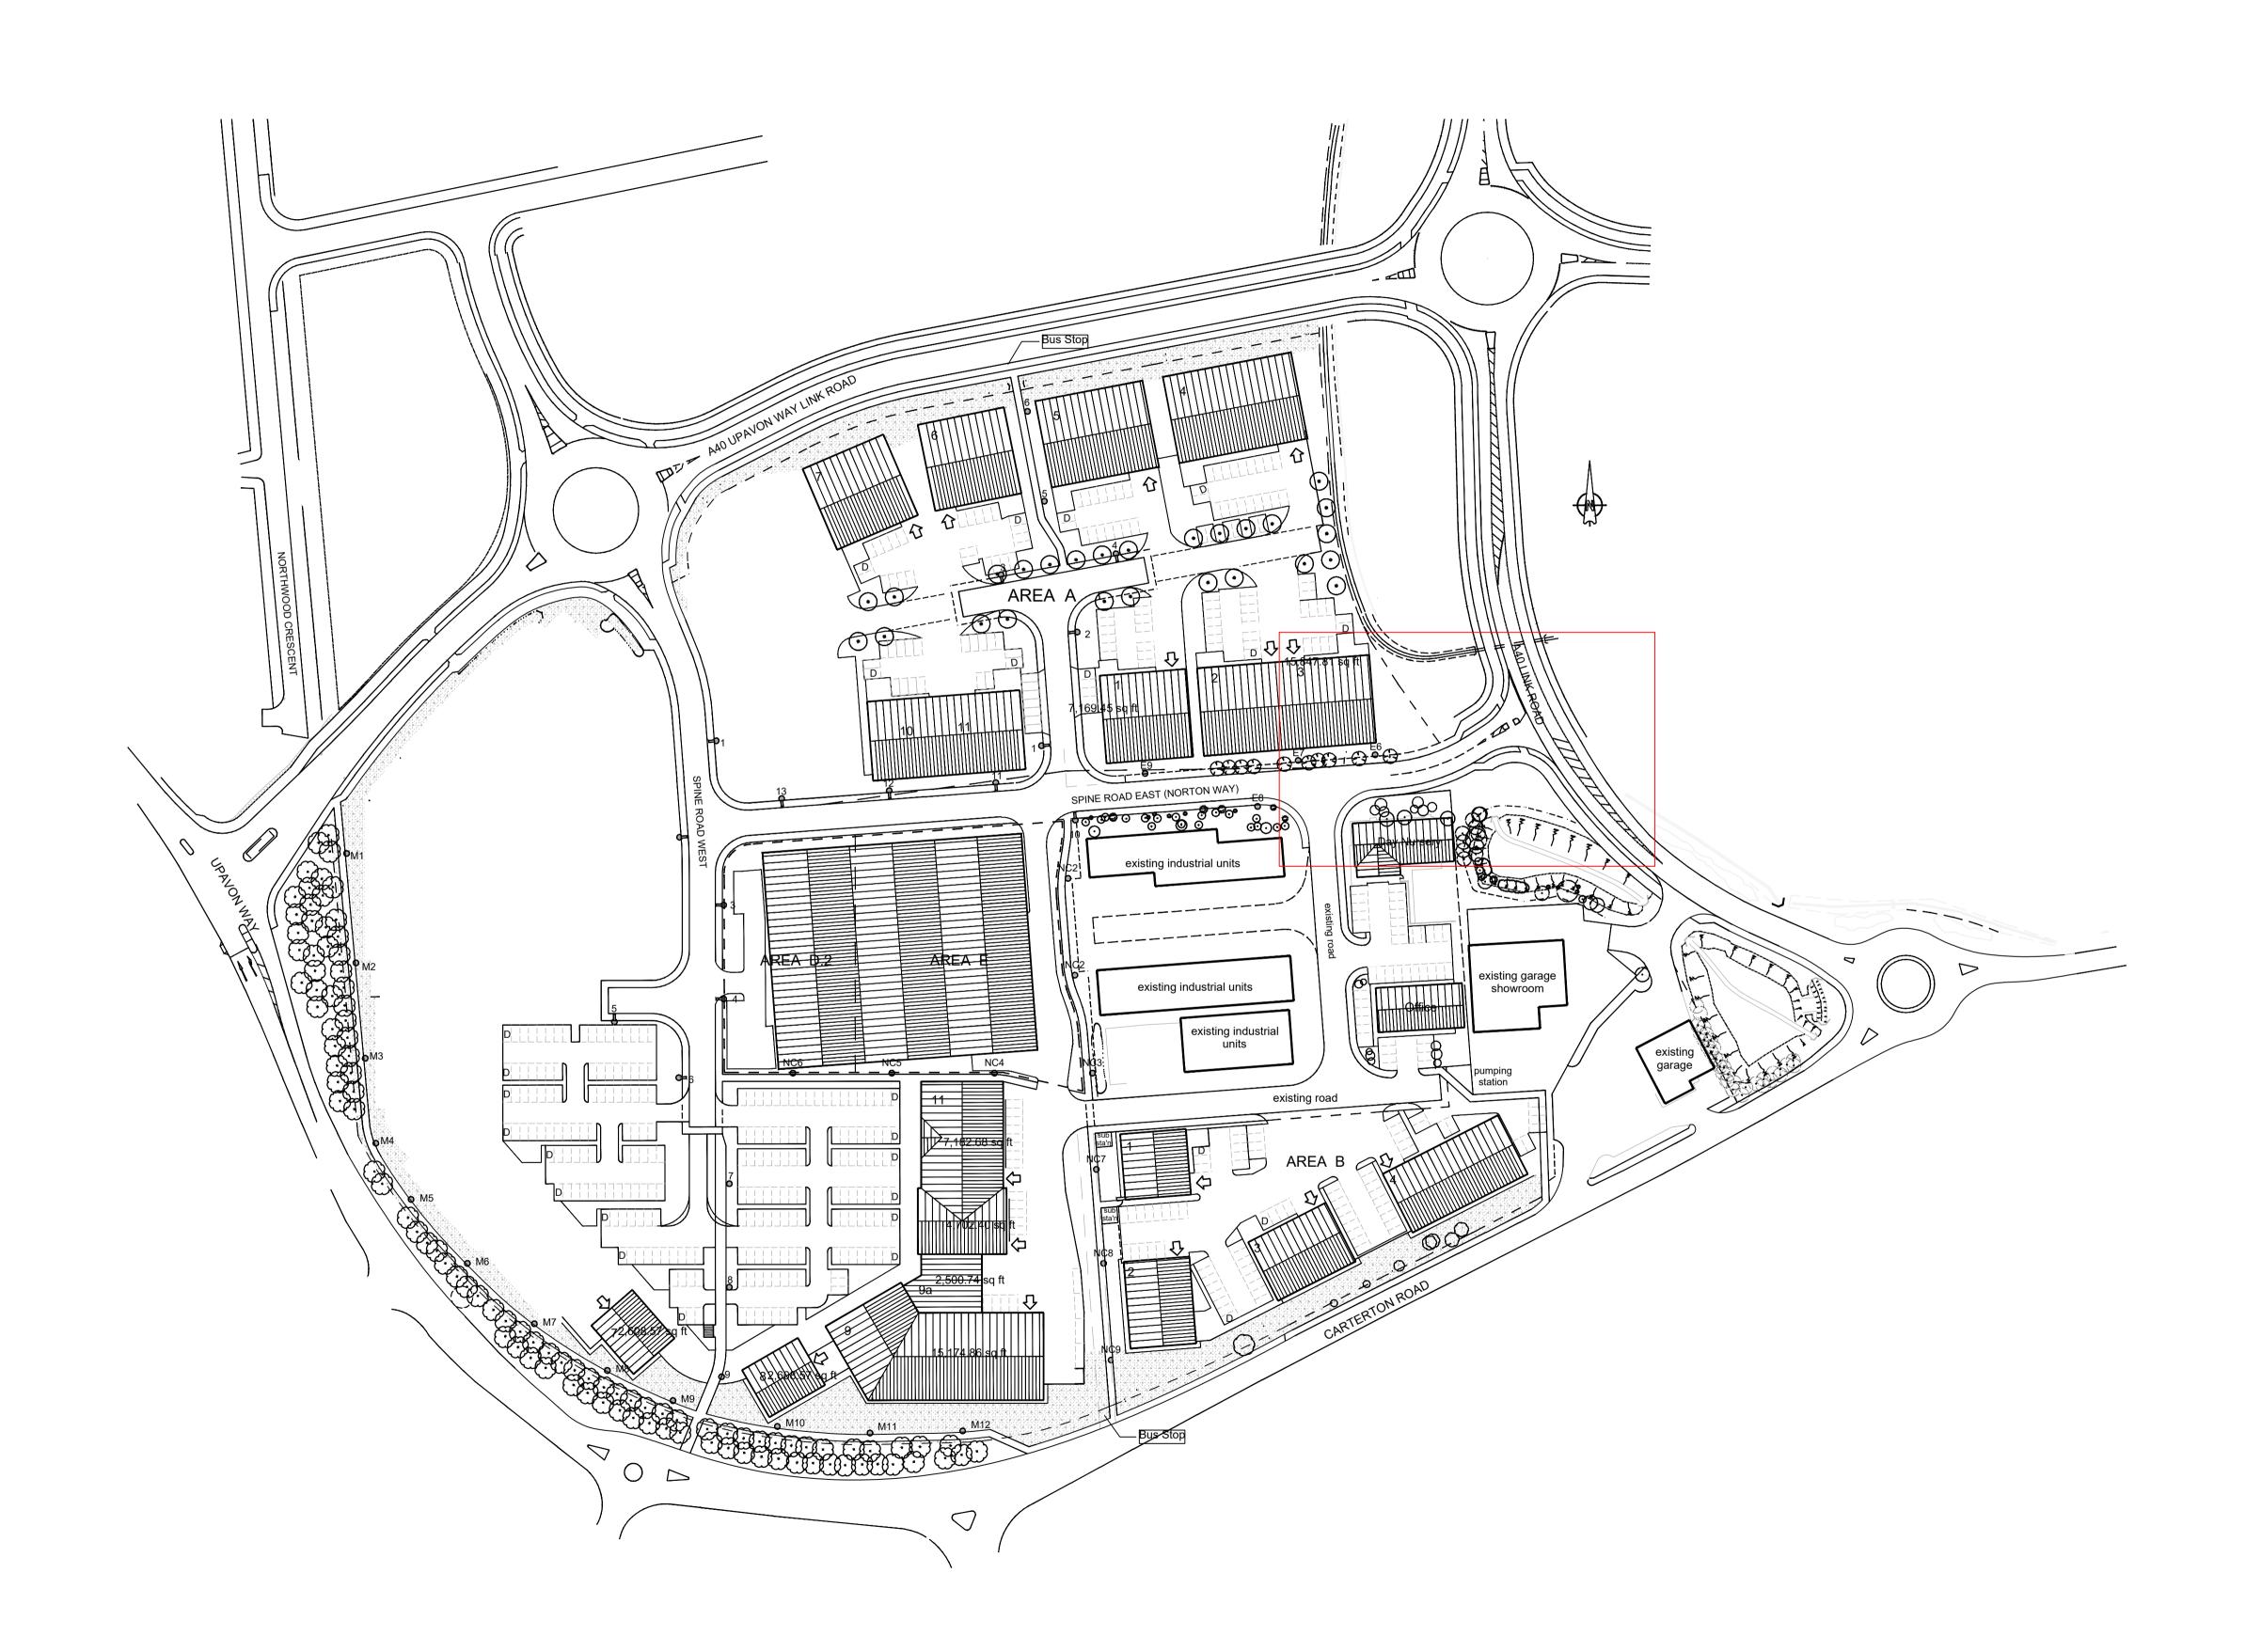

REV: A DATE: NOV 23

PROJECT: WEST OXFORDSHIRE BUSINESS PARK DWG TITLE: LOCATION PLAN DRAWN: HAP CHECKED: RW 1:1000 @ A1

23.030.100A