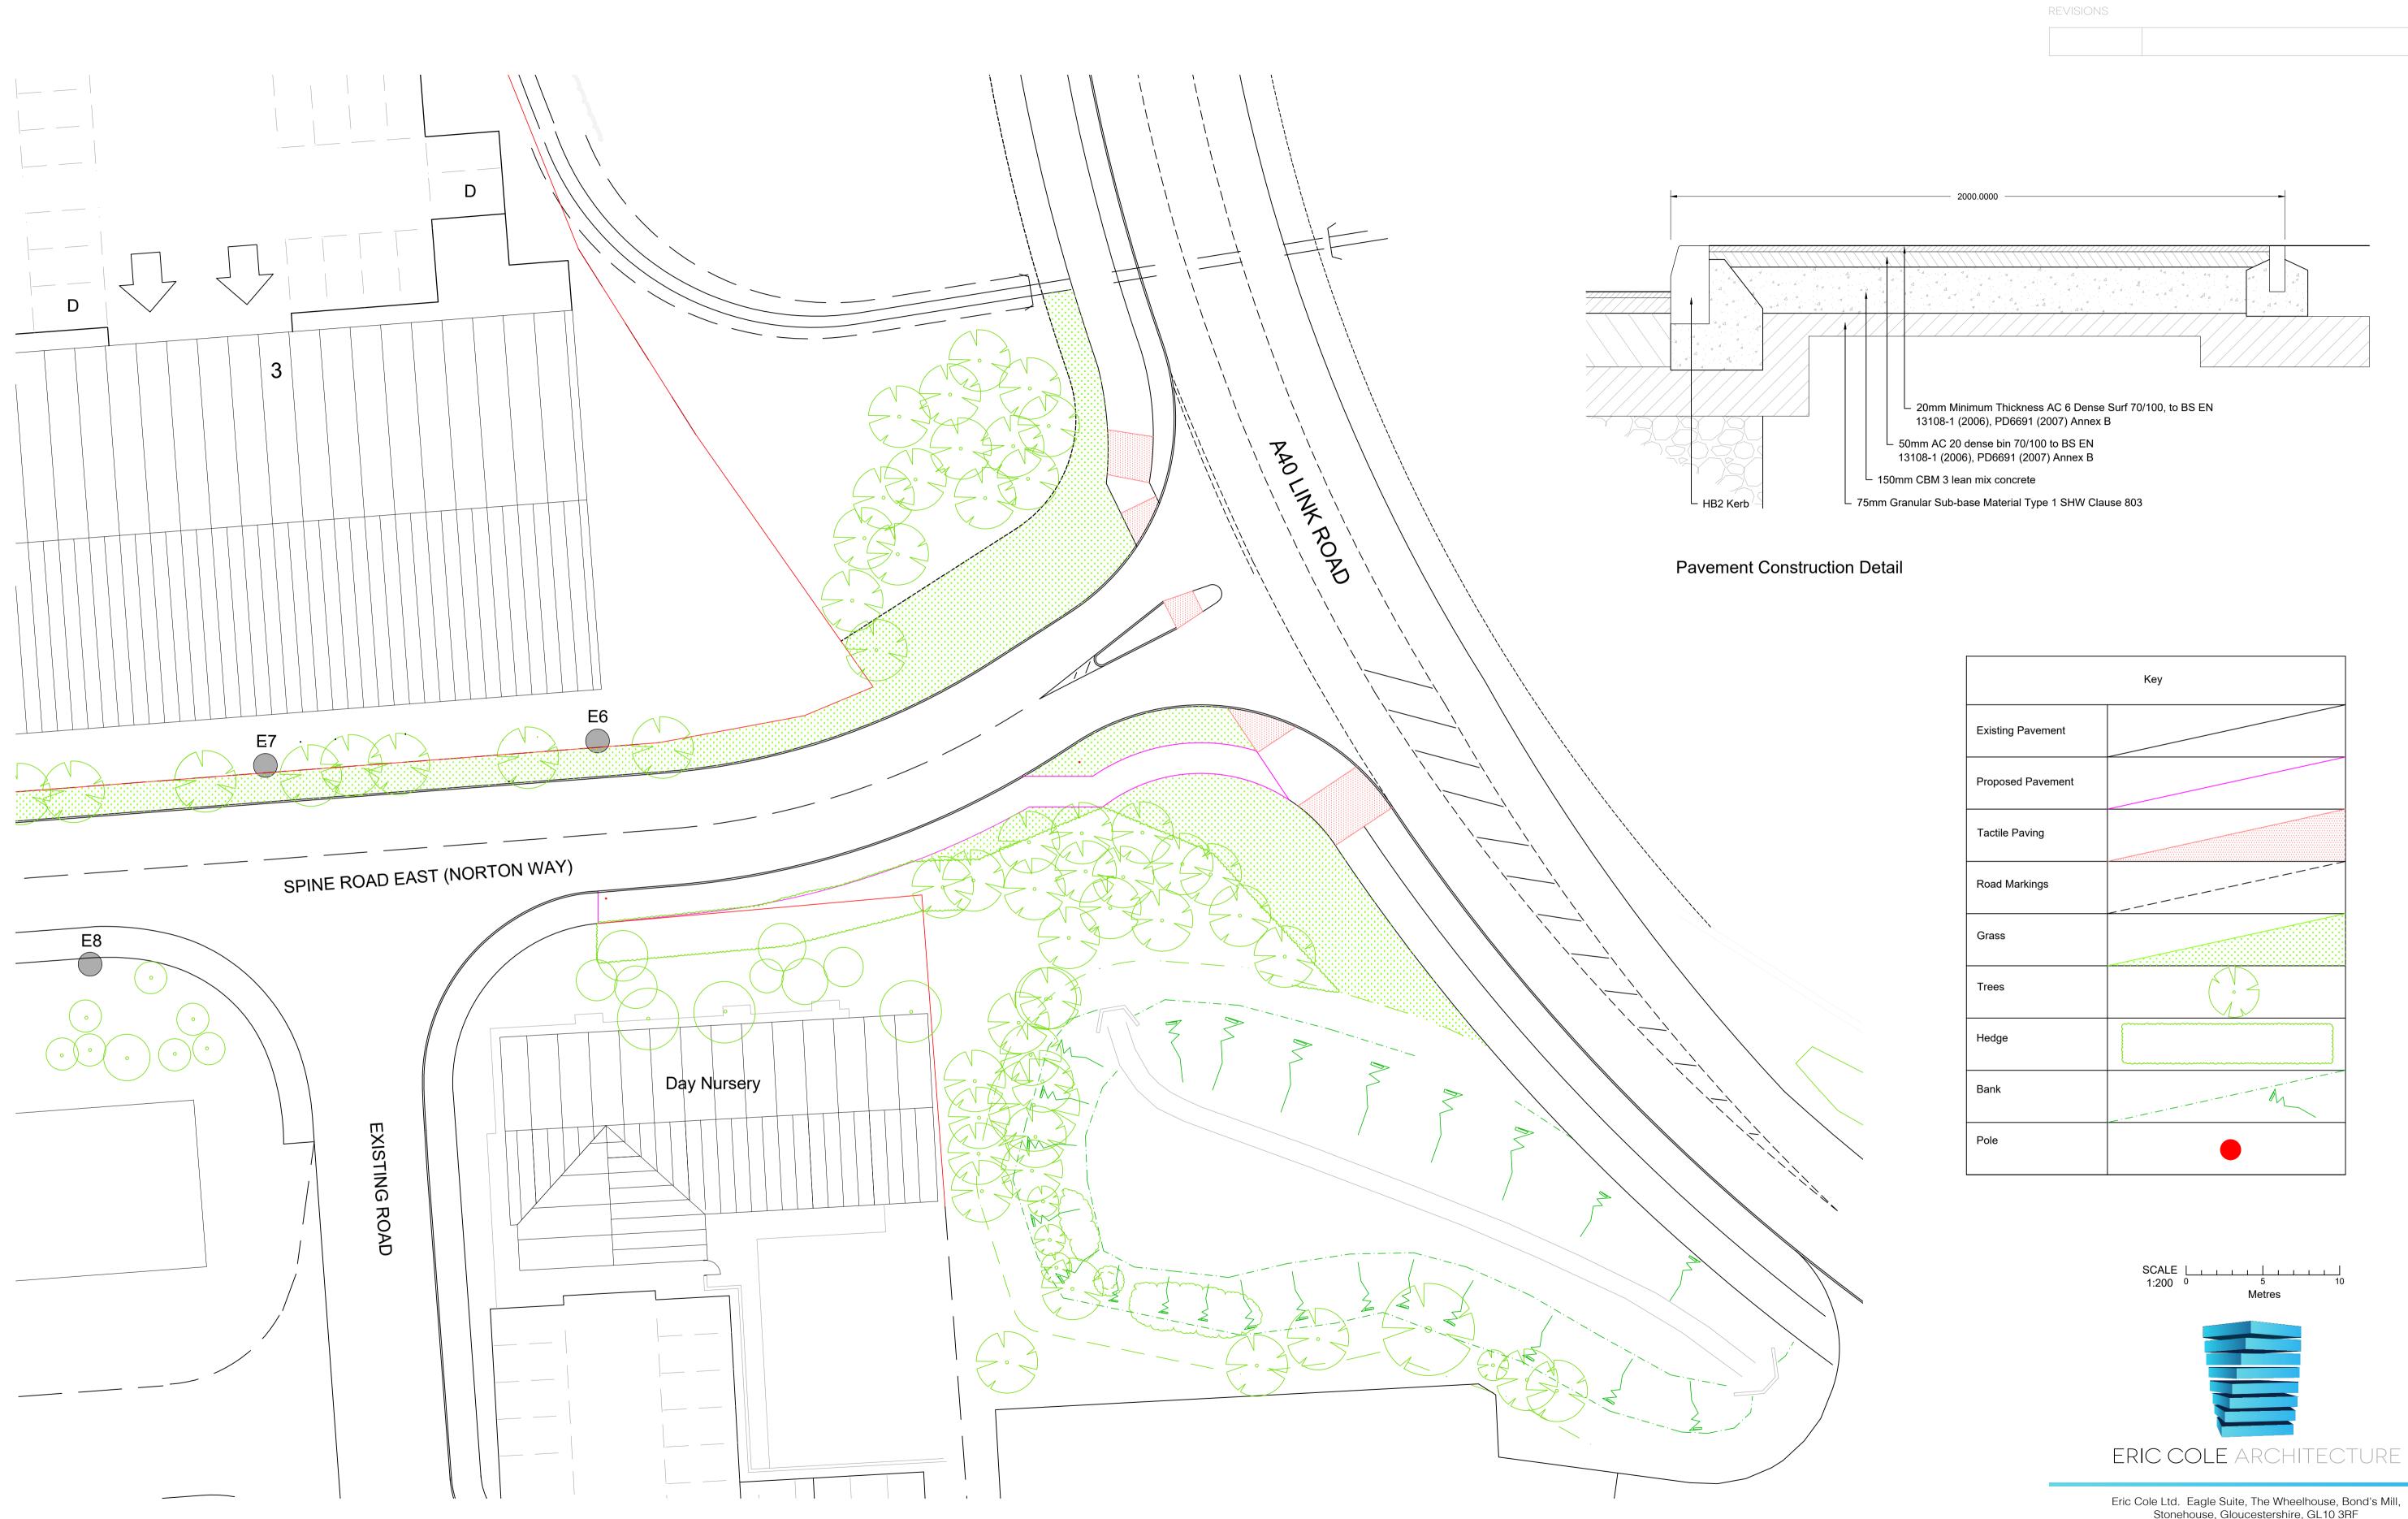

\*This drawing is in relation to Planning Reference 16/02605/FUL, Planning Condition 6.

| Кеу               |  |  |  |  |
|-------------------|--|--|--|--|
| Existing Pavement |  |  |  |  |
| Proposed Pavement |  |  |  |  |
| Tactile Paving    |  |  |  |  |
| Road Markings     |  |  |  |  |
| Grass             |  |  |  |  |
| Trees             |  |  |  |  |
| Hedge             |  |  |  |  |
| Bank              |  |  |  |  |
| Pole              |  |  |  |  |

Eric Cole Ltd. Eagle Suite, The Wheelhouse, Bond's Mill, Stonehouse, Gloucestershire, GL10 3RF T: +44 (0)1285 641234 E: mail@ericcole.co.uk W: www.ericcole.co.uk

| PROJECT:   | WEST OXFORDSHIRE BUSINESS PARK          |       |        |              |  |
|------------|-----------------------------------------|-------|--------|--------------|--|
| DWG TITLE: | PROPOSED SITE PLAN AND TECHNICAL DETAIL |       |        |              |  |
| SCALE:     | 1:200/1:10 @ A1                         | DRAWN | I: HAP | CHECKED: RW  |  |
| DWG NO:    | 23.030.102A                             | REV:  | А      | DATE: NOV 23 |  |