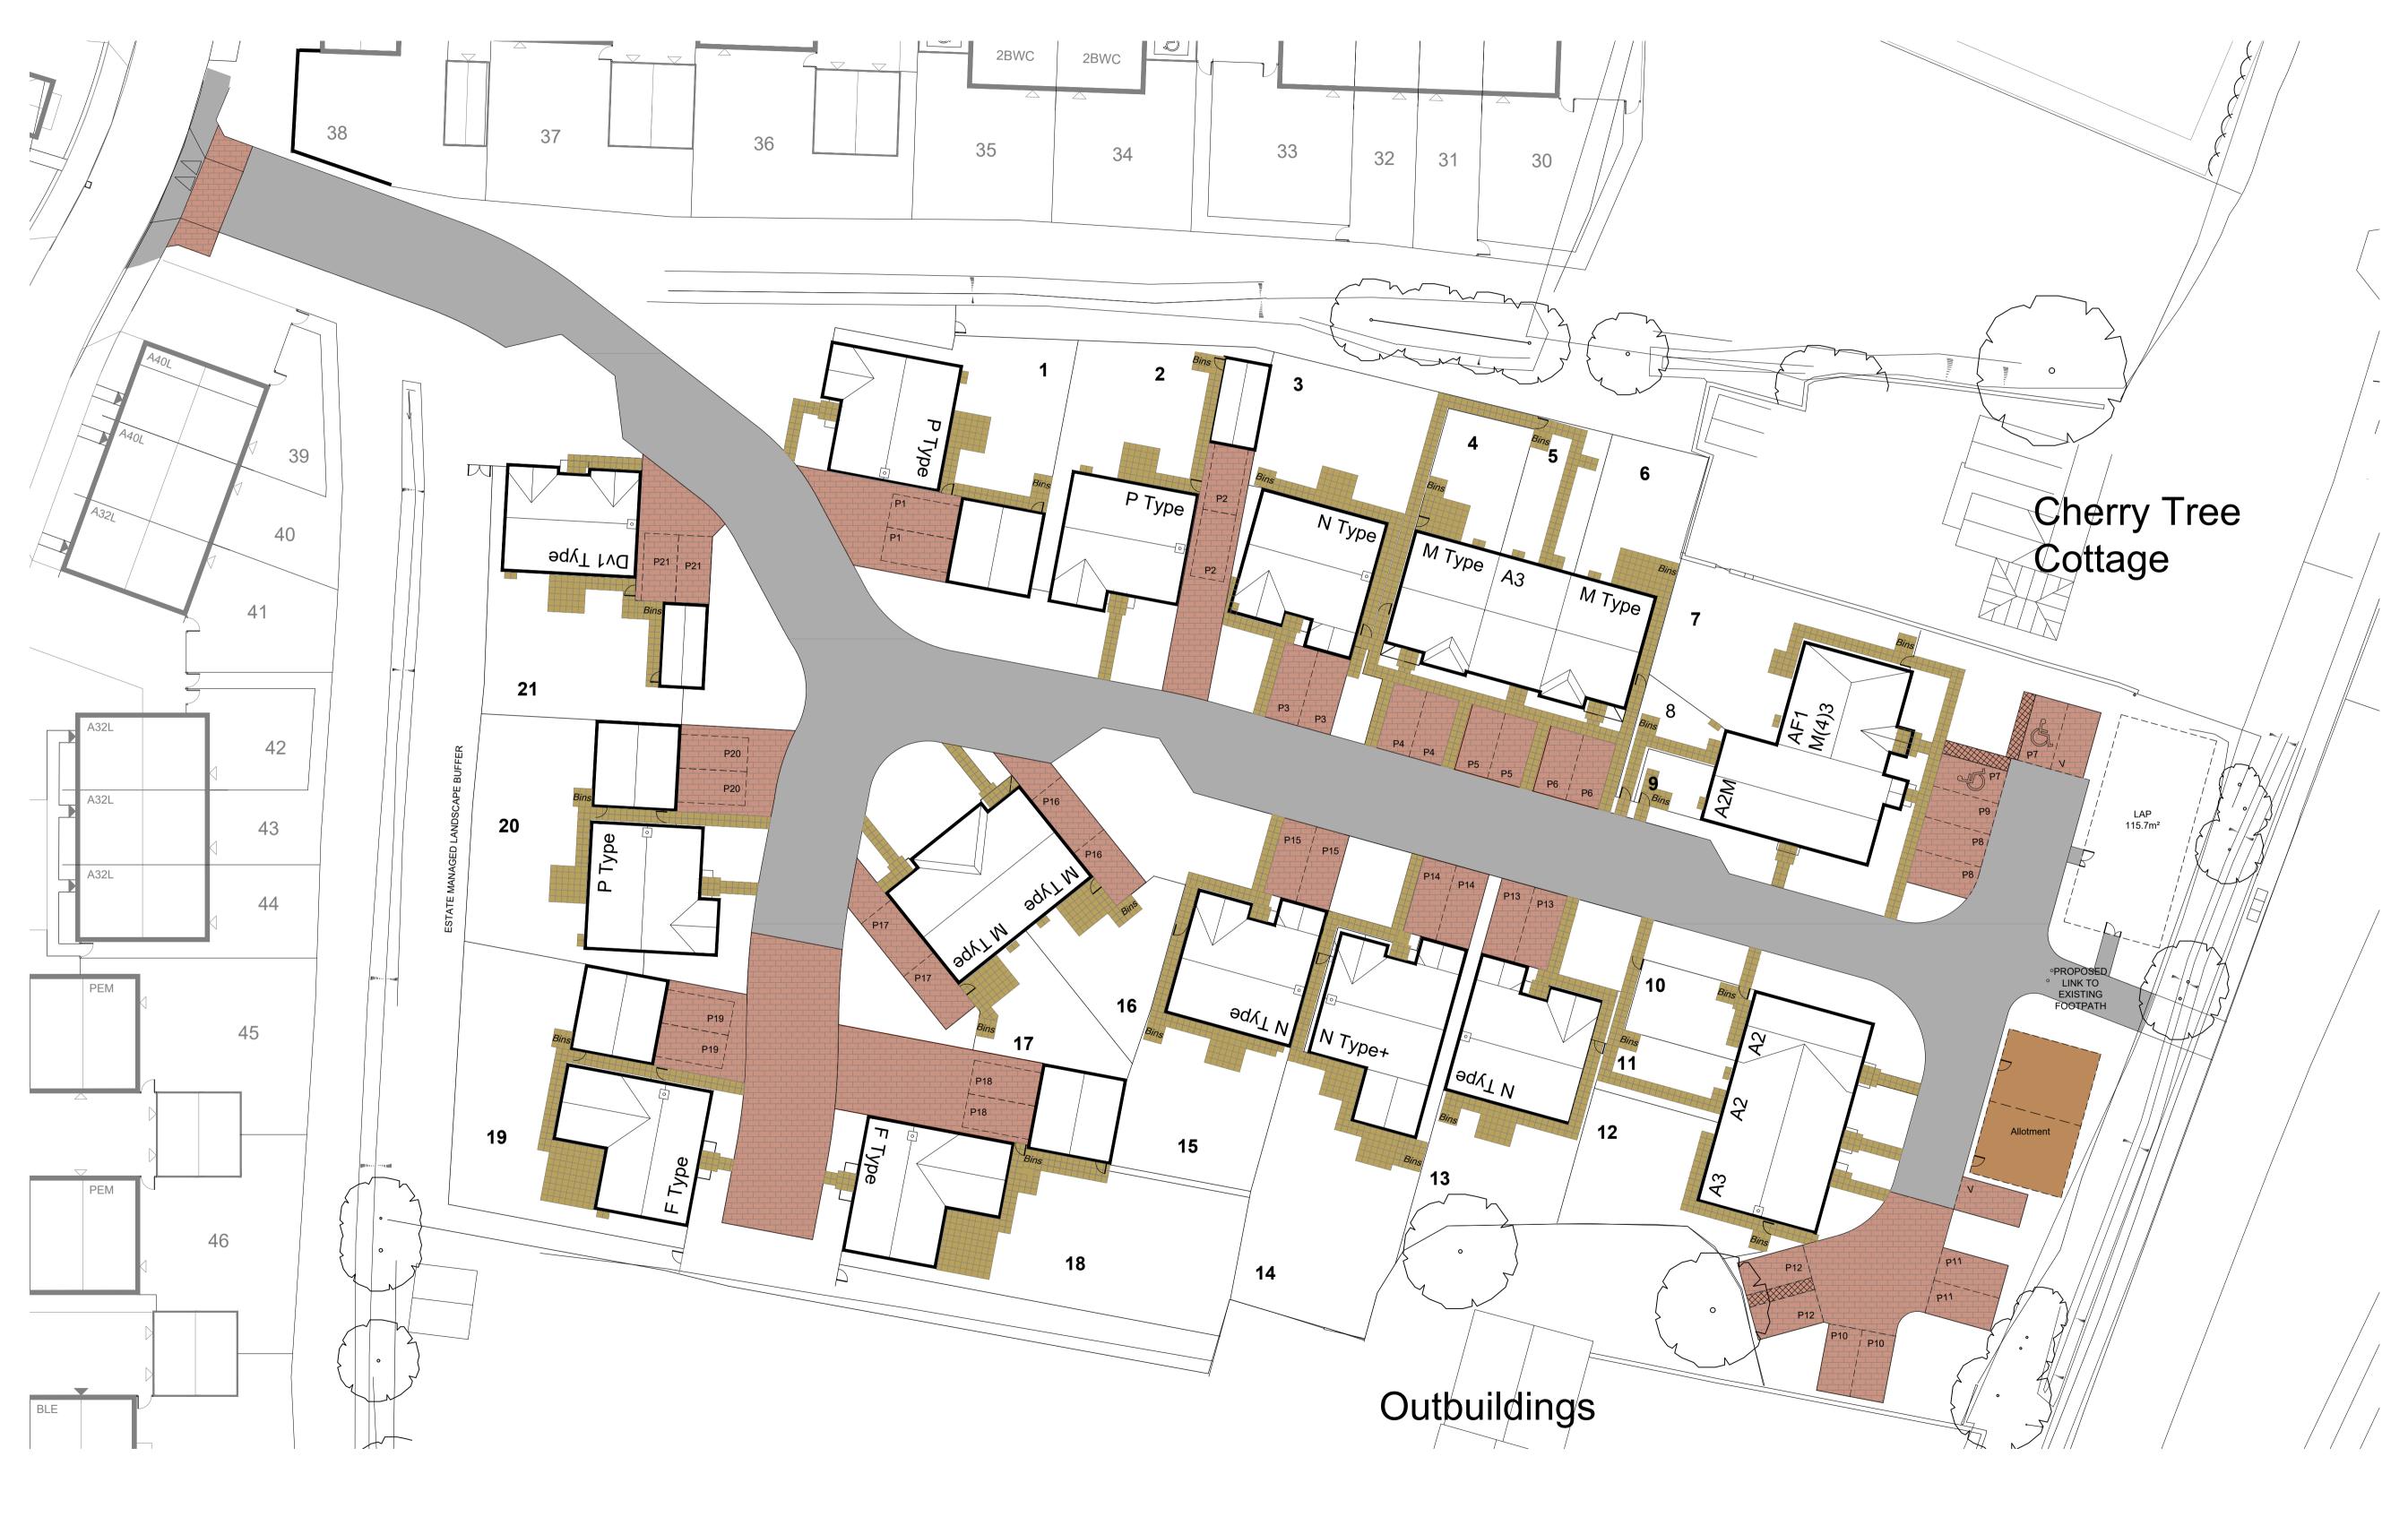

| 0 | n | 5r | m | 10 | )m |  |
|---|---|----|---|----|----|--|

| Note:                                                       |            |          |      |
|-------------------------------------------------------------|------------|----------|------|
| Landscaping shown is indicative                             | only, plea | ise refe | r to |
| Tree Report and Landscaping existing and proposed planting. | Strategy   | Plans    | for  |

Refer to Drainage Strategy for storm & foul water proposals.

| 0.9m Wide Paths (0.45 x 0.45m square slabs) |  |  |  |  |  |
|---------------------------------------------|--|--|--|--|--|
| Slabbed Patios (0.45 x 0.45m square slabs)  |  |  |  |  |  |
| Bin storage area 1.35x1.35m                 |  |  |  |  |  |
| (0.45 x 0.45m square slabs)                 |  |  |  |  |  |

Bins

Path to shed as shown where applicable.

Allotment - rotavated topsoil

Access Road - Asphalt Concrete Block paviours - colour TBC Drive & Parking Space

| 1:250                   | July | 2023            | BI        |
|-------------------------|------|-----------------|-----------|
| Project Numb            | er:  | Drawing Number: | Revision: |
| 814                     |      | 133             | -         |
| Status:<br>CONSTRUCTION |      |                 |           |

50m