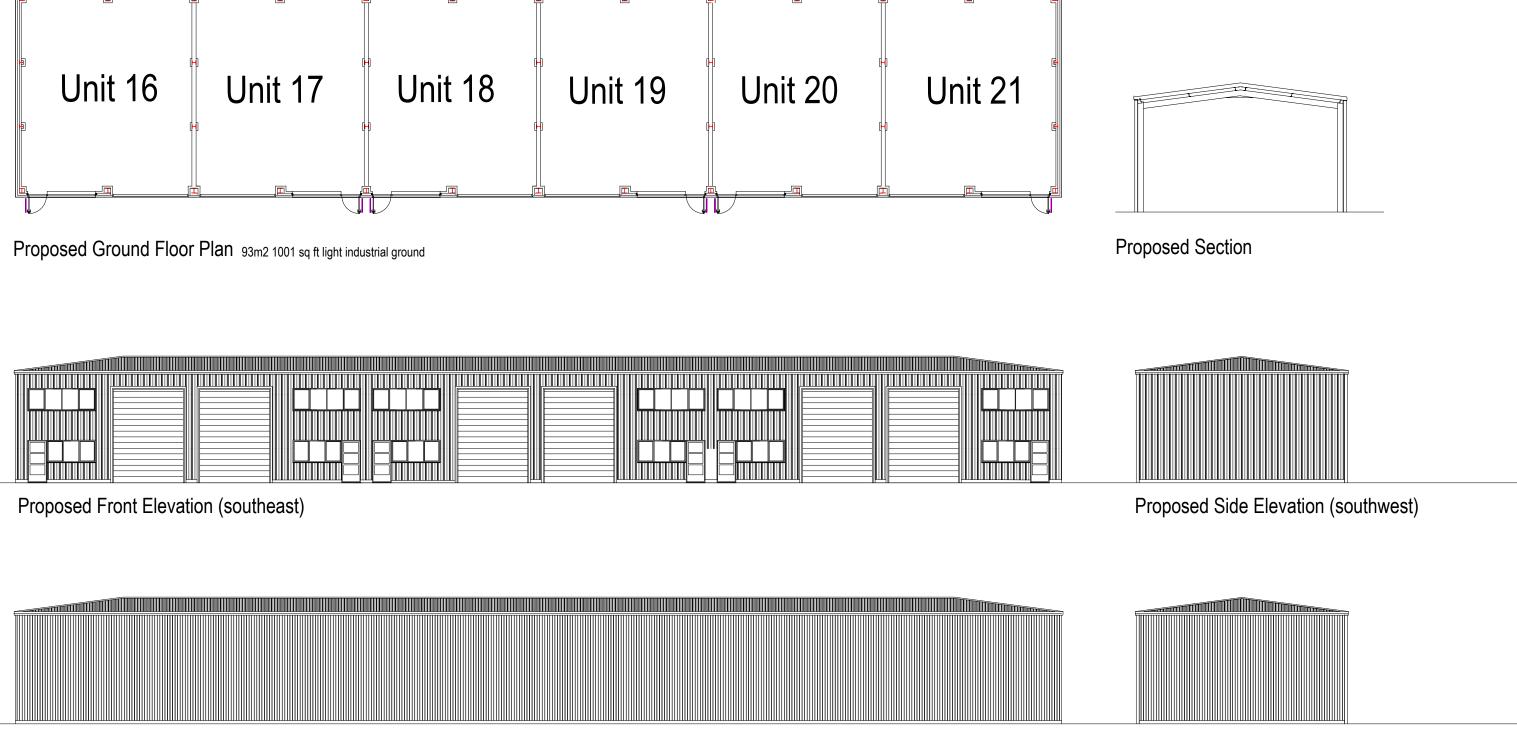

Proposed Rear Elevation (northwest)

Proposed Side Elevation (northeast)

Materials

Walls: timber cladding to north east and west and profile cladding

Roofs : profile sheeting Rainwater : black pvc u Windows/Doors grey pvc Metal Roller shutter doors grey

| 0 | 5 | 10 | 15 | 20 |
|---|---|----|----|----|
|   |   |    |    |    |

| Rev:   | Date:                                                                                                       | Note                | Proposed Commercial Development at  Oaklands Gloucester Road              | Date:<br>Jun 2023                                               | David Cahill                                 |
|--------|-------------------------------------------------------------------------------------------------------------|---------------------|---------------------------------------------------------------------------|-----------------------------------------------------------------|----------------------------------------------|
| A<br>B | A Oct 2023 general revised B Nov 2023 general revised C Nov 2023 general revised D Dec 2023 general revised | Almondsbury Bristol | Sbury Bristol  Scale:  Design Consultants I Unit 2 Office 4 Tower Lane Bu | Design Consultants Ltd Unit 2 Office 4 Tower Lane Business Park |                                              |
| C      |                                                                                                             | , 5                 | Units 16 - 21 Proposed Plans                                              | 1:200 @ A3  DWG No:                                             | Warmley Bristol BS30 8XT<br>Tel: 01179618888 |
|        | 200 2020                                                                                                    | · ·                 | and Elevations                                                            | 3375/205D                                                       | Email: davidcahilldesign@btopenworld.com     |