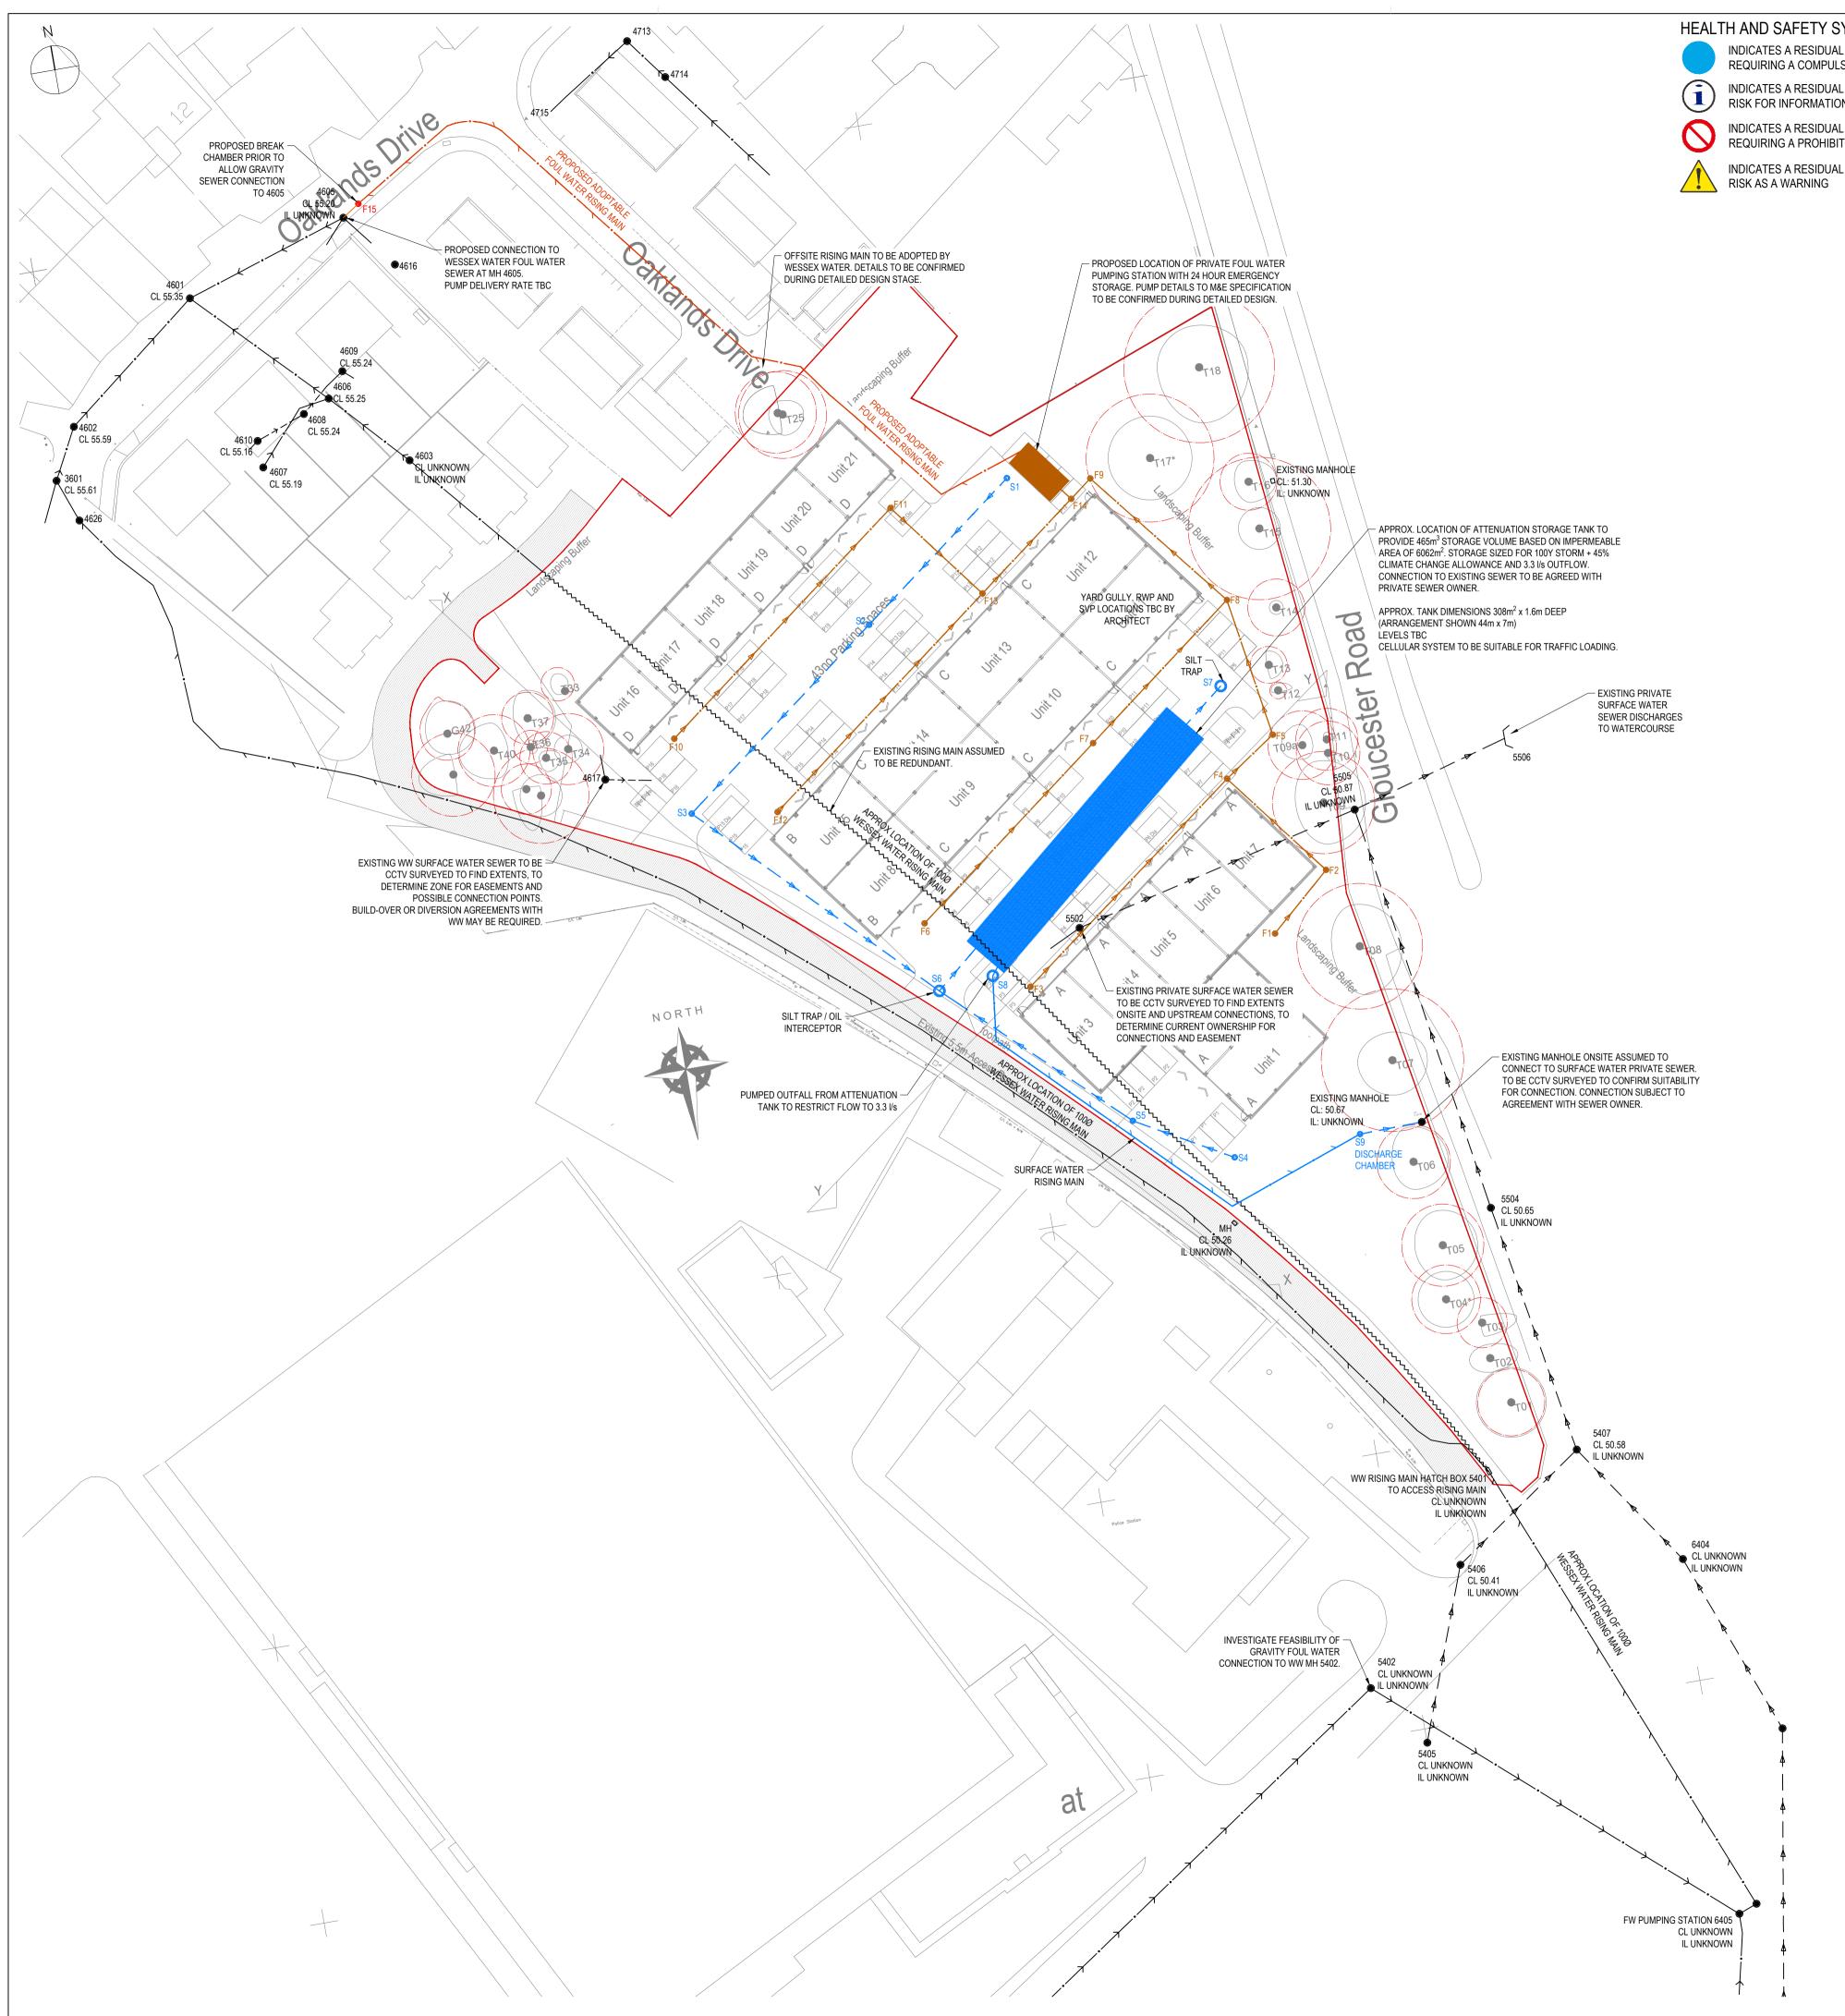

## HEALTH AND SAFETY SYMBOLS LEGEND

INDICATES A RESIDUAL RISK REQUIRING A COMPULSORY ACTION INDICATES A RESIDUAL **RISK FOR INFORMATION** INDICATES A RESIDUAL RISK REQUIRING A PROHIBITIVE ACTION

KEY ----- EXISTING WESSEX WATER FOUL WATER SEWER -•---- EXISTING RISING MAIN ----- ABANDONED PROPOSED PRIVATE FOUL WATER DRAINAGE 

NOT FOR CONSTRUCTION

SUBJECT TO APPROVAL FROM LOCAL AUTHORITY AND WESSEX WATER

## APPROXIMATE SITE BOUNDARY

PROPOSED ADOPTABLE FOUL WATER RISING MAIN ----- --- PROPOSED PRIVATE SURFACE WATER DRAINAGE - PROPOSED PRIVATE SURFACE WATER RISING MAIN ROOT PROTECTION AREA

## GENERAL NOTES

DO NOT SCALE FROM THIS DRAWING, IF IN DOUBT ASK. ALL DIMENSIONS ARE SHOWN IN MILLIMETRES, ALL LEVELS ARE SHOWN IN METRES. THIS DRAWING IS TO BE READ IN CONJUNCTION WITH ALL RELEVANT DRAWINGS AND

PROJECT SPECIFICATIONS. REFERENCE DRAWINGS

ARCHITECTS PROPOSED SITE LAYOUT.

. SITE TOPOGRAPHICAL SURVEY.

REFER TO CONTRIBUTING AREAS PLAN DRAWING REFERENCE 10165FDL5\_P501

| P2<br>P1                                                                        | 07/11/23 | MINOR AMENDA | IENTS TO SUIT LA<br>RA REPORT | NDSCAPE |  | DT | RV<br>RV |
|---------------------------------------------------------------------------------|----------|--------------|-------------------------------|---------|--|----|----------|
|                                                                                 |          | AMENDMEN     | Г                             |         |  |    | 1        |
| PLANNING                                                                        |          |              |                               |         |  |    |          |
| STRUCTURAL<br>SOLUCION STREET   BRISTOL   BS5 0BJ T. 0117 924 5014              |          |              |                               |         |  |    |          |
| PROJECT<br>OAKLANDS RECREATIONAL GROUND<br>OAKLANDS DRIVE, ALMONDSBURY BS32 4AB |          |              |                               |         |  |    |          |
| PROPOSED FOUL AND SURFACE WATER<br>DRAINAGE STRATEGY                            |          |              |                               |         |  |    |          |
| SCALE SHEET SIZE DATE 1:500 A1 29/08/23 ABK V DT                                |          |              |                               |         |  |    |          |
| PROJECT NO. DRAWING NO. P500 P2                                                 |          |              |                               |         |  |    | 2        |