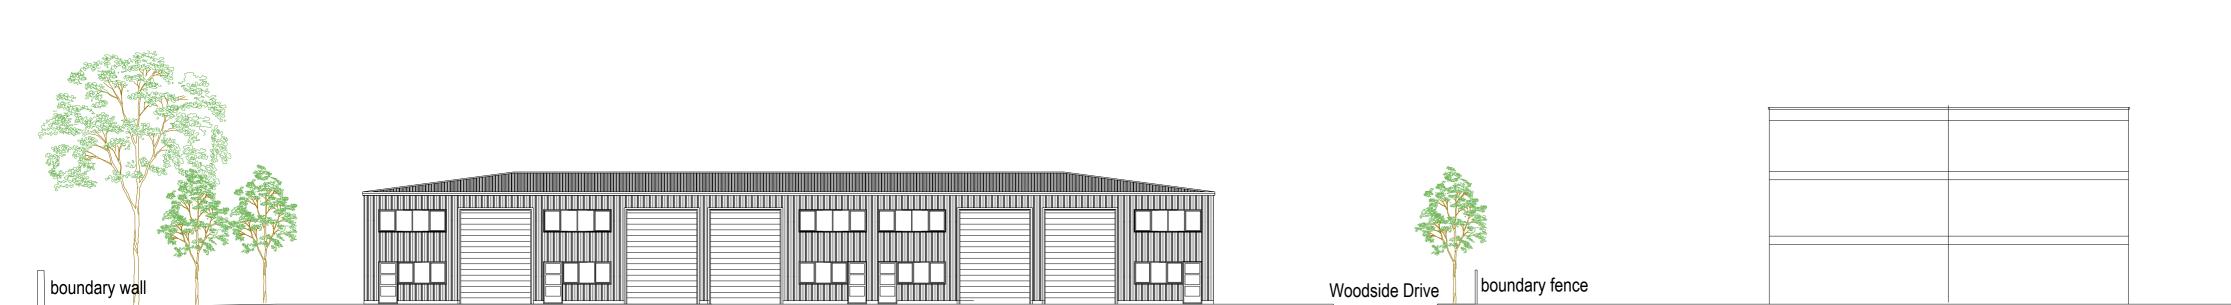

Units 1 - 7
Profile of Police Station

Proposed Site Section Y - Y

| Γ |      |            |                 |                                                              |                   |                                                                 |
|---|------|------------|-----------------|--------------------------------------------------------------|-------------------|-----------------------------------------------------------------|
| ) | Rev: | Date:      | Note            | Proposed Commercial Development at  Oaklands Gloucester Road | Date:<br>Jun 2023 | David Cahill                                                    |
|   | Α    | A Oct 2023 | general revised | Almondsbury Bristol  Site Sections                           | Juli 2023         | Design Consultants Ltd Unit 2 Office 4 Tower Lane Business Park |
|   | В    | Nov 2023   | general revised |                                                              | Scale: 1:200 @ A2 |                                                                 |
|   | C    | Dec 2023   | general revised |                                                              |                   | Warmley Bristol BS30 8XT                                        |
|   |      |            |                 |                                                              | DWG No:           | Tel: 01179618888                                                |
|   |      |            |                 |                                                              | 3375/206C         | Email: davidcahilldesign@btopenworld.com                        |