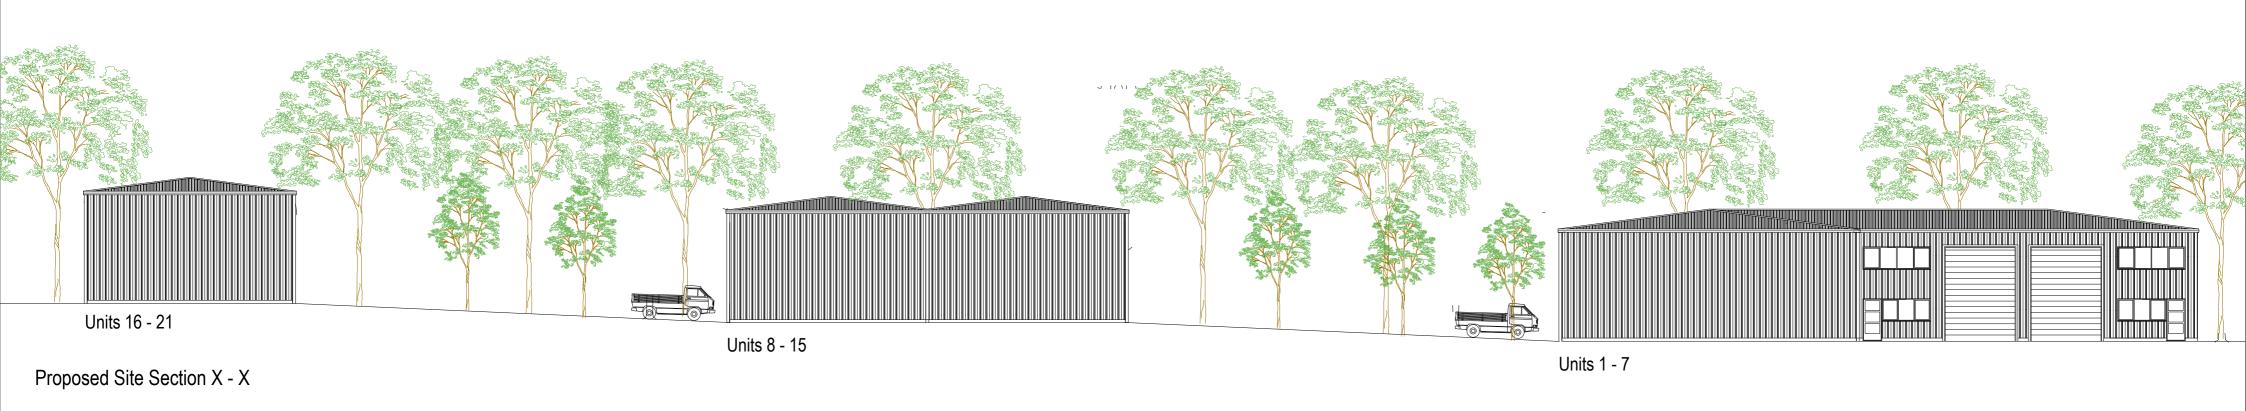

Units 1 - 7
Profile of Police Station

Proposed Site Section Y - Y

| Γ |      |            |                 |                                                              |                   |                                                                 |
|---|------|------------|-----------------|--------------------------------------------------------------|-------------------|-----------------------------------------------------------------|
| ) | Rev: | Date:      | Note            | Proposed Commercial Development at  Oaklands Gloucester Road | Date:<br>Jun 2023 | David Cahill                                                    |
|   | Α    | A Oct 2023 | general revised | Almondsbury Bristol  Site Sections                           | Juli 2023         | Design Consultants Ltd Unit 2 Office 4 Tower Lane Business Park |
|   | В    | Nov 2023   | general revised |                                                              | Scale: 1:200 @ A2 |                                                                 |
|   | C    | Dec 2023   | general revised |                                                              |                   | Warmley Bristol BS30 8XT                                        |
|   |      |            |                 |                                                              | DWG No:           | Tel: 01179618888                                                |
|   |      |            |                 |                                                              | 3375/206C         | Email: davidcahilldesign@btopenworld.com                        |