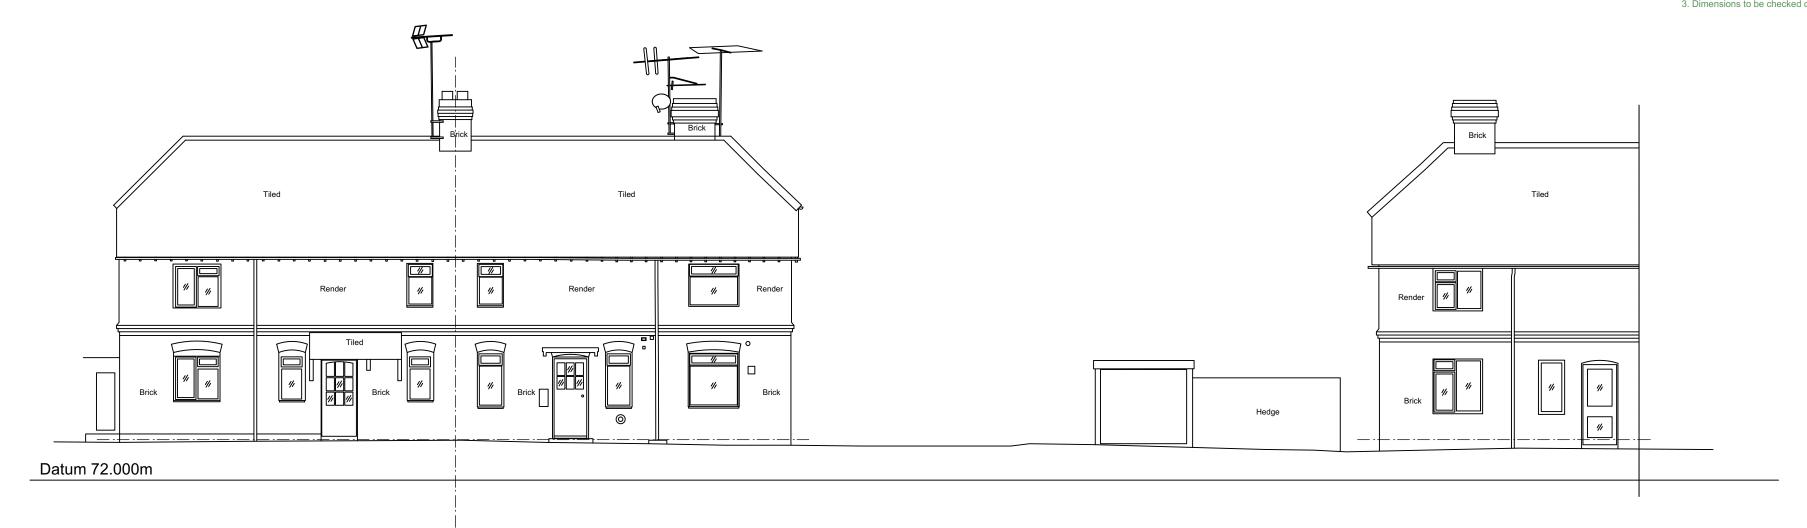

## **FRONT ELEVATION**

331 Prestbury Road
Prestbury
Cheltenham
GL52 3DF TITLE: **Existing Elevations** 

| 23-014-E-   | E01 . |
|-------------|-------|
| DRAWING NO. | RFV.  |

CLIENT: Mr Deacon

cotswold architects.