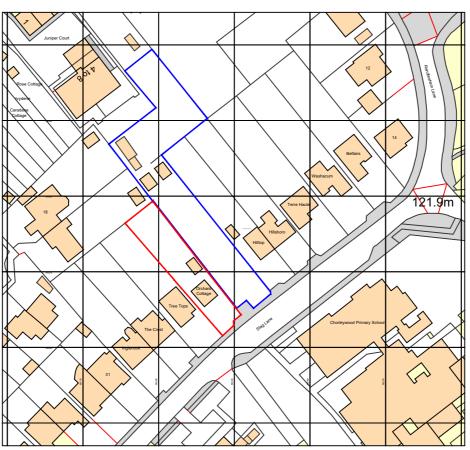

Ν

The Old Warehouse Chalfont Station Road Little Chalfont, Amersham Bucks HP7 9PN

+44 (0)1494 766 999 info@janeduncanarchitects.co.uk janeduncanarchitects.co.uk

| CLIENT                                  | DRAWING TITLE         |         |
|-----------------------------------------|-----------------------|---------|
| Mr Steven Hall                          | OS PLAN               |         |
|                                         |                       |         |
| ADDRESS                                 | DRAWING NO.           | REV.    |
| Orchard Cottage, Stag Lane, Chorleywood | HSL-272-PL098         |         |
|                                         |                       |         |
| PROJECT                                 | SCALE DATE DRAWN      | CHECKED |
| Proposed Rear Extension                 | 1:1250@A4 27.10.23 KP | KP      |