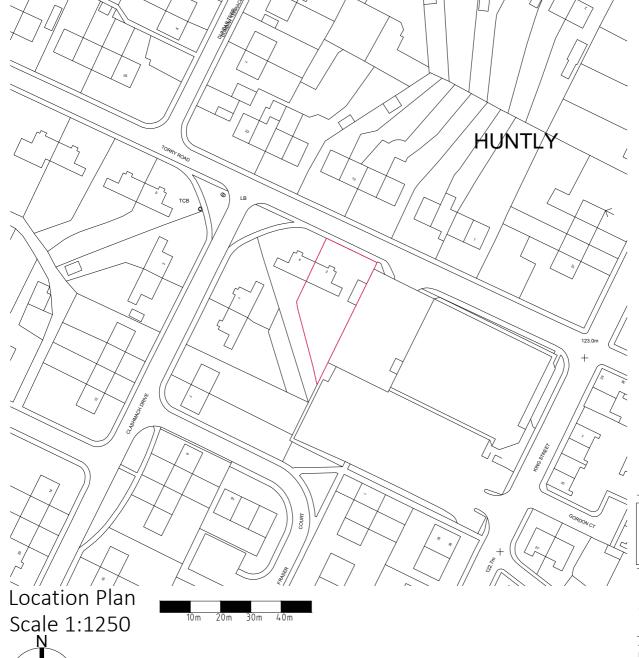

## Alterations and Extension to Dwelling at 2 Torry Road, Huntly, AB54 8HQ

consent and is to be read in conjunction with all related drawings.

Contractor & Sub-Contractors to verify all dimension on site prior to construction or commencing manufacture.

Job Title

Alterations and Extension to Dwelling at 2 Torry Road, Huntly, Ab54 8HQ

Drawing Title

LOCATION PLAN

Drawing Number

2347-P-001

02.11.23

.11.23