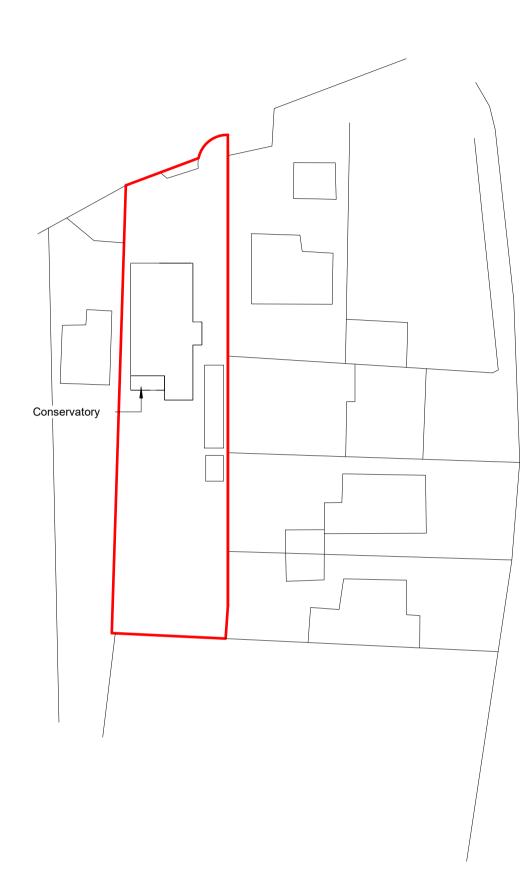

## Existing Site

## Proposed Site

extension

outline of former conservatory

| <b>DK Building Designs Ltd</b><br>Architectural Designers<br>Planning / Building Consultants |         |
|----------------------------------------------------------------------------------------------|---------|
| 22 Hullbridge Road Tel 01268 655700<br>Rayleigh www.dkbuildingdesigns.co.uk<br>Essex SS6 9NZ |         |
| DRG NO 4067-12-2                                                                             |         |
| Date December 2023                                                                           | A1 size |
| Title proposed single story rear extension<br>Baiestra<br>London Road<br>Billericay          |         |