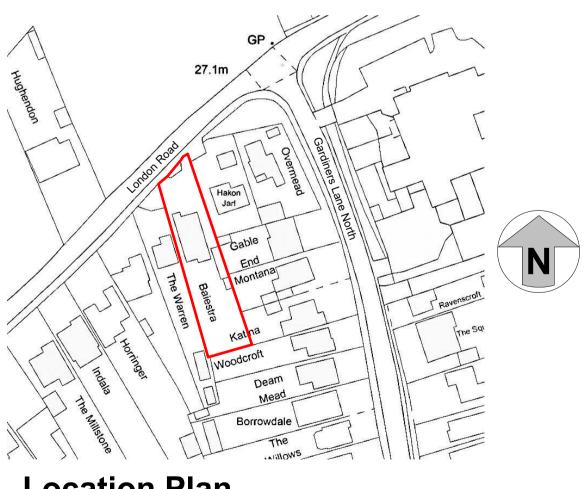

## Existing Site





## **Location Plan** 1 : 1250

0 50 100

Scale Bar 1-1250 1 : 1250

## Proposed Site

extension

outline of former conservatory



| <b>DK Building Designs Ltd</b><br>Architectural Designers<br>Planning / Building Consultants |         |
|----------------------------------------------------------------------------------------------|---------|
| 22 Hullbridge Road Tel 01268 655700<br>Rayleigh www.dkbuildingdesigns.co.uk<br>Essex SS6 9NZ |         |
| DRG NO 4067-12-2                                                                             |         |
| Date December 2023                                                                           | A1 size |
| Title proposed single story rear extension<br>Baiestra<br>London Road<br>Billericay          |         |

Notes

All dimensions an