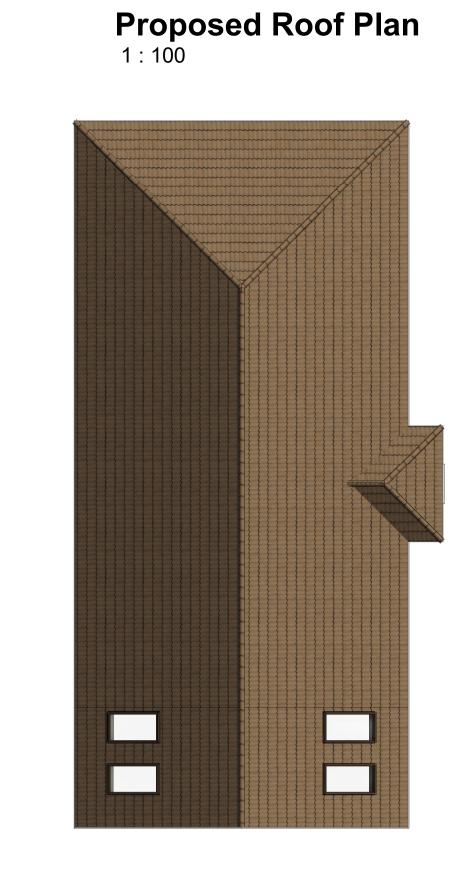

## Scale Bars..

3D View 1

3D View 2

Proposed Rear

Existing Rear

Proposed Side L

Existing Side L
1:100

Proposed Side R