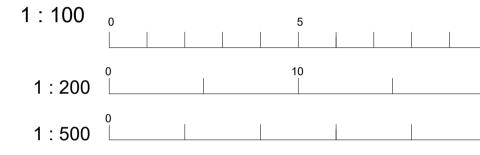

## Scale Bars..

3D View 1

3D View 2

Proposed Rear

Existing Rear

Proposed Side L

Existing Side L
1:100

Proposed Side R