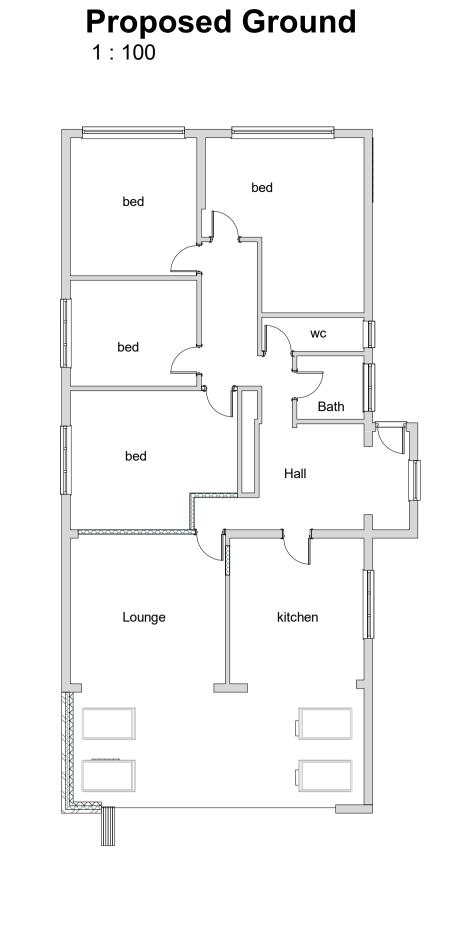

## Scale Bars..

3D View 1

3D View 2

Proposed Rear

Existing Rear

Proposed Side L

Existing Side L
1:100

Proposed Side R