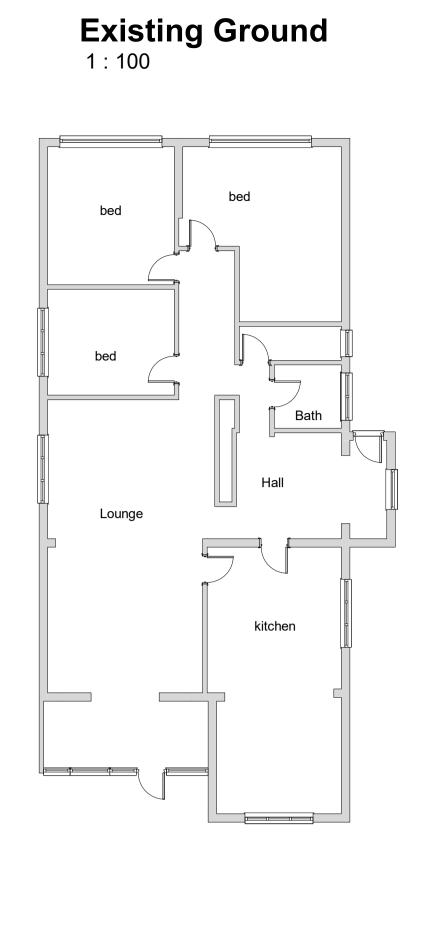

## Scale Bars..

3D View 1

3D View 2

Proposed Rear

Existing Rear

Proposed Side L

Existing Side L
1:100

Proposed Side R