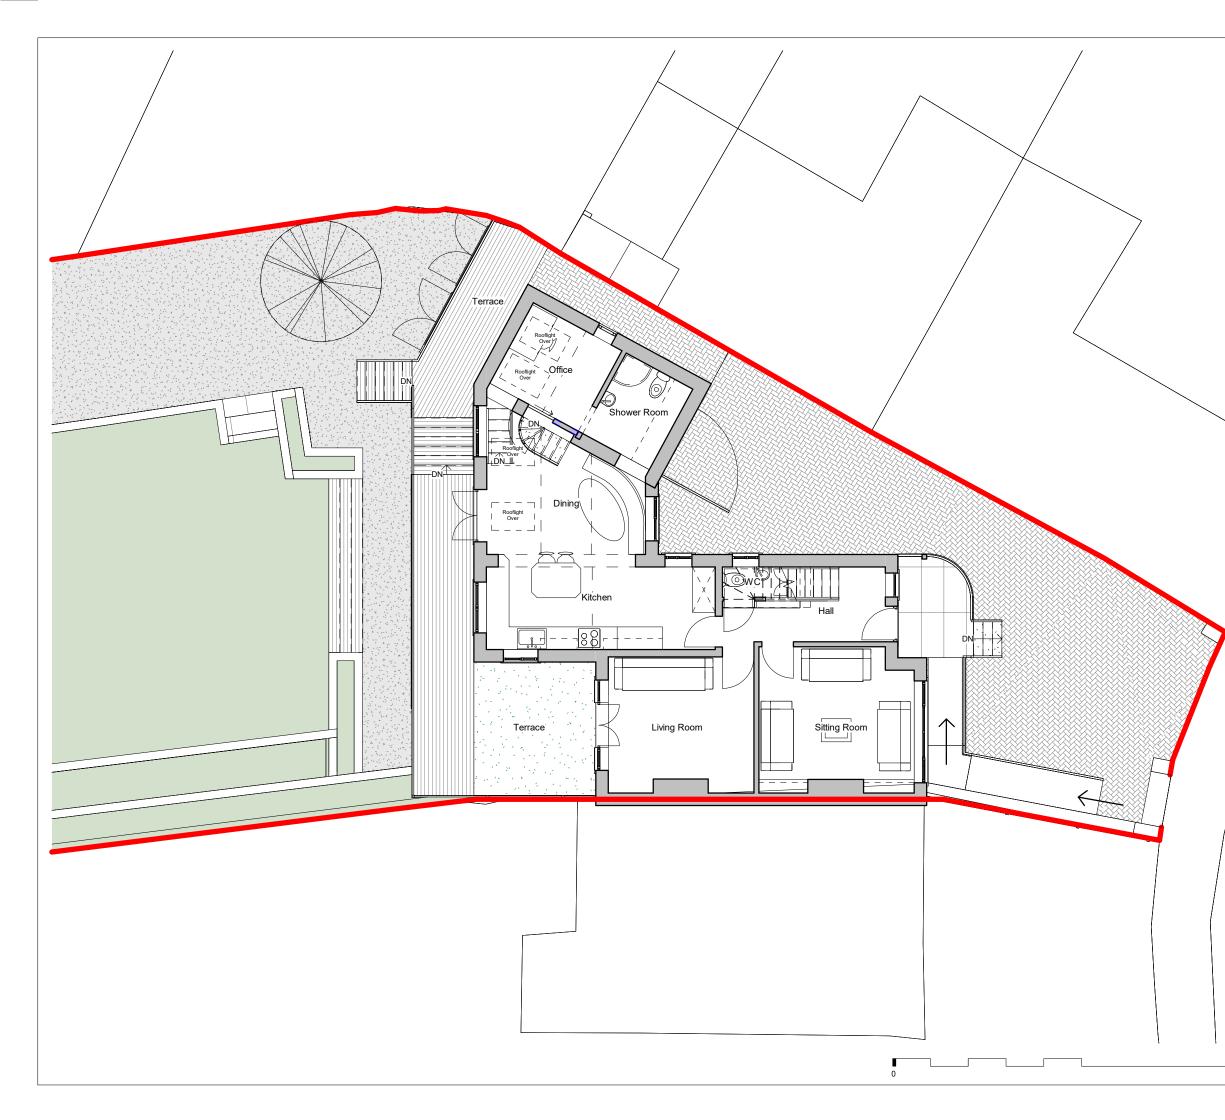

1. DO NOT SCALE FROM THIS DRAWING - USE FIGURED DIMENSIONS ONLY

2. ALL DIMENSIONS IN MILLIMETRES (UNLESS OTHERWISE NOTED) AND TO BE VERIFIED ON SITE

2. READ IN CONJUNCTION WIH ALL OTHER CONSULATANT / SPECIALISTS DRAWINGS. REPORT ANY DISCREPANCIES BEFORE AFFECTED WORK COMMENCES

3. ALL SETTING OUT DIMENSIONS TO BE CHECKED ON SITE BY CONTRACTOR PRIOR TO WORK COMMENCING

4. ALL WORKS TO BE CARRIED OUT IN ACCORDANCE WITH CURRENT BUILDING REGULATIONS , PLANNING REQUIREMENTS AND CODES OF PRACTICE. MATERIALS USED TO COMPLY WITH CURRENT BRITISH STANDARDS

5. THIS DRAWING REMAINS COPYRIGHT OF ROOST ARCHITECTS. COPY/DISTRIBUTE ONLY WITH CONSENT OF ROOST ARCHITECTS