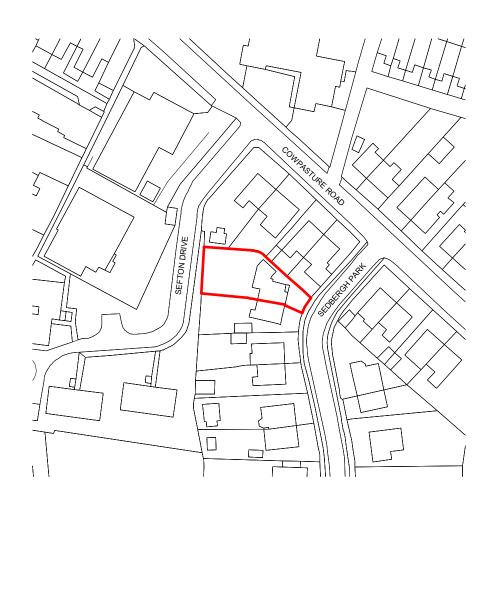

| NORTH |                                                                                                                                               |                           |                     |
|-------|-----------------------------------------------------------------------------------------------------------------------------------------------|---------------------------|---------------------|
|       | 1. DO NOT SCALE FROM THIS DRAWING - USE FIGURED<br>DIMENSIONS ONLY                                                                            |                           |                     |
|       | 2. ALL DIMENSIONS IN MILLIMETRES (UNLESS OTHERWISE<br>NOTED) AND TO BE VERIFIED ON SITE                                                       |                           |                     |
| , i   | 2. READ IN CONJUNCTION WIH ALL OTHER CONSULATANT<br>/ SPECIALISTS DRAWINGS. REPORT ANY DISCREPANCIES<br>BEFORE AFFECTED WORK COMMENCES        |                           |                     |
|       | 3. ALL SETTING OUT DIMENSIONS TO BE CHECKED ON<br>SITE BY CONTRACTOR PRIOR TO WORK COMMENCING                                                 |                           |                     |
|       | 4. ALL WORKS TO BE CARRIED OUT IN ACCORDANCE                                                                                                  |                           |                     |
|       | WITH CURRENT BUILDING REGULATIONS, PLANNING<br>REQUIREMENTS AND CODES OF PRACTICE. MATERIALS<br>USED TO COMPLY WITH CURRENT BRITISH STANDARDS |                           |                     |
|       | 5. THIS DRAWING REMAINS COPYRIGHT OF ROOST<br>ARCHITECTS. COPY/DISTRIBUTE ONLY WITH CONSENT OF<br>ROOST ARCHITECTS                            |                           |                     |
|       |                                                                                                                                               |                           |                     |
|       |                                                                                                                                               |                           |                     |
|       |                                                                                                                                               |                           |                     |
|       |                                                                                                                                               |                           |                     |
|       |                                                                                                                                               |                           |                     |
|       | Rev.                                                                                                                                          |                           | Date                |
|       | Drawing Suitability                                                                                                                           |                           |                     |
|       | EXISTING                                                                                                                                      |                           |                     |
|       |                                                                                                                                               | Roos                      | st Architects       |
|       |                                                                                                                                               | 8 Lister Street<br>Ilkley |                     |
|       |                                                                                                                                               |                           | 9 9ET               |
|       | roos                                                                                                                                          | Tel·                      | 0784 330 2678       |
|       | architects.co                                                                                                                                 |                           | roostarchitects.com |
|       | Project Title 2 Sedbergh Park                                                                                                                 |                           |                     |
|       | Drawing Title                                                                                                                                 |                           |                     |
|       | Location plan                                                                                                                                 |                           |                     |
|       | Scale                                                                                                                                         | Original Size             | Date                |
|       | 1 : 1250                                                                                                                                      | A4                        | 28/09/23            |
| 125 m |                                                                                                                                               |                           |                     |
|       | Drawing Number                                                                                                                                | 23 - 041 -                | 000                 |