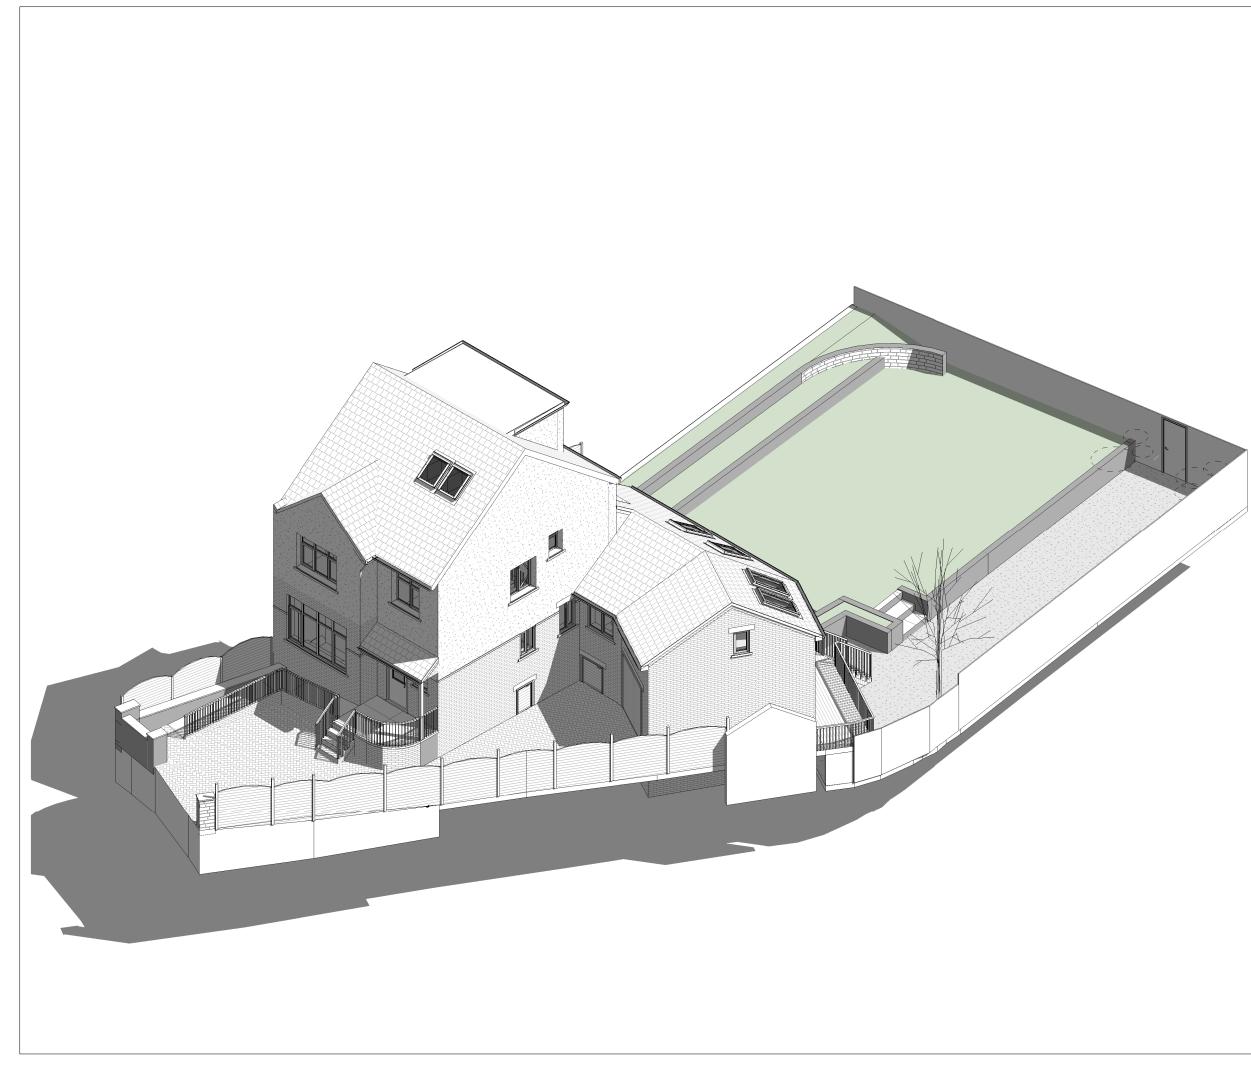

| Proposed 3D - North East View |               |               |  |
|-------------------------------|---------------|---------------|--|
| Scale                         | Original Size | Date 19/12/23 |  |
| Drawing Number                |               | •             |  |