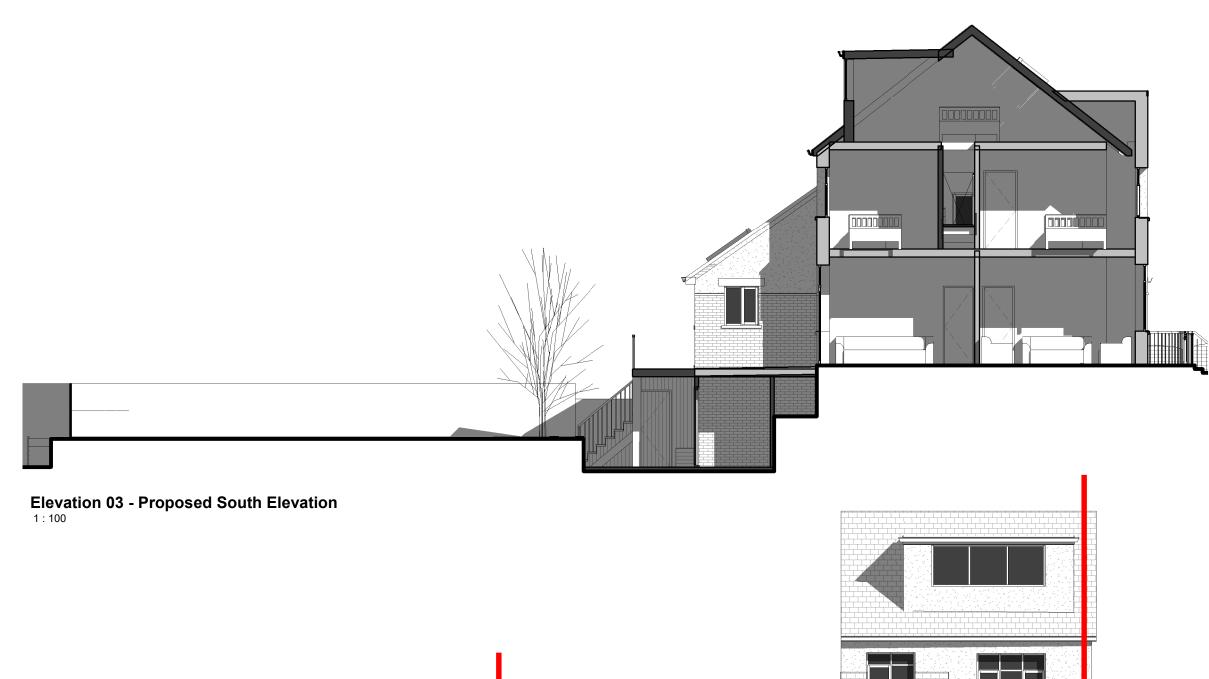

1. DO NOT SCALE FROM THIS DRAWING - USE FIGURED DIMENSIONS ONLY

2. ALL DIMENSIONS IN MILLIMETRES (UNLESS OTHERWISE NOTED) AND TO BE VERIFIED ON SITE

2. READ IN CONJUNCTION WIH ALL OTHER CONSULATANT / SPECIALISTS DRAWINGS. REPORT ANY DISCREPANCIES BEFORE AFFECTED WORK COMMENCES

3. ALL SETTING OUT DIMENSIONS TO BE CHECKED ON SITE BY CONTRACTOR PRIOR TO WORK COMMENCING

4. ALL WORKS TO BE CARRIED OUT IN ACCORDANCE WITH CURRENT BUILDING REGULATIONS , PLANNING REQUIREMENTS AND CODES OF PRACTICE. MATERIALS USED TO COMPLY WITH CURRENT BRITISH STANDARDS

5. THIS DRAWING REMAINS COPYRIGHT OF ROOST ARCHITECTS. COPY/DISTRIBUTE ONLY WITH CONSENT OF ROOST ARCHITECTS