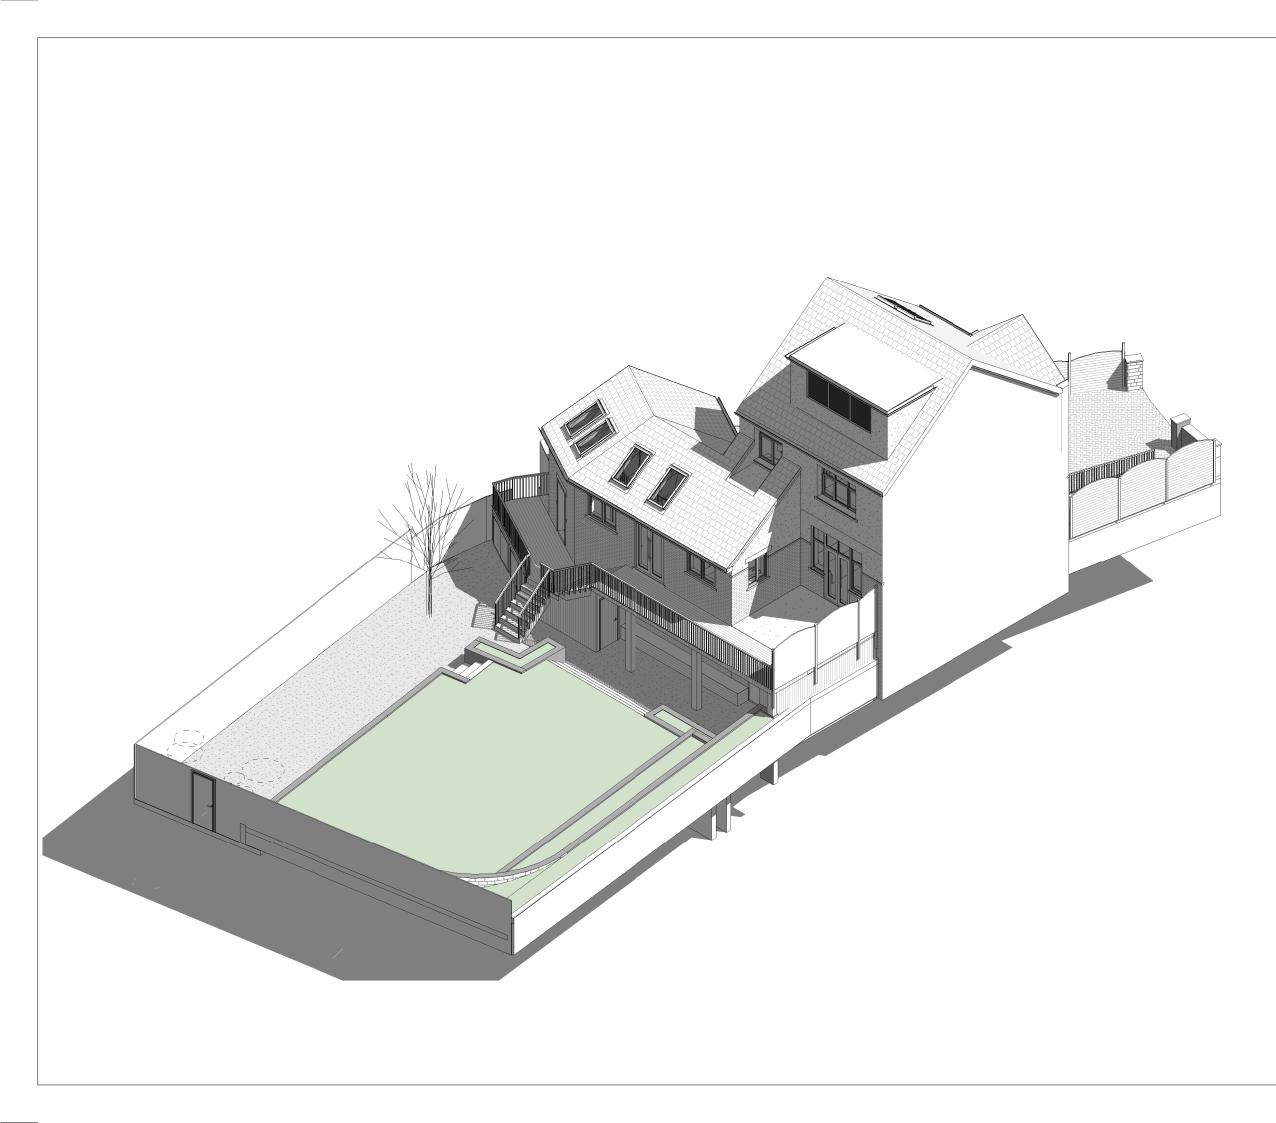

5. THIS DRAWING REMAINS COPYRIGHT OF ROOST ARCHITECTS. COPY/DISTRIBUTE ONLY WITH CONSENT OF ROOST ARCHITECTS

| Rev.                             |                                               | Date                                |
|----------------------------------|-----------------------------------------------|-------------------------------------|
|                                  |                                               |                                     |
|                                  | Roost Architects<br>8 Lister Street<br>Ilkley |                                     |
| LS29 9ET                         |                                               |                                     |
| roos<br>architects.cc            |                                               | 784 330 2678<br>roostarchitects.com |
| Project Title                    | 2 Sedbergh                                    | Park                                |
|                                  | d 3D South                                    | West View                           |
| Propose                          | d 3D - South                                  | west view                           |
| Scale                            | Original Size                                 | Date 19/12/23                       |
| Drawing Number 2023 - 041 - 110A |                                               |                                     |