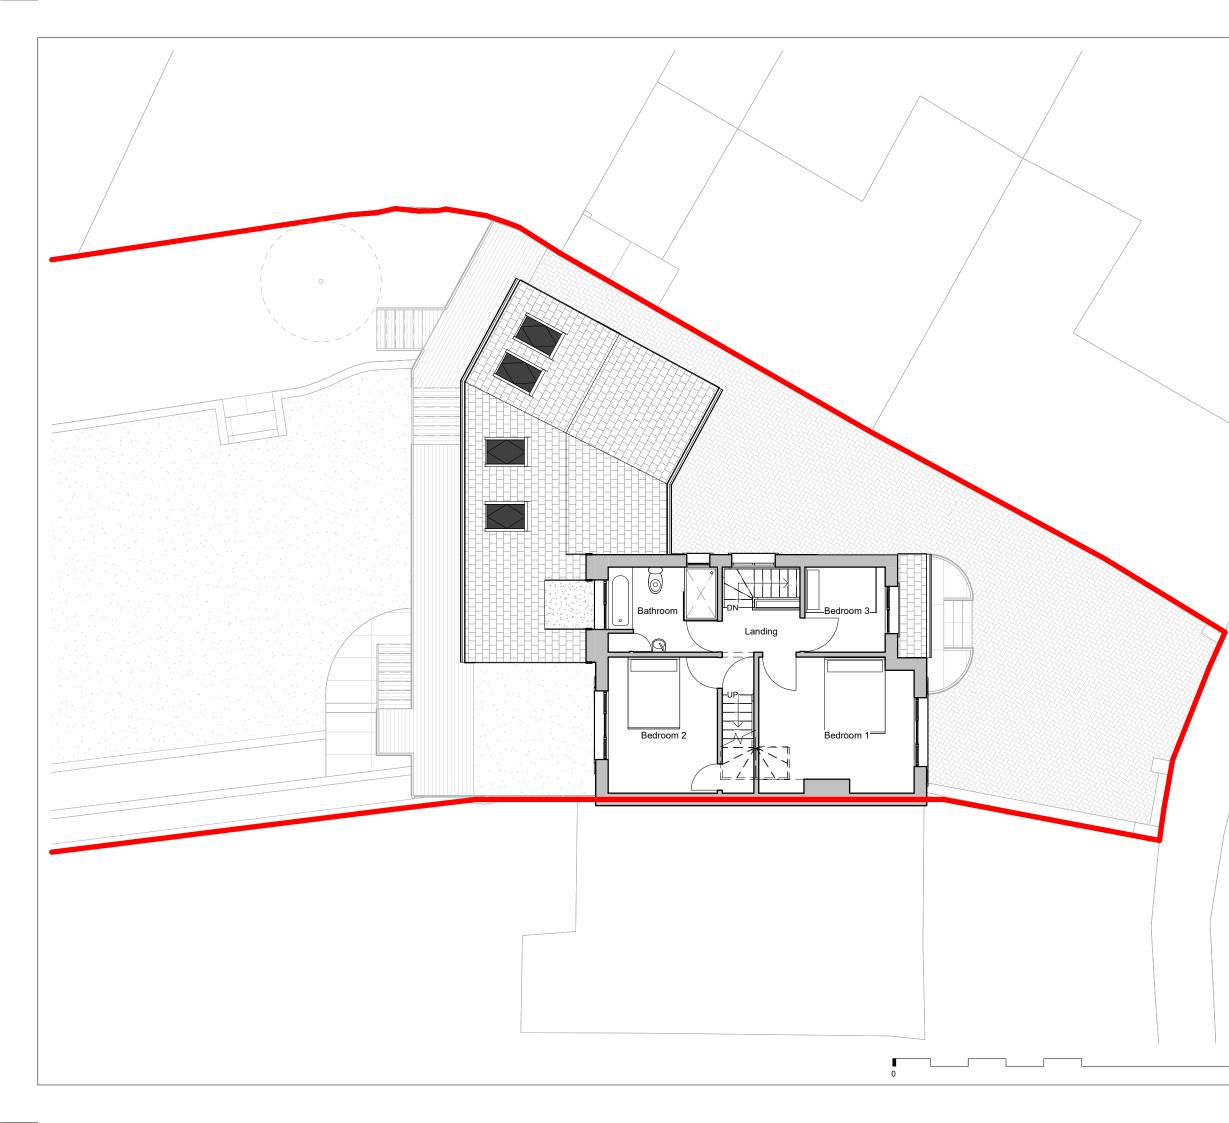

5. THIS DRAWING REMAINS COPYRIGHT OF ROOST ARCHITECTS. COPY/DISTRIBUTE ONLY WITH CONSENT OF ROOST ARCHITECTS

| /         | Rev.                                                             |               |                                          | Date                     |
|-----------|------------------------------------------------------------------|---------------|------------------------------------------|--------------------------|
| /         | ,                                                                |               |                                          |                          |
|           | <b>FOOS</b><br>architects.co                                     | t             | 3 Lister<br>Ikley<br>_S29 9I<br>Fel: 078 |                          |
|           | Project Title 2 Sedbergh Park Drawing Title Existing First Floor |               |                                          |                          |
|           |                                                                  |               |                                          |                          |
|           | s <sub>cale</sub><br>1:100                                       | Original Size |                                          | <sup>Date</sup> 29/09/23 |
| 10 m<br>∎ | Drawing Number 2023 - 041 - 004                                  |               |                                          |                          |