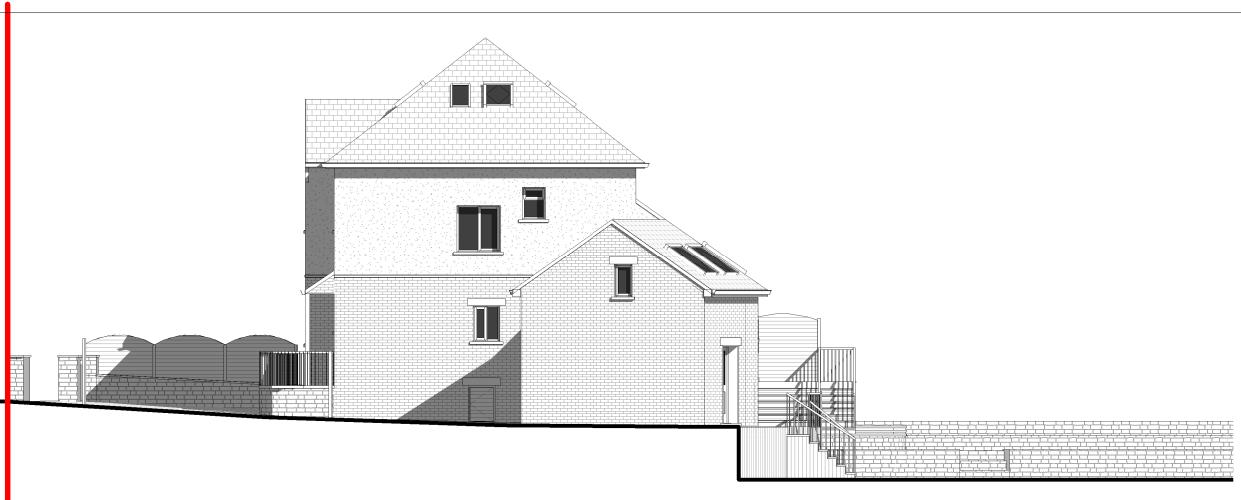

## **Elevation 01 - Existing North Elevation**

**Elevation 02 - Existing East Elevation** 

- 1. DO NOT SCALE FROM THIS DRAWING USE FIGURED DIMENSIONS ONLY
- 2. ALL DIMENSIONS IN MILLIMETRES (UNLESS OTHERWISE NOTED) AND TO BE VERIFIED ON SITE
- 2. READ IN CONJUNCTION WIH ALL OTHER CONSULATANT / SPECIALISTS DRAWINGS. REPORT ANY DISCREPANCIES BEFORE AFFECTED WORK COMMENCES
- 3. ALL SETTING OUT DIMENSIONS TO BE CHECKED ON SITE BY CONTRACTOR PRIOR TO WORK COMMENCING
- 4. ALL WORKS TO BE CARRIED OUT IN ACCORDANCE WITH CURRENT BUILDING REGULATIONS , PLANNING REQUIREMENTS AND CODES OF PRACTICE. MATERIALS USED TO COMPLY WITH CURRENT BRITISH STANDARDS
- 5. THIS DRAWING REMAINS COPYRIGHT OF ROOST ARCHITECTS. COPY/DISTRIBUTE ONLY WITH CONSENT OF ROOST ARCHITECTS