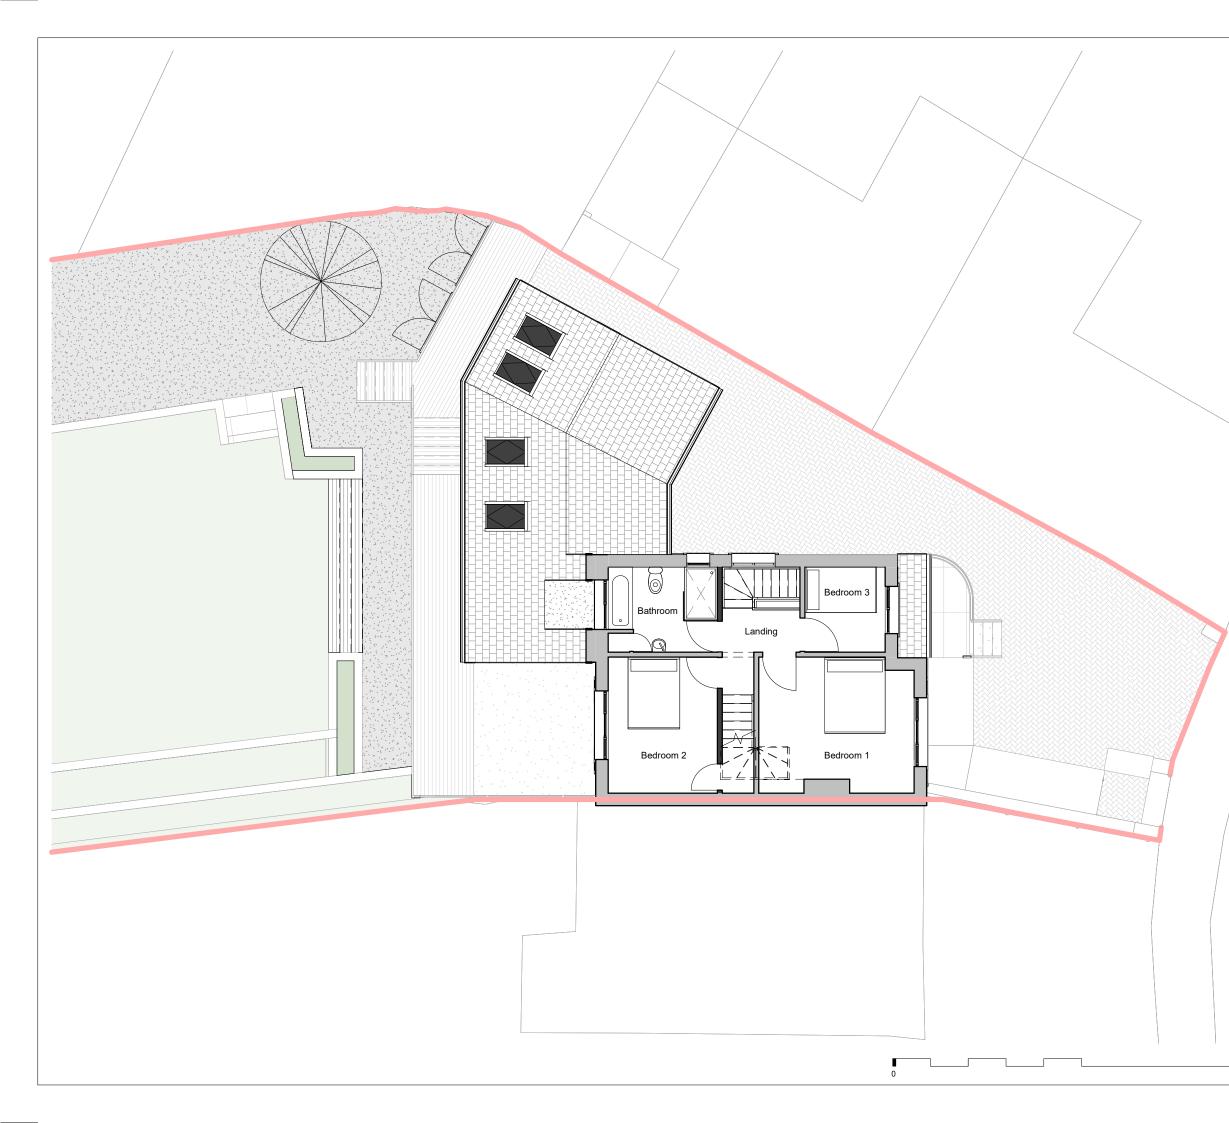

Drawing Numbe

Scale

10 m

Proposed First Floor

Date 19/12/23 A3

2023 - 041 - 104A

Original Size