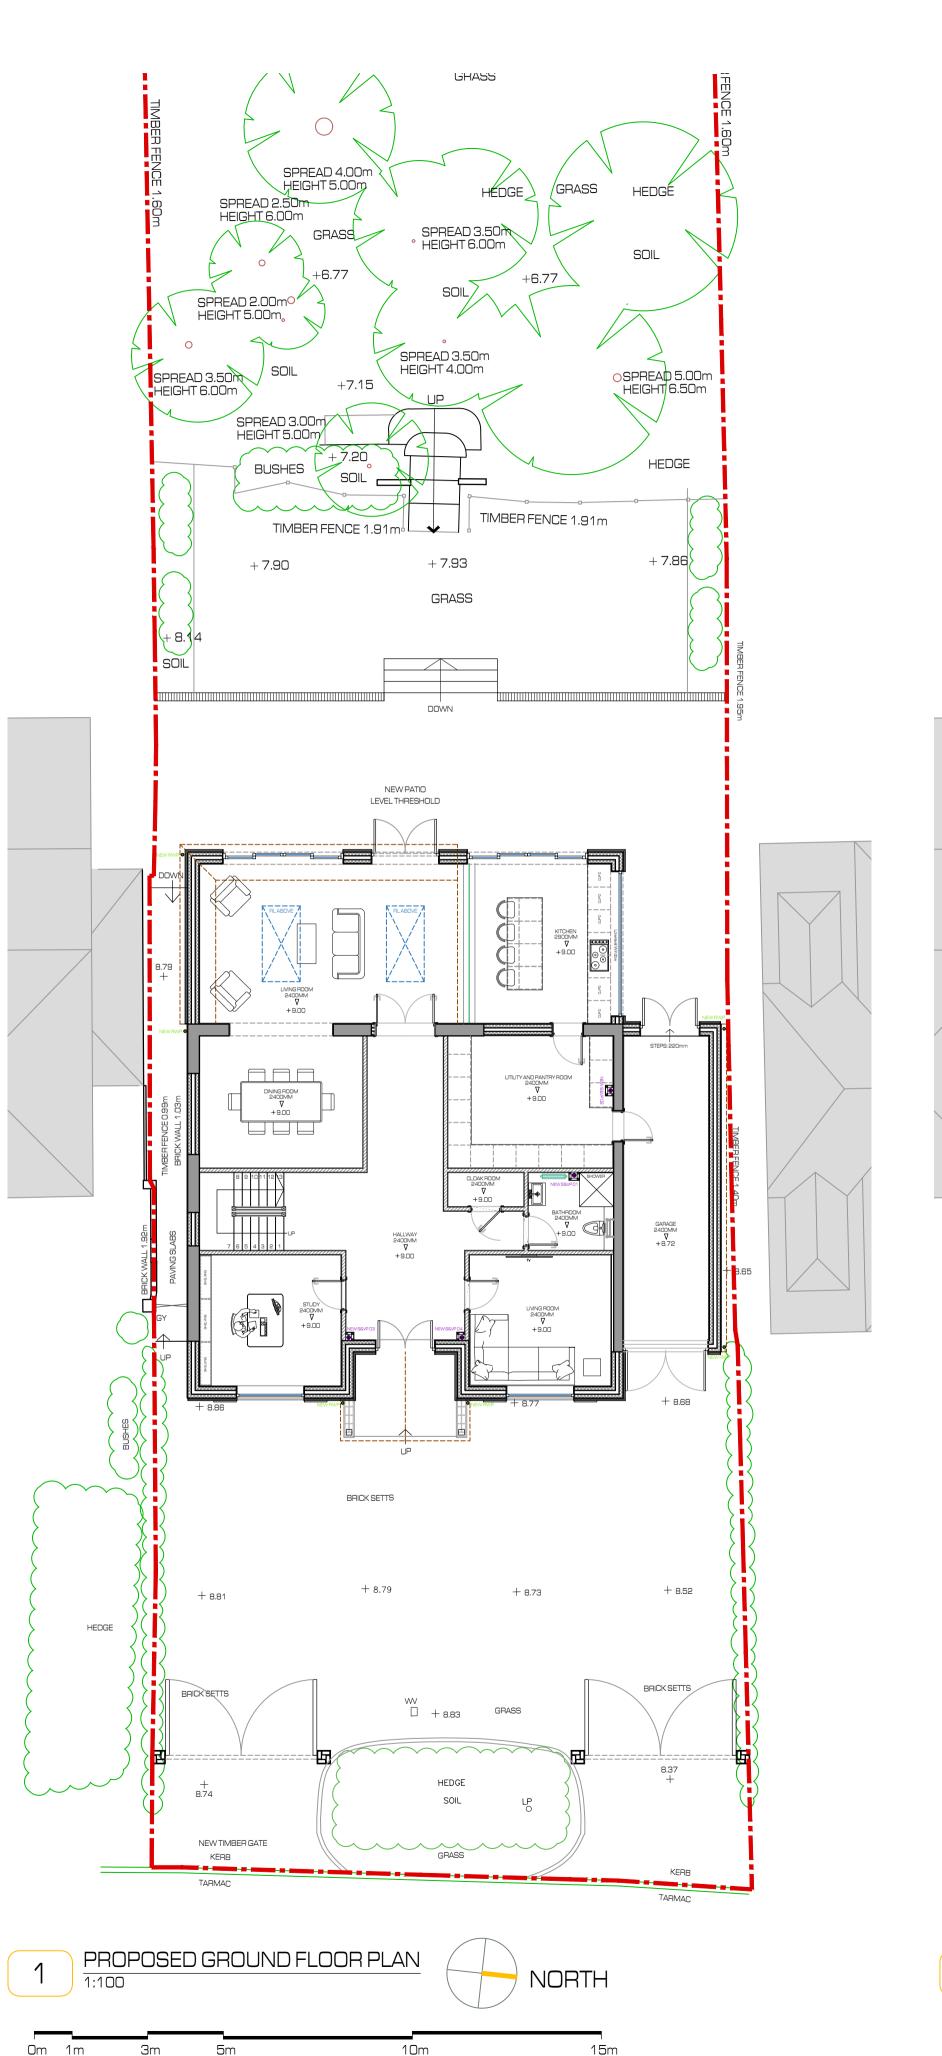

Scale Bar: 1:100

with local building control and codes of practice.

Do not scale from this drawing, use figured dimensions only.

This drawing has been prepared based upon survey and other information supplied by