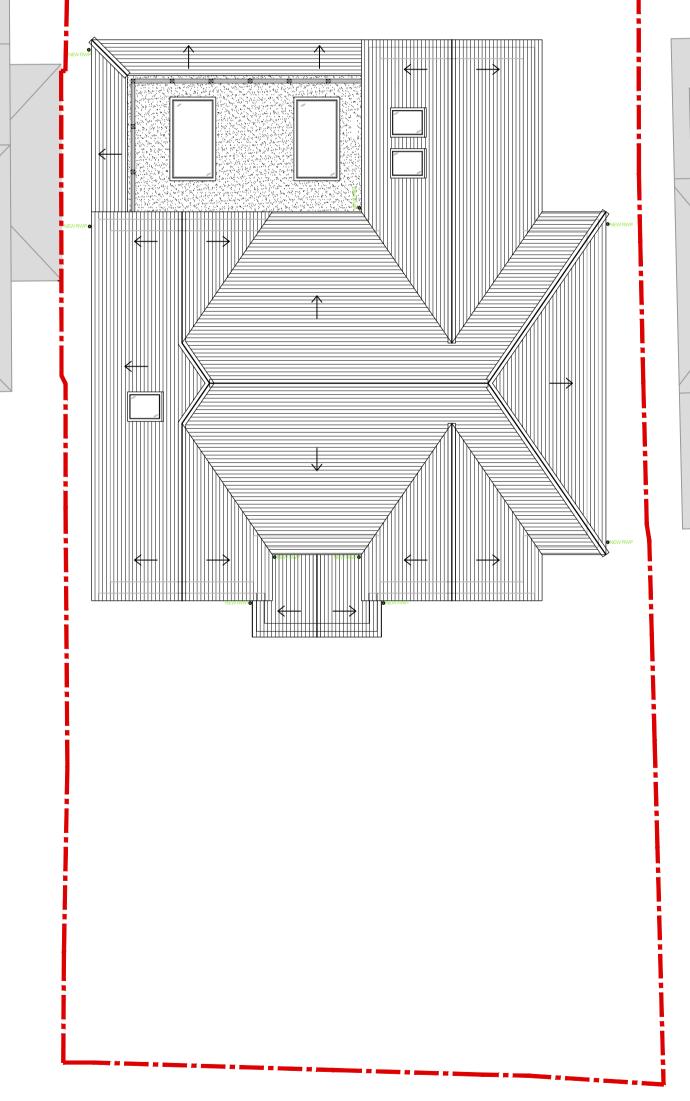

Scale Bar: 1:100

with local building control and codes of practice.

Do not scale from this drawing, use figured dimensions only.

This drawing has been prepared based upon survey and other information supplied by