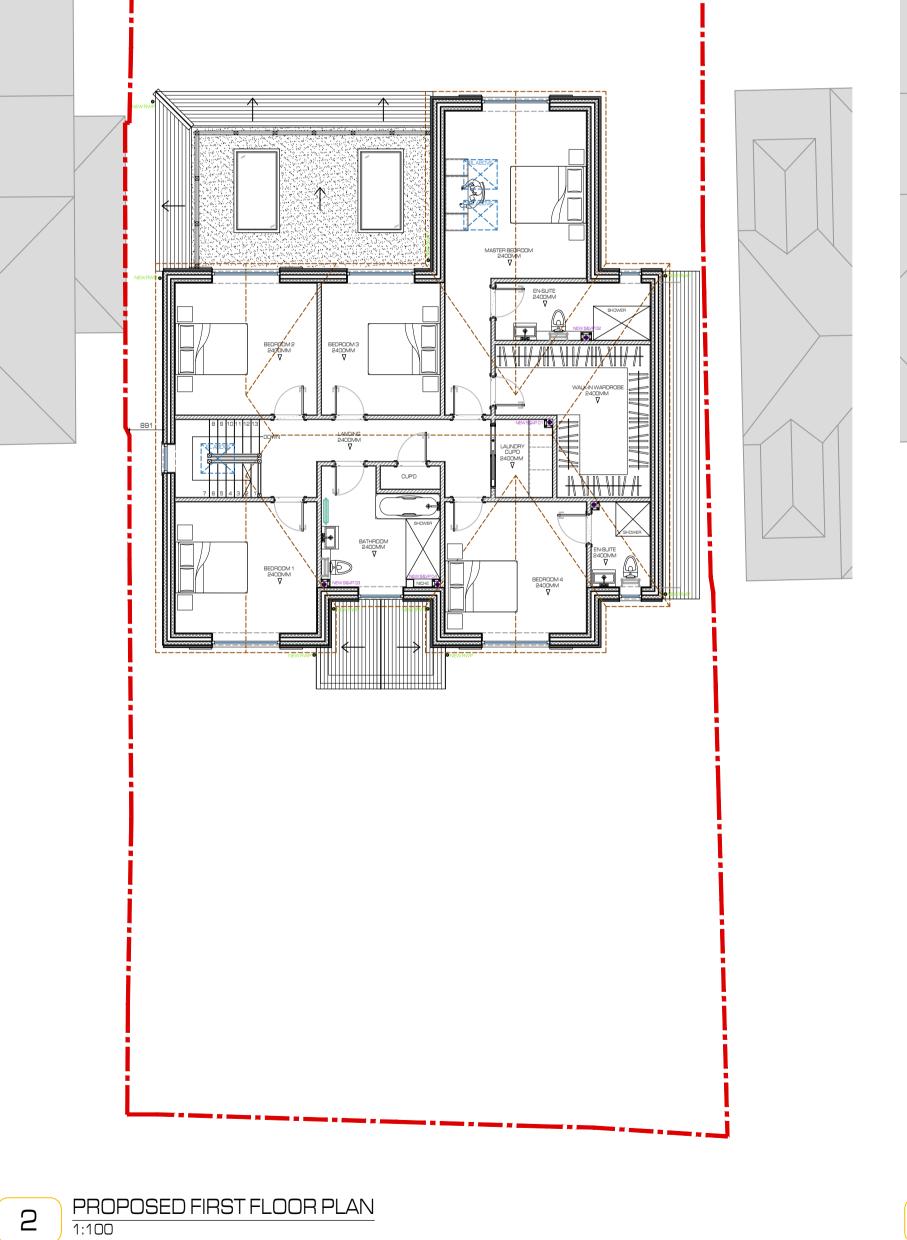

Scale Bar: 1:100

with local building control and codes of practice.

Do not scale from this drawing, use figured dimensions only.

This drawing has been prepared based upon survey and other information supplied by