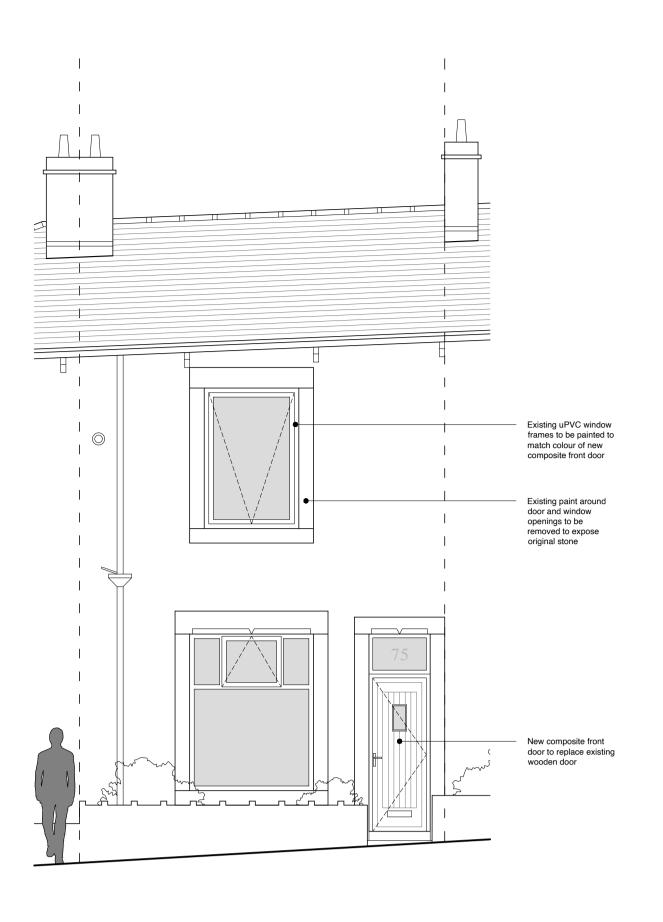

PROPOSED FRONT ELEVATION 1:50

PROPOSED REAR ELEVATION 1:50

PROPOSED SIDE ELEVATION 1:50

PROPOSED SIDE ELEVATION 1:50

#### NOTES

This drawing has been drawn using a third party survey and all dimensions are approximate.

Soil vent pipe for bathroom drainage to be relocated for new bathroom layout and existing soil vent pipe opening in external wall to be made good.

# **DRAWING NAME**

Proposed Elevations