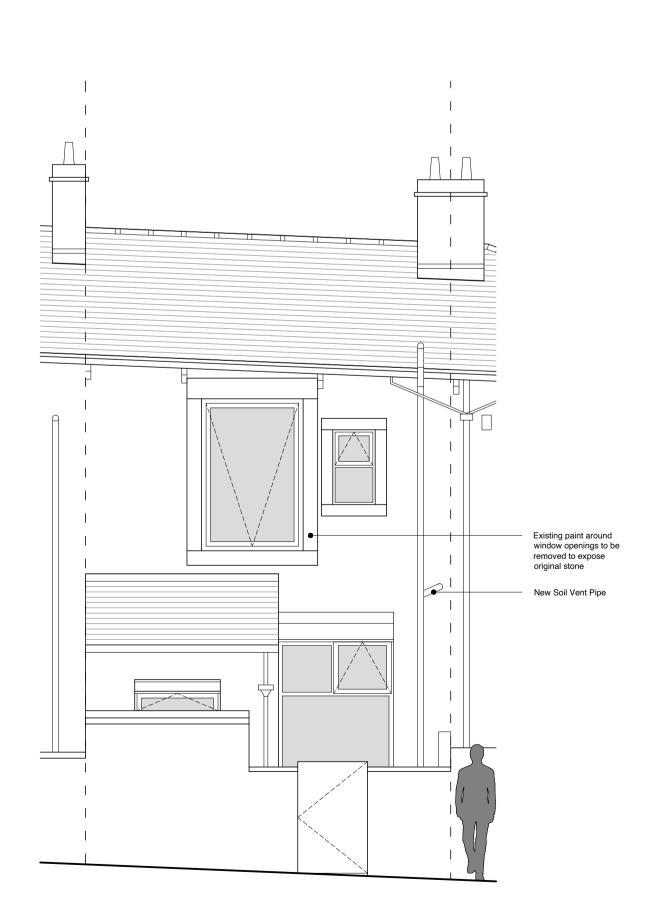

PROPOSED FRONT ELEVATION 1:50

PROPOSED REAR ELEVATION 1:50

PROPOSED SIDE ELEVATION 1:50

PROPOSED SIDE ELEVATION 1:50

#### NOTES

This drawing has been drawn using a third party survey and all dimensions are approximate.

Soil vent pipe for bathroom drainage to be relocated for new bathroom layout and existing soil vent pipe opening in external wall to be made good.

# **DRAWING NAME**

Proposed Elevations