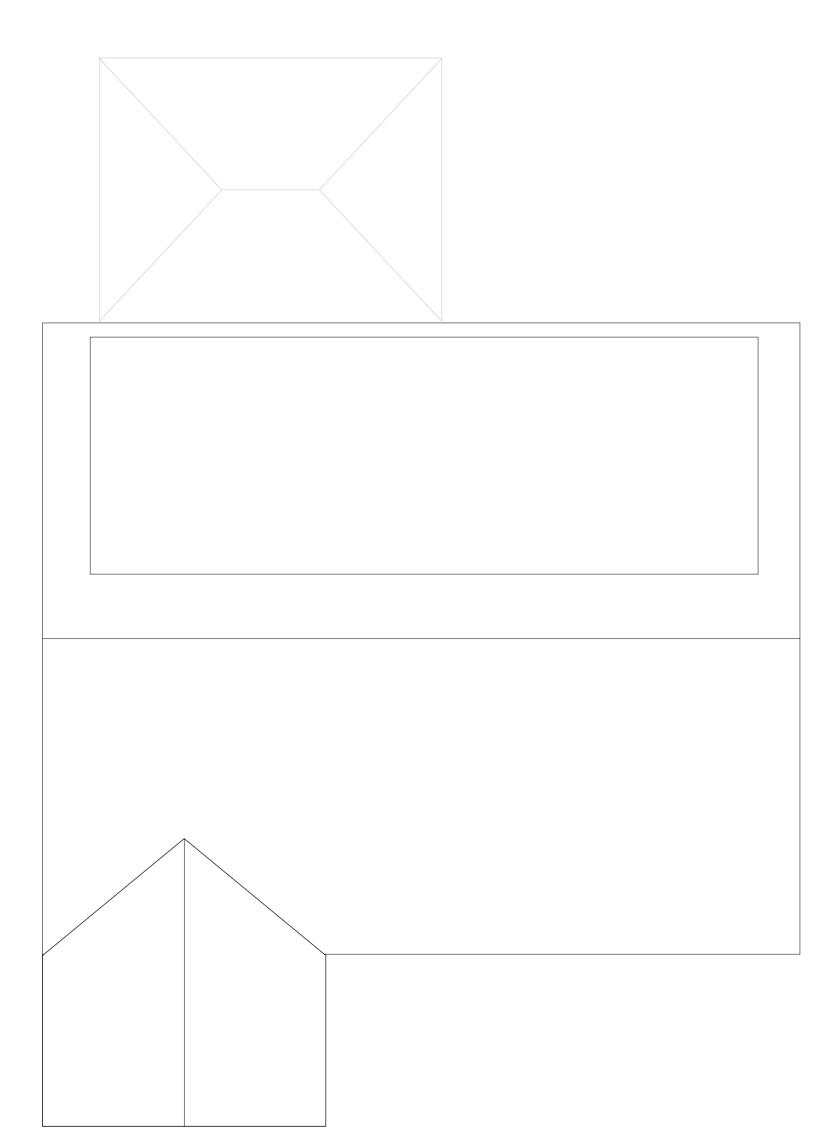

Bedroom

Bedroom

Hallway

9 m'

Eaves Cup'd

First Floor Plan
1:50

Roof Plan
1:50

All dimensions to be verified on site by contractor before preparation of shop drawings, ordering materials or commencing