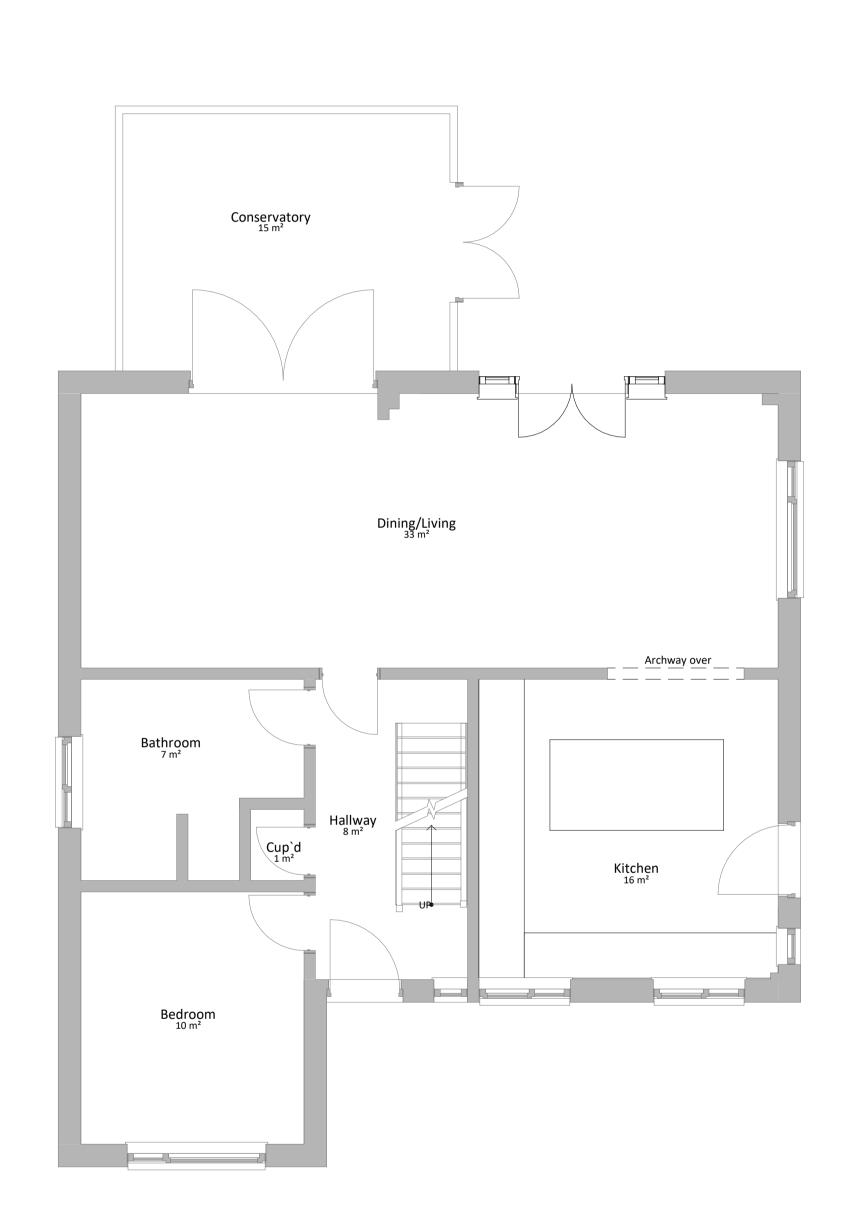

Bedroom

Bedroom

Hallway

9 m'

Eaves Cup'd

First Floor Plan
1:50

Roof Plan
1:50

All dimensions to be verified on site by contractor before preparation of shop drawings, ordering materials or commencing