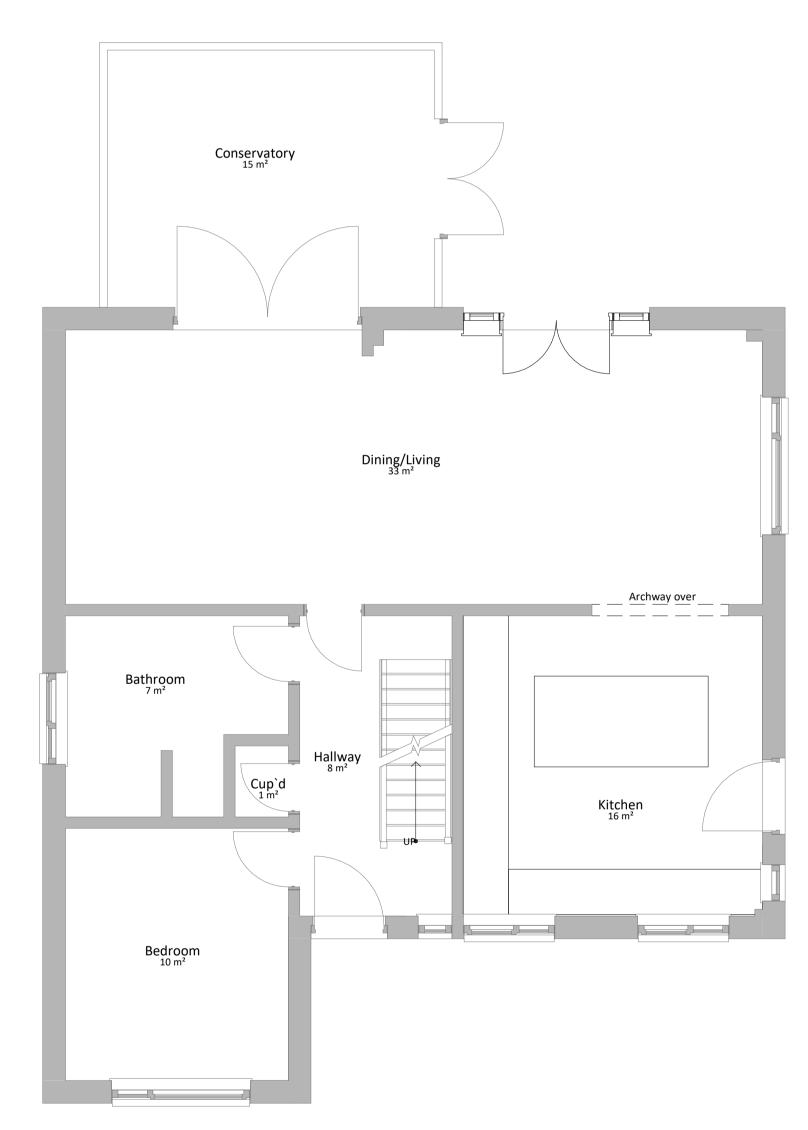

Existing Ground Floor Plan
1:50

Existing First Floor Level 1:50

No. Note
 All dimensions to be verified on site by contractor before preparation of shop drawings, ordering materials or commencing work
 Shop drawings must be presented for comment to the architect before work proceeds
 Drawings not to be scaled. Work only to figured dimensions

7 Drainage has not been surveyed and all pipe locations and below ground drainage runs are indicative

Area Schedule (GIA)

Note: G.I.A excludes garages and areas below 1.5m head height

Level Area

- 16.05.23 Draft Issue to Client
Rev Date Description Drwn Chkd