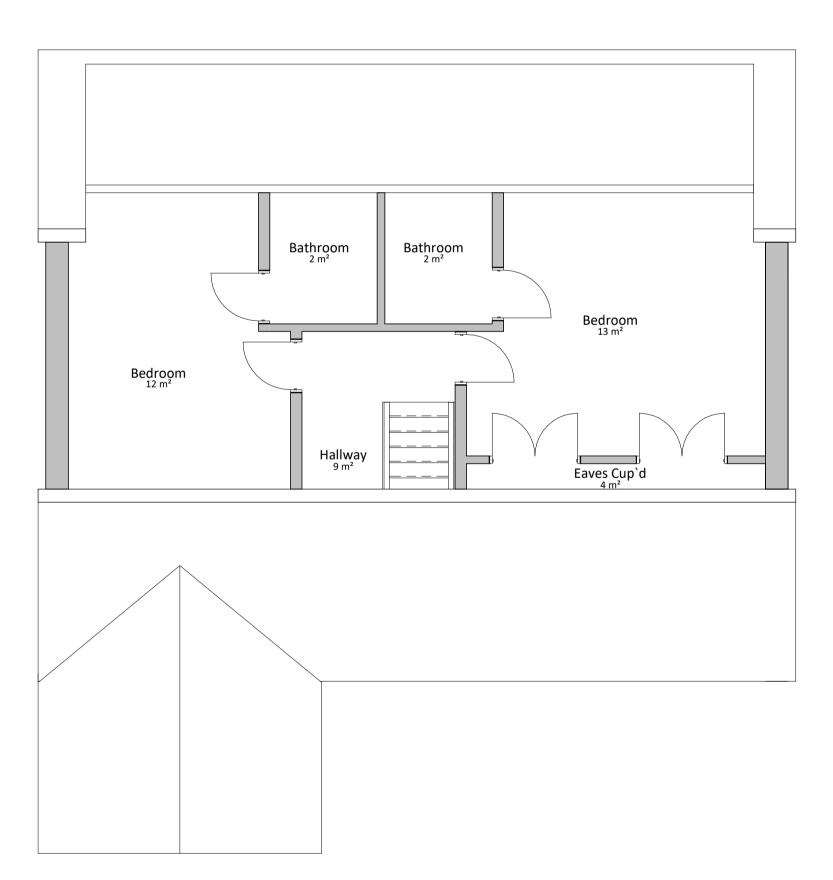

Existing Ground Floor Plan
1:50

Existing First Floor Level 1:50

No. Note
 All dimensions to be verified on site by contractor before preparation of shop drawings, ordering materials or commencing work
 Shop drawings must be presented for comment to the architect before work proceeds
 Drawings not to be scaled. Work only to figured dimensions

7 Drainage has not been surveyed and all pipe locations and below ground drainage runs are indicative

Area Schedule (GIA)

Note: G.I.A excludes garages and areas below 1.5m head height

Level Area

- 16.05.23 Draft Issue to Client
Rev Date Description Drwn Chkd