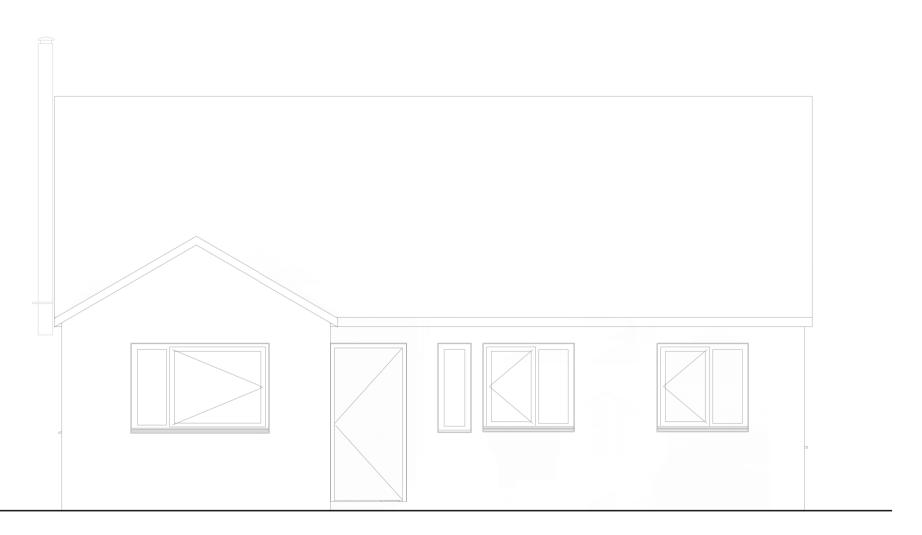

Right Elevation
1:50

Front Elevation (As Existing)
1:50

Left Elevation
1:50

All dimensions to be verified on site by contractor before preparation of shop drawings, ordering materials or commencing

Shop drawings must be presented for comment to the architect before work proceeds