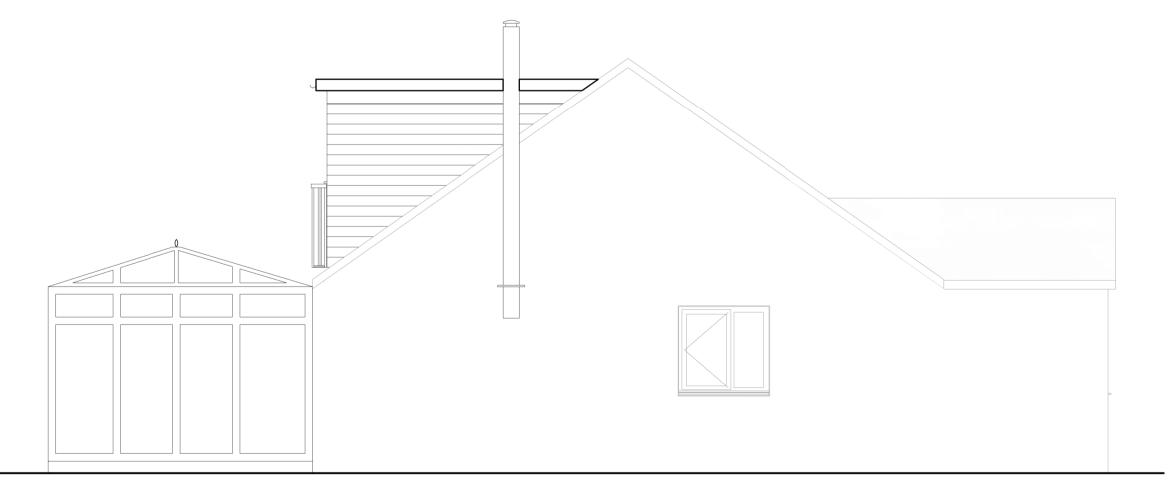

Right Elevation
1:50

Front Elevation (As Existing)
1:50

Left Elevation
1:50

All dimensions to be verified on site by contractor before preparation of shop drawings, ordering materials or commencing

Shop drawings must be presented for comment to the architect before work proceeds