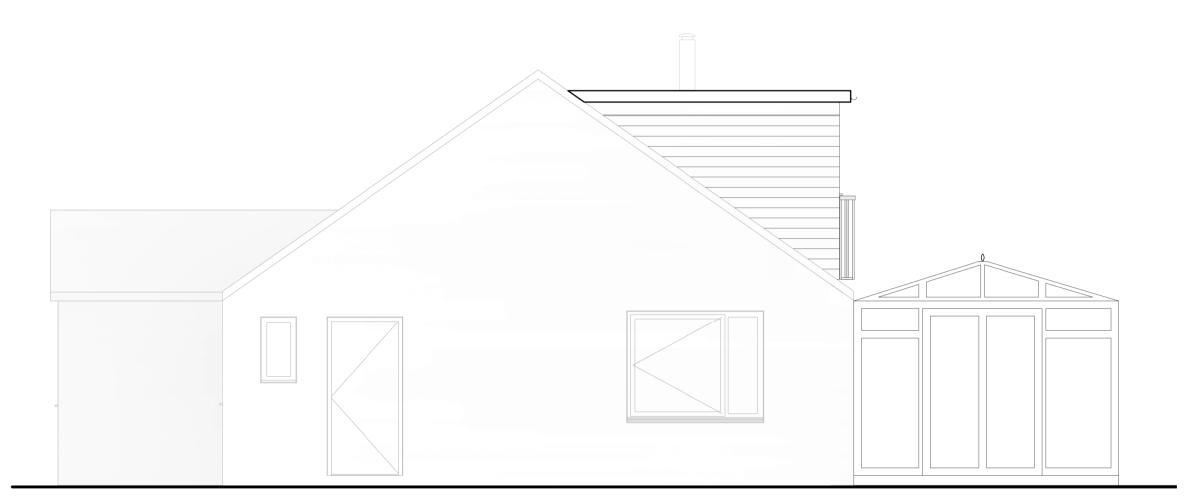

Right Elevation
1:50

Front Elevation (As Existing)
1:50

Left Elevation
1:50

All dimensions to be verified on site by contractor before preparation of shop drawings, ordering materials or commencing

Shop drawings must be presented for comment to the architect before work proceeds