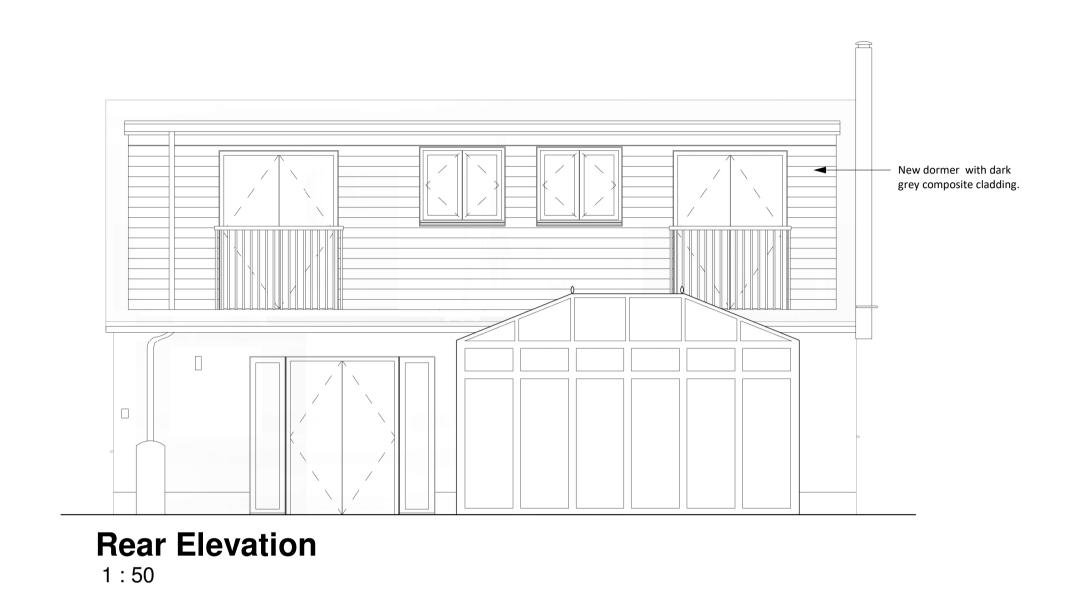

Right Elevation
1:50

Front Elevation (As Existing)
1:50

Left Elevation
1:50

All dimensions to be verified on site by contractor before preparation of shop drawings, ordering materials or commencing

Shop drawings must be presented for comment to the architect before work proceeds