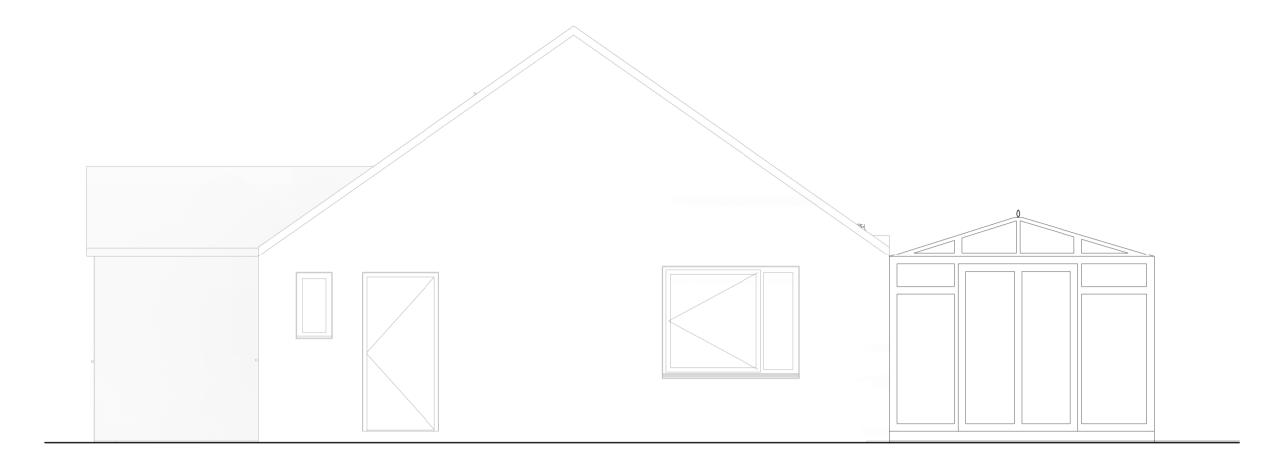

## Existing Right Elevation 1:50

Existing Left Elevation
1:50

All dimensions to be verified on site by contractor before preparation of shop drawings, ordering materials or commencing

Shop drawings must be presented for comment to the architect