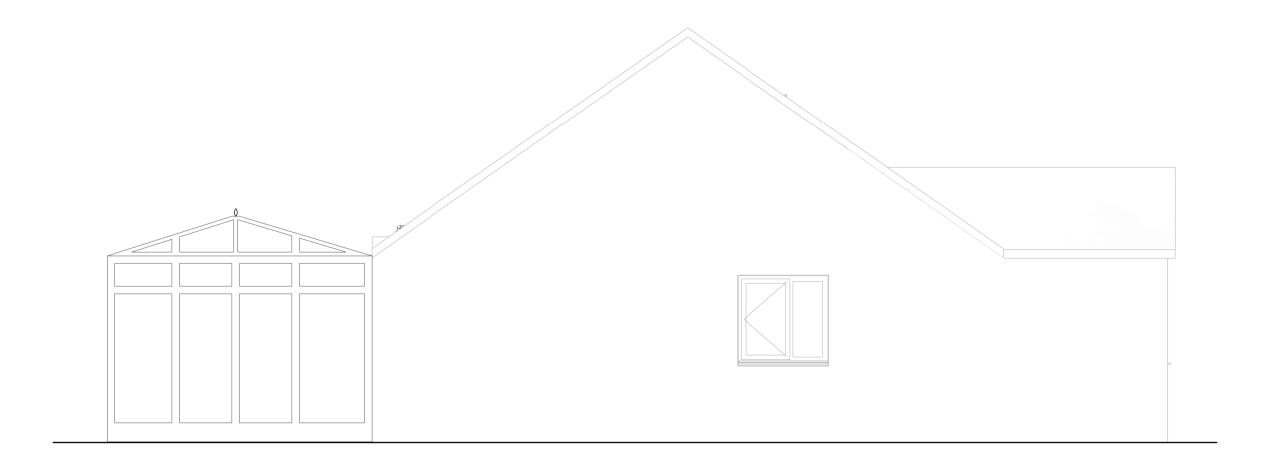

## Existing Right Elevation 1:50

Existing Left Elevation
1:50

All dimensions to be verified on site by contractor before preparation of shop drawings, ordering materials or commencing

Shop drawings must be presented for comment to the architect