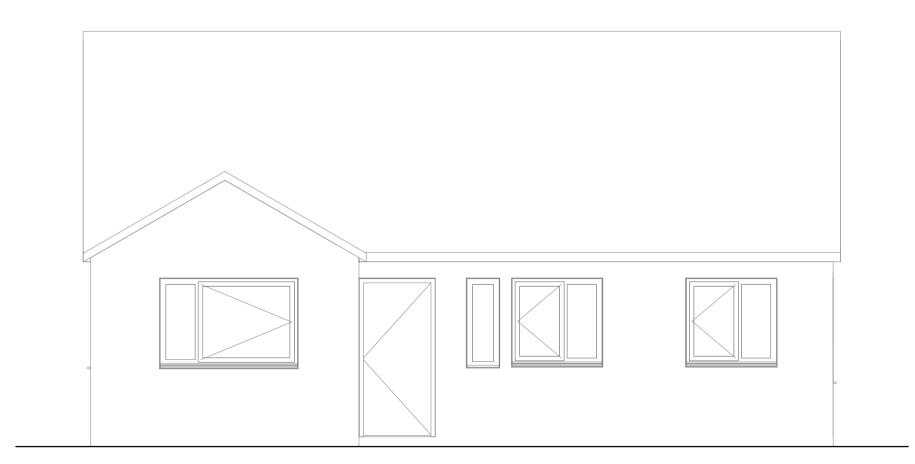

## Existing Rear Elevation 1:50



## Existing Front Elevation 1:50



## Existing Right Elevation 1:50



Existing Left Elevation
1:50



All dimensions to be verified on site by contractor before preparation of shop drawings, ordering materials or commencing

Shop drawings must be presented for comment to the architect

Drawings not to be scaled. Work only to figured dimensions

© copyright PERPETUA IN PERPETUUM LIMITED. All rights

This drawing remains the property of PERPETUA IN PERPETUUM LIMITED at all times and may not be reproduced or copied in whole or in part without their prior written consent

This drawing and related specifications are for use only in the

discrepancies immediately and before work proceeds

ground drainage runs are indicative

This drawing is to be read in conjunction with all other Consultant