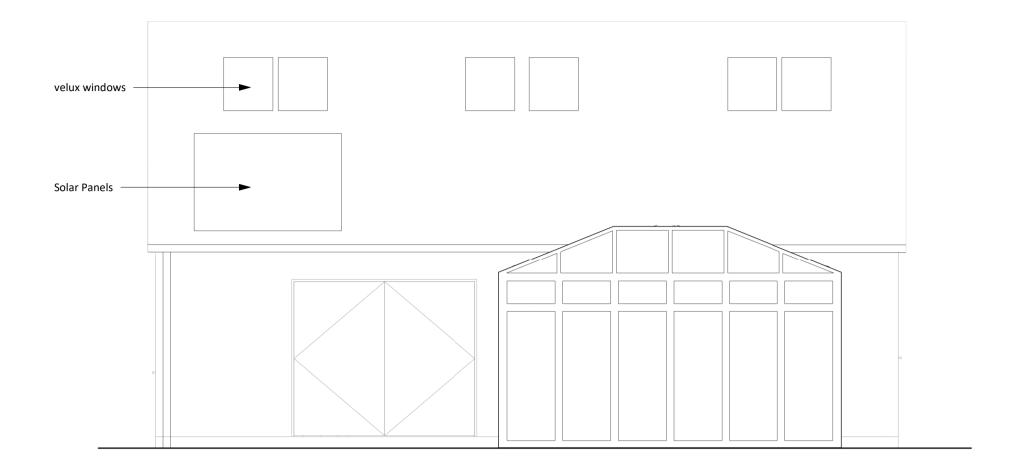

## Existing Rear Elevation 1:50



## Existing Front Elevation 1:50



## Existing Right Elevation 1:50



Existing Left Elevation
1:50



All dimensions to be verified on site by contractor before preparation of shop drawings, ordering materials or commencing

Shop drawings must be presented for comment to the architect

Drawings not to be scaled. Work only to figured dimensions

© copyright PERPETUA IN PERPETUUM LIMITED. All rights

This drawing remains the property of PERPETUA IN PERPETUUM LIMITED at all times and may not be reproduced or copied in whole or in part without their prior written consent

This drawing and related specifications are for use only in the

discrepancies immediately and before work proceeds

ground drainage runs are indicative

This drawing is to be read in co