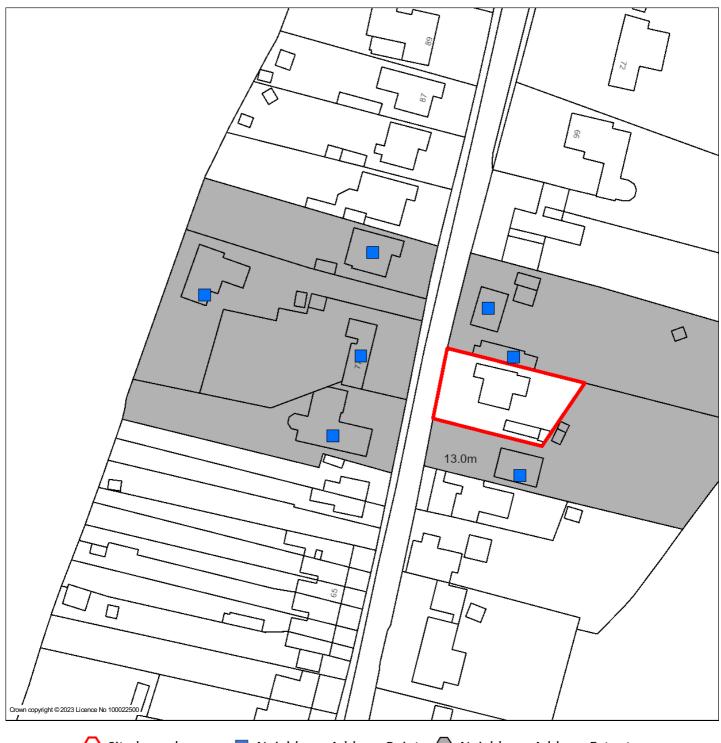

## Map of notified neighbours for 23/04806/HFUL

Site boundary

📕 Neighbour Address Point 🌔 Neighbour Address Extent (if available)

LPA: South Cambridgeshire District Council Date Valid: 18/12/2023 Neighbours notified: 7

## The following addresses have been notified:

| Address                                                              | Sent       | Expiry     |
|----------------------------------------------------------------------|------------|------------|
| Rear Of Ash Cottage 62 Station Road Fulbourn Cambridgeshire CB21 5ES | 20/12/2023 | 15/01/2024 |
| Hazel Cottage 79 Station Road Fulbourn Cambridgeshire CB21 5ER       | 20/12/2023 | 15/01/2024 |
| 75 Station Road Fulbourn Cambridgeshire CB21 5ER                     | 20/12/2023 | 15/01/2024 |
| 58 Station Road Fulbourn Cambridgeshire CB21 5ES                     | 20/12/2023 | 15/01/2024 |
| 81 Station Road Fulbourn Cambridgeshire CB21 5ER                     | 20/12/2023 | 15/01/2024 |
| 77 Station Road Fulbourn Cambridgeshire CB21 5ER                     | 20/12/2023 | 15/01/2024 |
| 62 Station Road Fulbourn Cambridgeshire CB21 5ES                     | 20/12/2023 | 15/01/2024 |
|                                                                      |            |            |