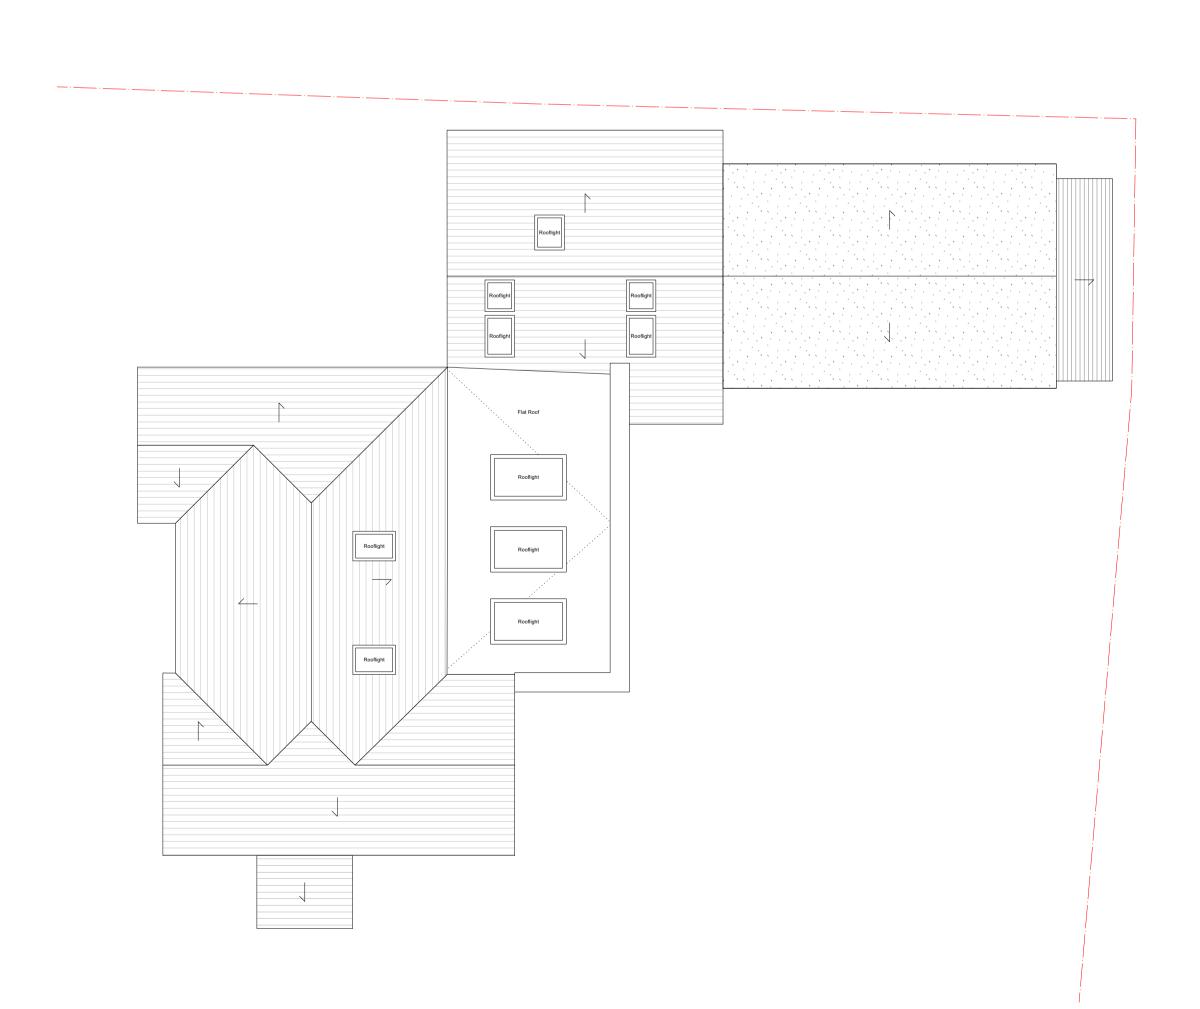

Ground Floor as Proposed

Scale: 1:100

First Floor as Proposed
Scale: 1:100

Second Floor as Proposed

Scale: 1:100

Roof as Proposed
Scale: 1:100

Do not scale from this drawing. All dimensions to be checked on site by the contractor and such dimensions to be their responsibility. Architect to be notified of any discrepancies, errors or omissions before construction commences. All dimensions in millimeters unless noted. If in doubt ask. Structural and services information is in dicative only - refer to consultants' drawings and specification for details and setting out. All work and materials to be in accordance with current applicable statutory legislation and to comply with all relevant codes of practice and British and European Standards. Butcher Bayley Architects Limited (BBA) retain sole copyright of information contained within this drawing. No unathorisied reproduction of work. Drawings are not to be used for any purpose other than stated in the "Purpose of Issue" box. Butcher Bayley Architects Limited accept no responsibility or liability for any reliance on these drawings for purposes other than those stated.