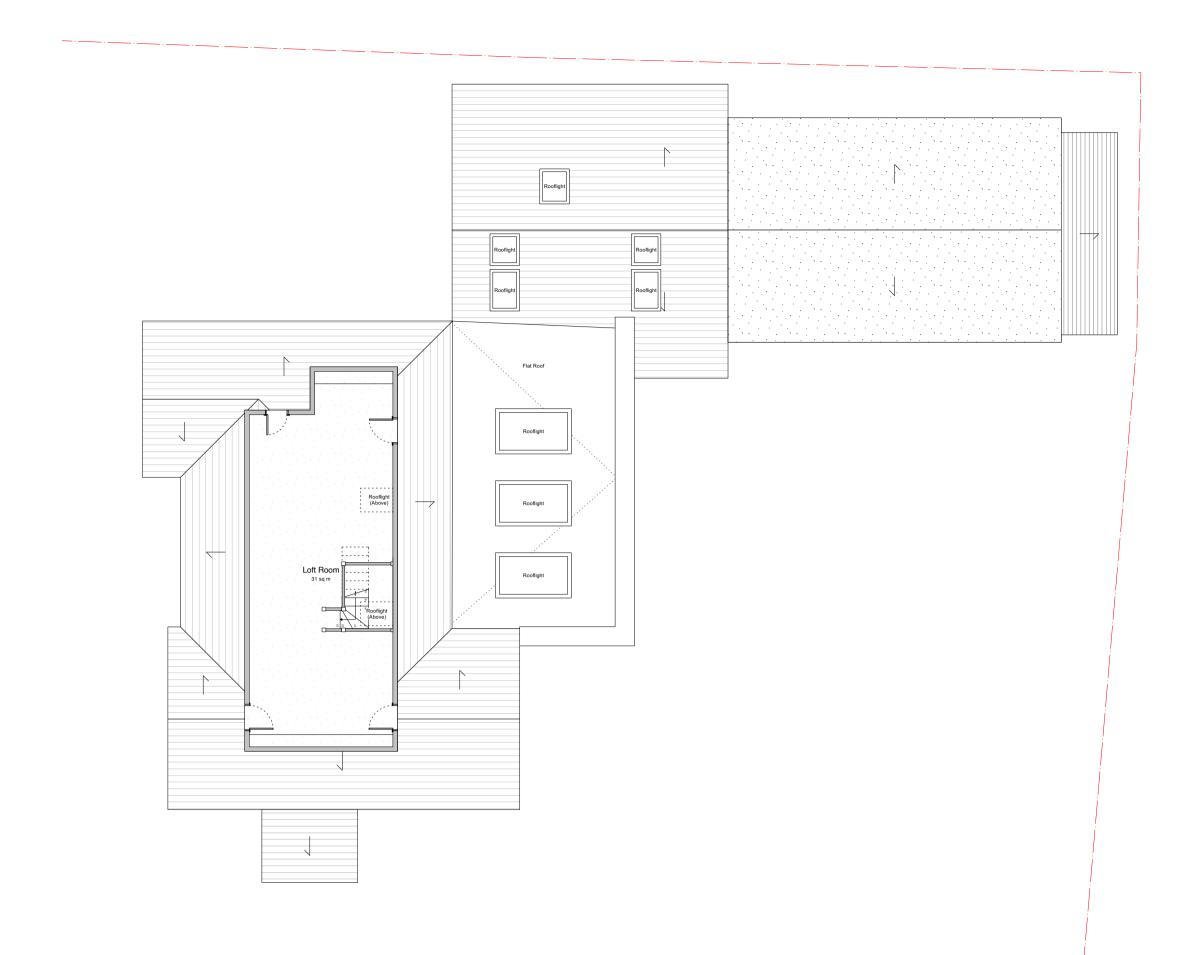

Ground Floor as Proposed

Scale: 1:100

First Floor as Proposed
Scale: 1:100

Second Floor as Proposed

Scale: 1:100

Roof as Proposed
Scale: 1:100

Do not scale from this drawing. All dimensions to be checked on site by the contractor and such dimensions to be their responsibility. Architect to be notified of any discrepancies, errors or omissions before construction commences. All dimensions in millimeters unless noted. If in doubt ask. Structural and services information is in dicative only - refer to consultants' drawings and specification for details and setting out. All work and materials to be in accordance with current applicable statutory legislation and to comply with all relevant codes of practice and British and European Standards. Butcher Bayley Architects Limited (BBA) retain sole copyright of information contained within this drawing. No unathorisied reproduction of work. Drawings are not to be used for any purpose other than stated in the "Purpose of Issue" box. Butcher Bayley Architects Limited accept no responsibility or liability for any reliance on these drawings for purposes other than those stated.