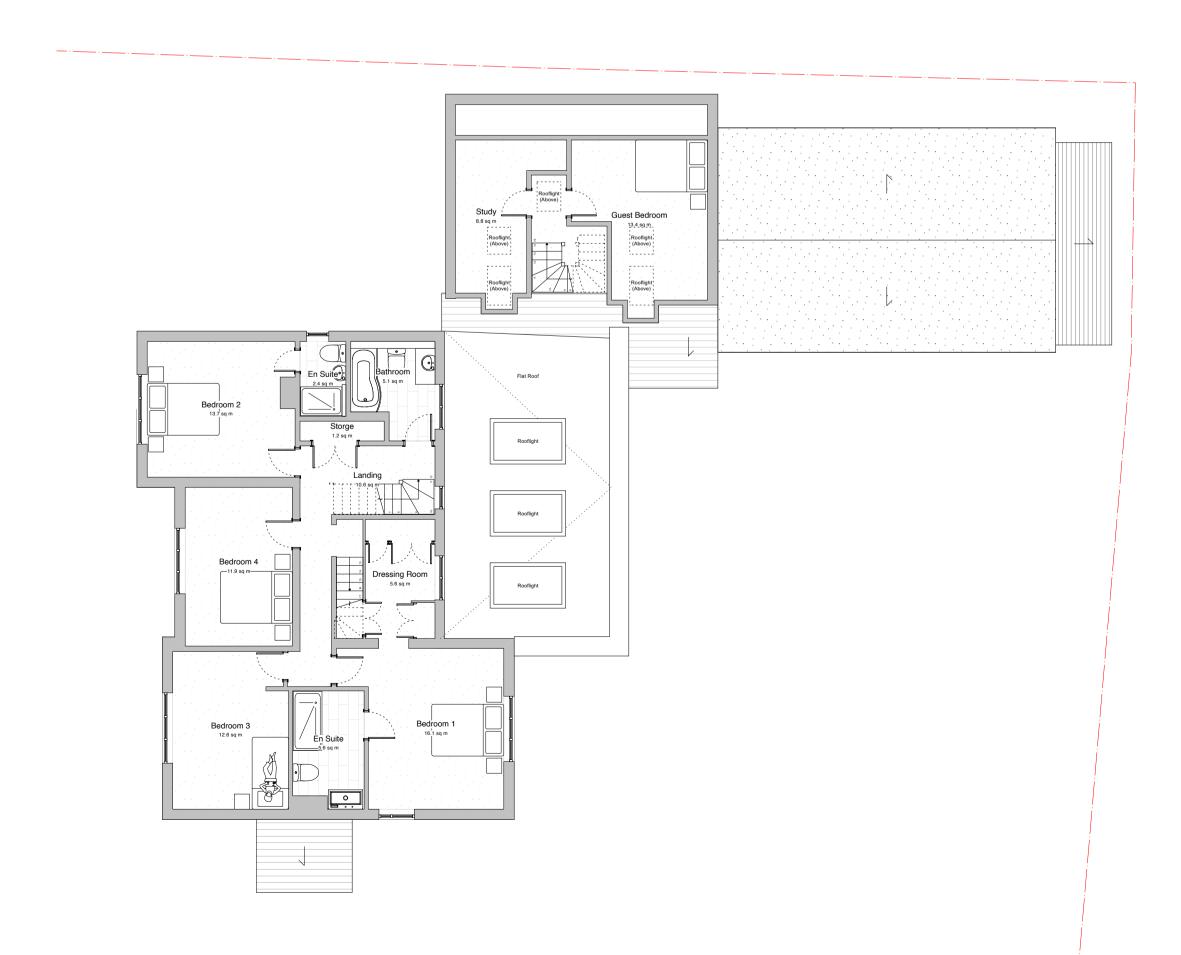

Ground Floor as Proposed

Scale: 1:100

First Floor as Proposed
Scale: 1:100

Second Floor as Proposed

Scale: 1:100

Roof as Proposed
Scale: 1:100

Do not scale from this drawing. All dimensions to be checked on site by the contractor and such dimensions to be their responsibility. Architect to be notified of any discrepancies, errors or omissions before construction commences. All dimensions in millimeters unless noted. If in doubt ask. Structural and services information is in dicative only - refer to consultants' drawings and specification for details and setting out. All work and materials to be in accordance with current applicable statutory legislation and to comply with all relevant codes of practice and British and European Standards. Butcher Bayley Architects Limited (BBA) retain sole copyright of information contained within this drawing. No unathorisied reproduction of work. Drawings are not to be used for any purpose other than stated in the "Purpose of Issue" box. Butcher Bayley Architects Limited accept no responsibility or liability for any reliance on these drawings for purposes other than those stated.