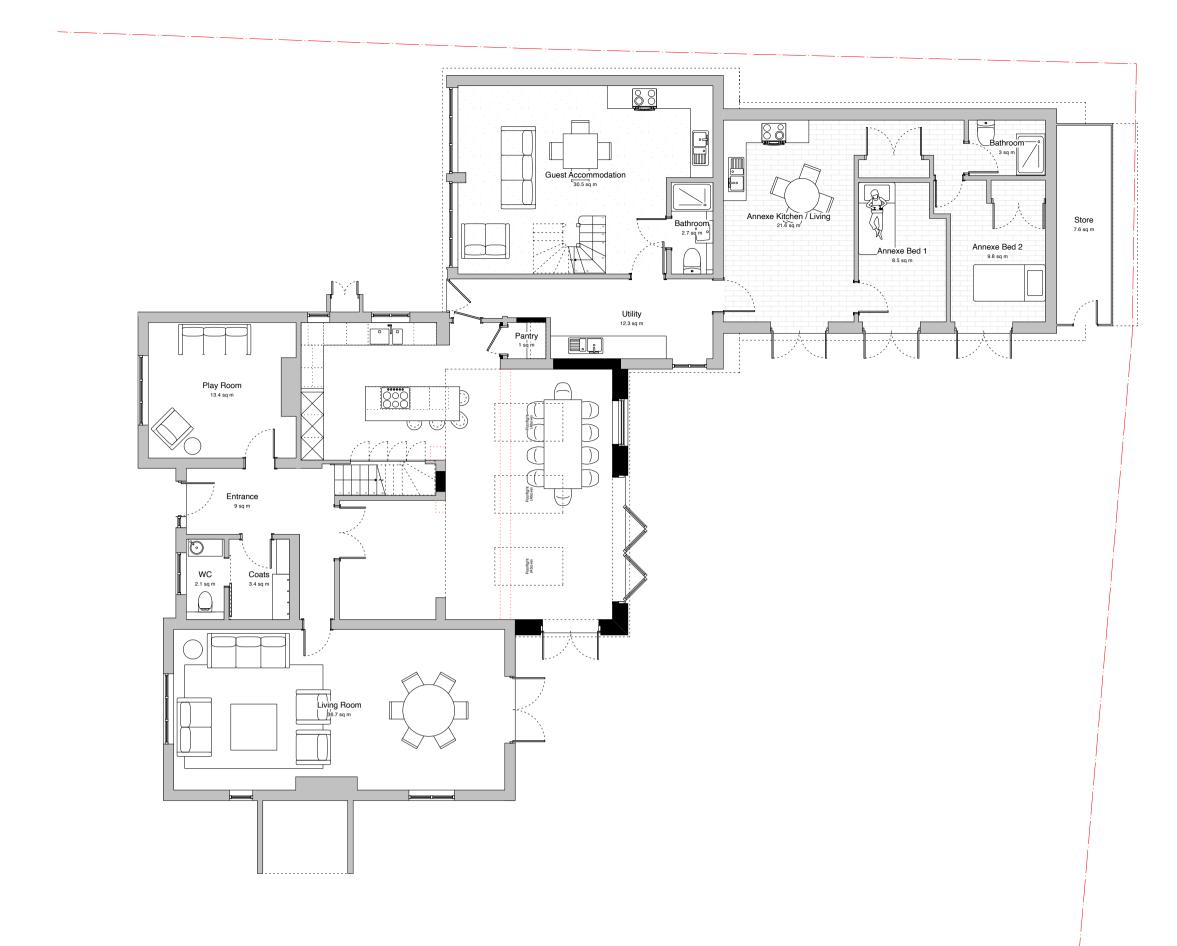

Ground Floor as Proposed

Scale: 1:100

First Floor as Proposed
Scale: 1:100

Second Floor as Proposed

Scale: 1:100

Roof as Proposed
Scale: 1:100

Do not scale from this drawing. All dimensions to be checked on site by the contractor and such dimensions to be their responsibility. Architect to be notified of any discrepancies, errors or omissions before construction commences. All dimensions in millimeters unless noted. If in doubt ask. Structural and services information is in dicative only - refer to consultants' drawings and specification for details and setting out. All work and materials to be in accordance with current applicable statutory legislation and to comply with all relevant codes of practice and British and European Standards. Butcher Bayley Architects Limited (BBA) retain sole copyright of information contained within this drawing. No unathorisied reproduction of work. Drawings are not to be used for any purpose other than stated in the "Purpose of Issue" box. Butcher Bayley Architects Limited accept no responsibility or liability for any reliance on these drawings for purposes other than those stated.