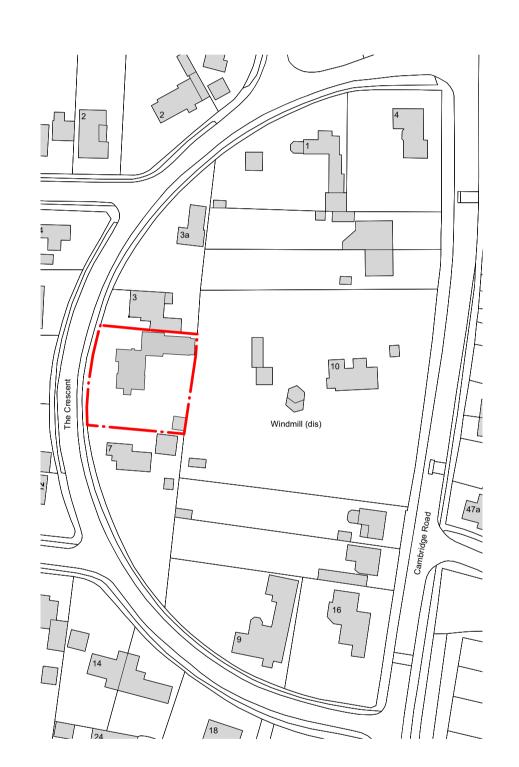

Location Plan Scale: 1:1250

Existing Block Plan Scale: 1:500

0 50M

Do not scale from this drawing. All dimensions to be checked on site by the contractor and such dimensions to be their responsibility. Architect to be notified of any discrepancies, errors or omissions before construction commences. All dimensions in millimeters unless noted. If in doubt ask. Structural and services information is indicative only - refer to consultants' drawings and specification for details and setting out. All work and materials to be in accordance with current applicable statutory legislation and to comply with all relevant codes of practice and British and European Standards. Butcher Bayley Architects Limited (BBA) retain sole copyright of information contained within this drawing. No unathorisied reproduction of work. Drawings are not to be used for any purpose other than stated in the "Purpose of Issue' box. Butcher Bayley Architects Limited accept no responsibility or liability for any reliance on these drawings for purposes other than those stated.

J. Walton

5 The Crescent, Impington

5 The Crescent, Impington, Cambridgeshire CB24 9NY

Existing Location Plan and Block Plan

Proj. No. Drawn Check Scale @ A1 / @ A3 184 LB CB See Drawings

184-BBA-00-ZZ-DR-A-01000