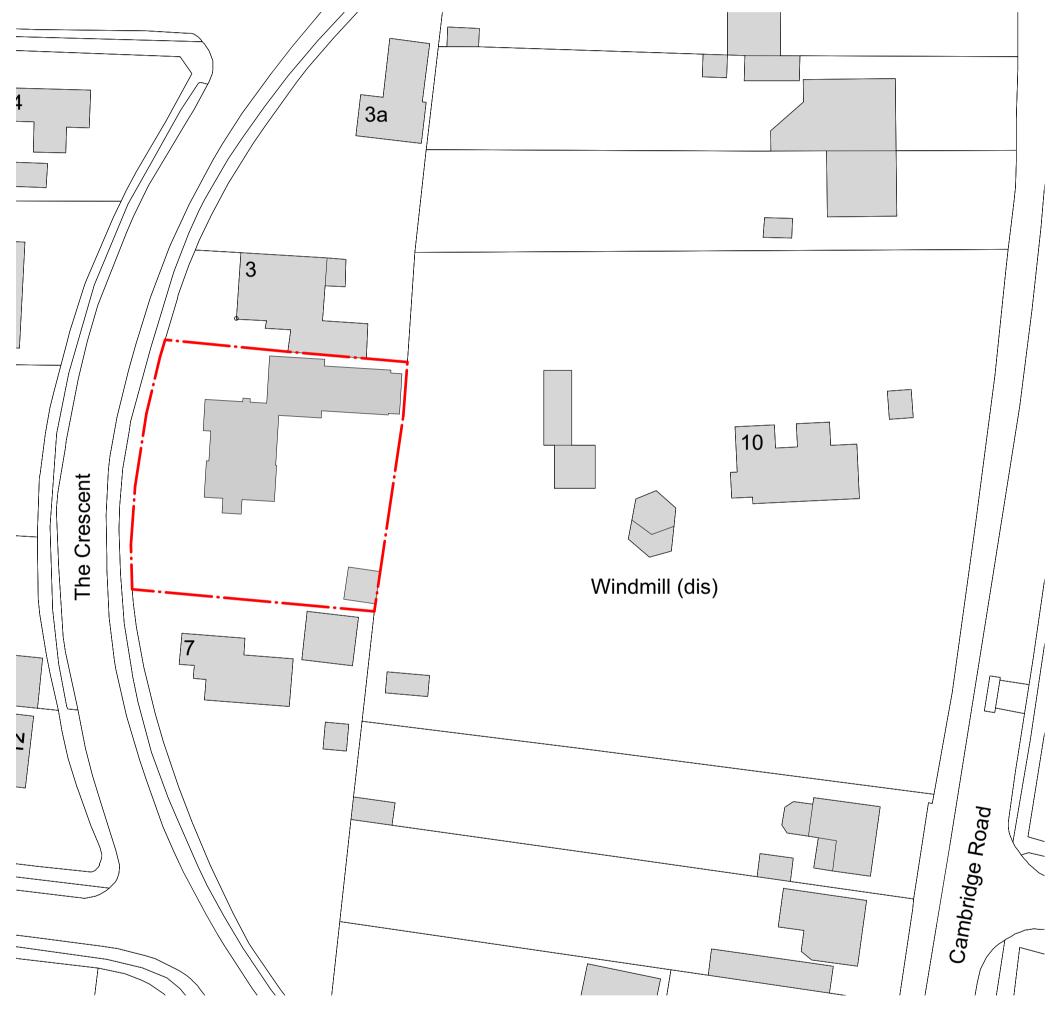

Location Plan Scale: 1:1250

Existing Block Plan Scale: 1:500

0 50M

Do not scale from this drawing. All dimensions to be checked on site by the contractor and such dimensions to be their responsibility. Architect to be notified of any discrepancies, errors or omissions before construction commences. All dimensions in millimeters unless noted. If in doubt ask. Structural and services information is indicative only - refer to consultants' drawings and specification for details and setting out. All work and materials to be in accordance with current applicable statutory legislation and to comply with all relevant codes of practice and British and European Standards. Butcher Bayley Architects Limited (BBA) retain sole copyright of information contained within this drawing. No unathorisied reproduction of work. Drawings are not to be used for any purpose other than stated in the "Purpose of Issue' box. Butcher Bayley Architects Limited accept no responsibility or liability for any reliance on these drawings for purposes other than those stated.

J. Walton

5 The Crescent, Impington

5 The Crescent, Impington, Cambridgeshire CB24 9NY

Existing Location Plan and Block Plan

Proj. No. Drawn Check Scale @ A1 / @ A3 184 LB CB See Drawings

184-BBA-00-ZZ-DR-A-01000