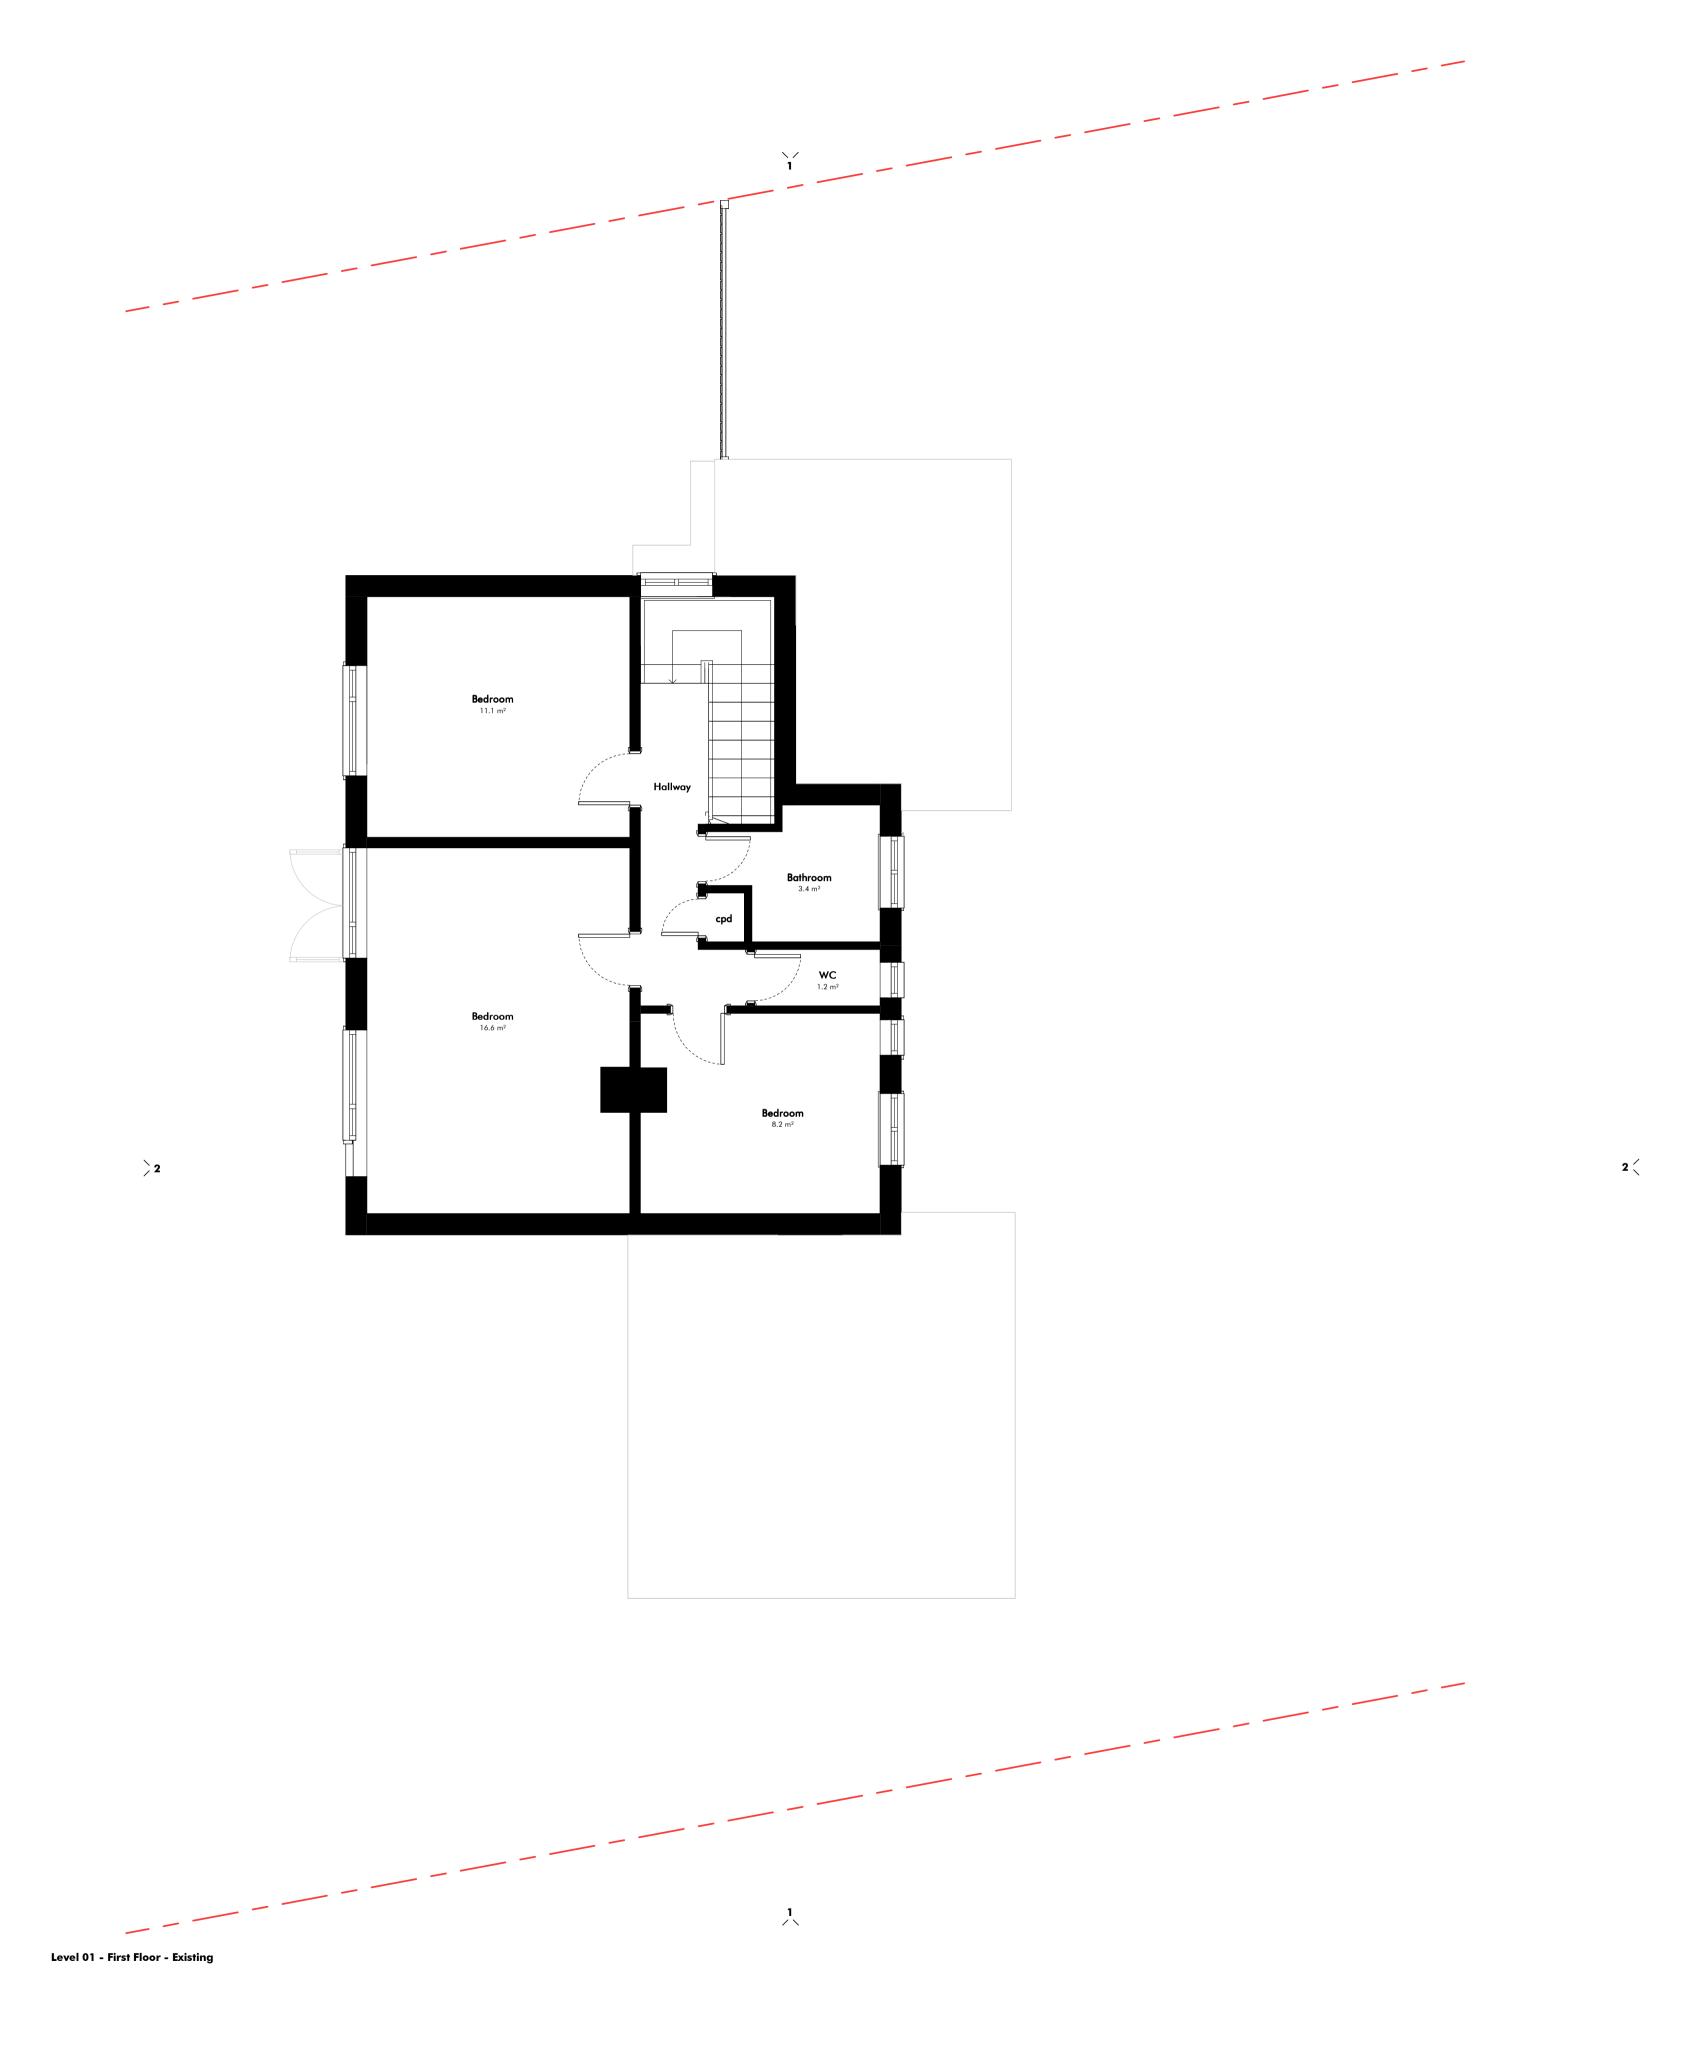

Scale Bar
0 0.5 1 1.5 2

\_\_\_\_

Planning

**Drawing Name**Existing First Floor Plan

**Project Name**Duxford Road
Whittlesford