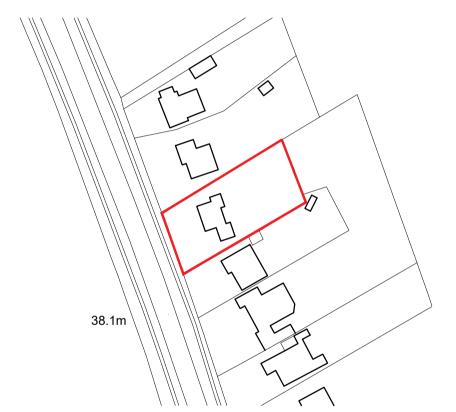

## Planning

Drawing Name Site Location Plan

| Project Name | Project No. | Dwg No.     |
|--------------|-------------|-------------|
| Duxford Road | 1068        | 001         |
| Whittlesford | Rev.        | Scale       |
|              | -           | 1:1250 @ A4 |
|              | Drawn       | Date        |
|              | TWT         | 27.11.23    |
|              |             |             |