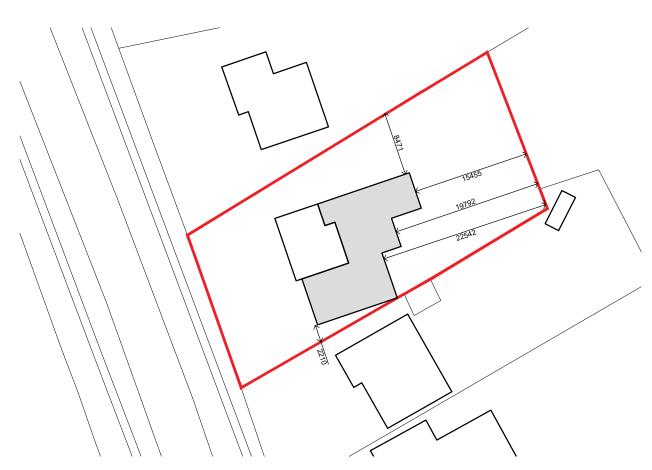

**Existing Block Plan** 



**Proposed Block Plan** 



## TMV Architects The Repeater Station London Road Norman Cross Peterborough PE7 3TB

info@tmvarchitects.co.uk 01733 794 795 tmvarchitects.co.uk

**Note**Contractors must work only to figured dimensions which are to be checked on site, any discrepancies are to be reported to the architect before proceeding.

All rights described in chapter IV of the copyright, designs and patents act 1988 have been generally asserted.

Information contained within this drawing is the sole copyright of TMV Architects and should not be reproduced or imparted to a third party without written permission.

| Scale F | 3ar  |         |    |  |  |
|---------|------|---------|----|--|--|
| 0       |      |         | 20 |  |  |
| Rev.    | Date | Details |    |  |  |

## Planning

**Dr