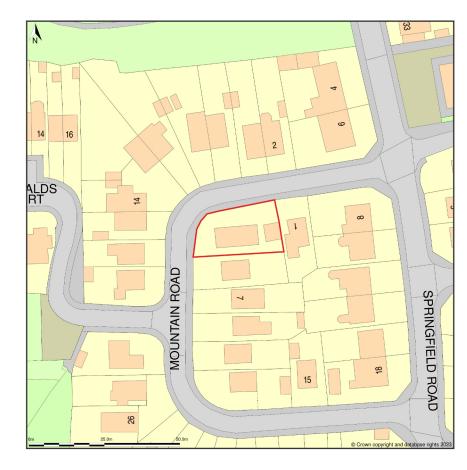

## A300 **LOCATION PLAN**

14/12/23

Current Revision

ISSUED FOR PLANNING

Project Name

3 Mountain Road

Scale

## 3, Mountain Road, Coppull, Lancashire, PR7 5EL

Location Plan shows area bounded by: 356087.34, 413788.62 356228.76, 413930.04 (at a scale of 1:1250), OSGridRef: SD56151385. The representation of a road, track or path is no evidence of a right of way. The representation of features as lines is no evidence of a property boundary.

Produced on 13th Dec 2023 from the Ordnance Survey National Geographic Database and incorporating surveyed revision available at this date. Reproduction in whole or part is prohibited without the prior permission of Ordnance Survey. © Crown copyright 2023. Supplied by www.buyaplan.co.uk a licensed Ordnance Survey partner (100053143). Unique plan reference: #00867010-E0591D.