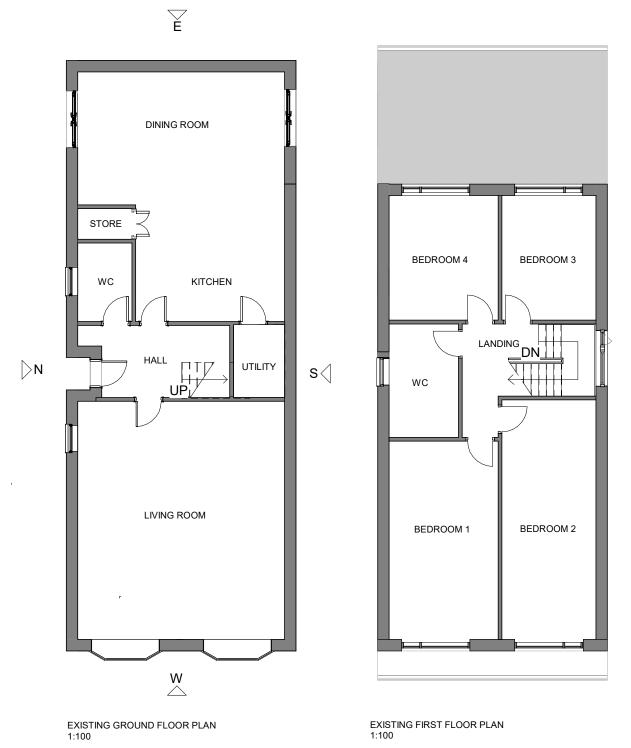

5. ALL WORK BY THE CONTRACTOR MUST BE CARRIED OUT IN SUCH A WAY THAT ALL REQUIREMENTS UNDER THE HEALTH AND SAFETY AT WORK ACT ARE SATISFIED

EXISTING FIRST FLOOR PLAN

20 m