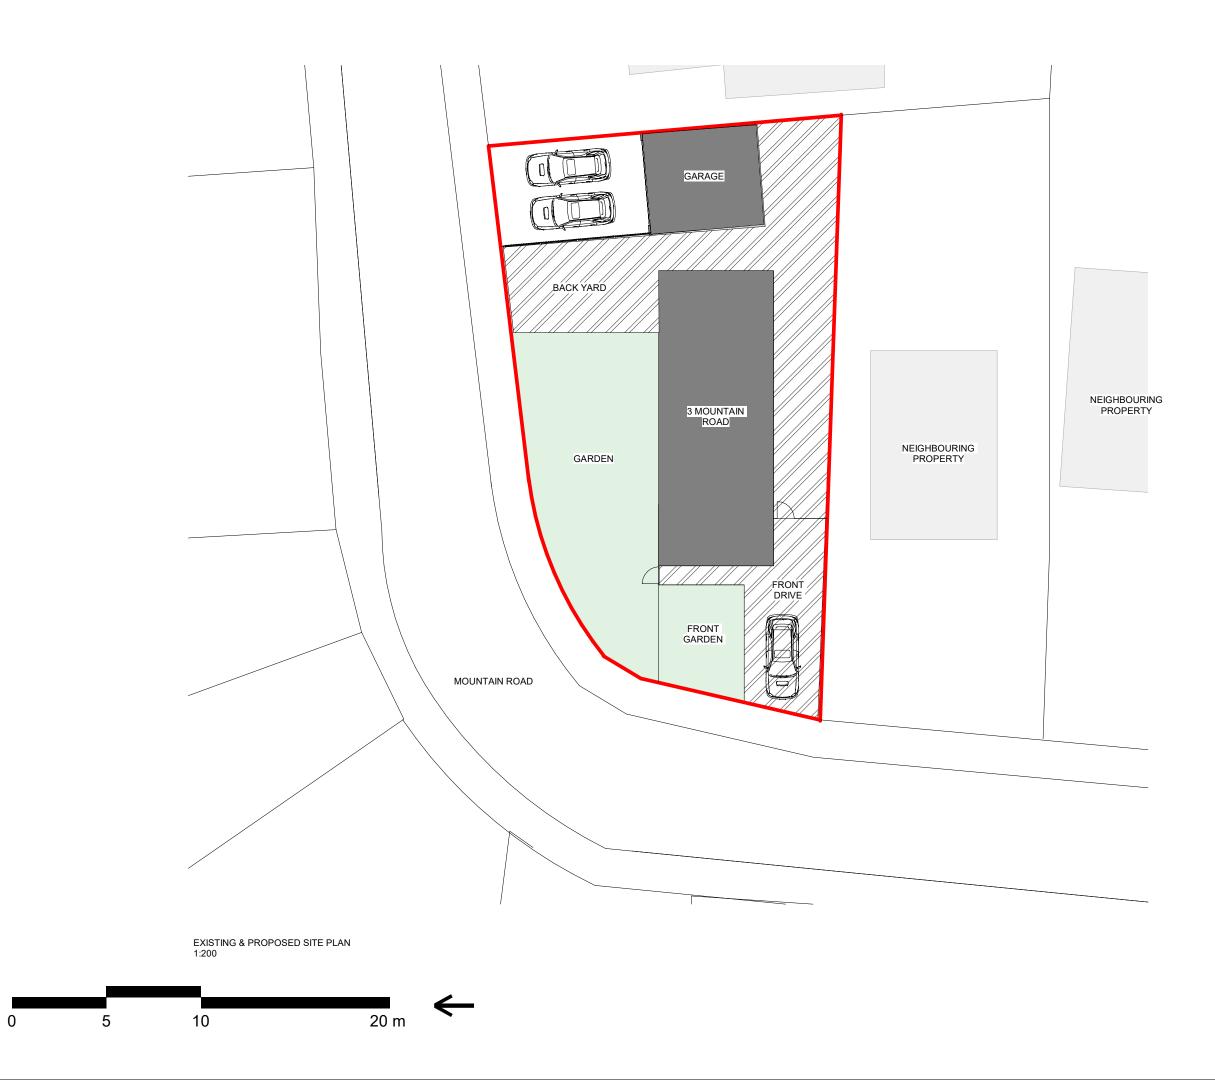

## A301 **EXISTING & PROPOSED SITE**

Current Revision 1 ISSUED FOR PLANNING

PLAN

Project Name 3 Mountain Road

Project Number 1018 Project Status PLANNING Project Address 3 Mountain Road Coppull PR7 5EL

Notes