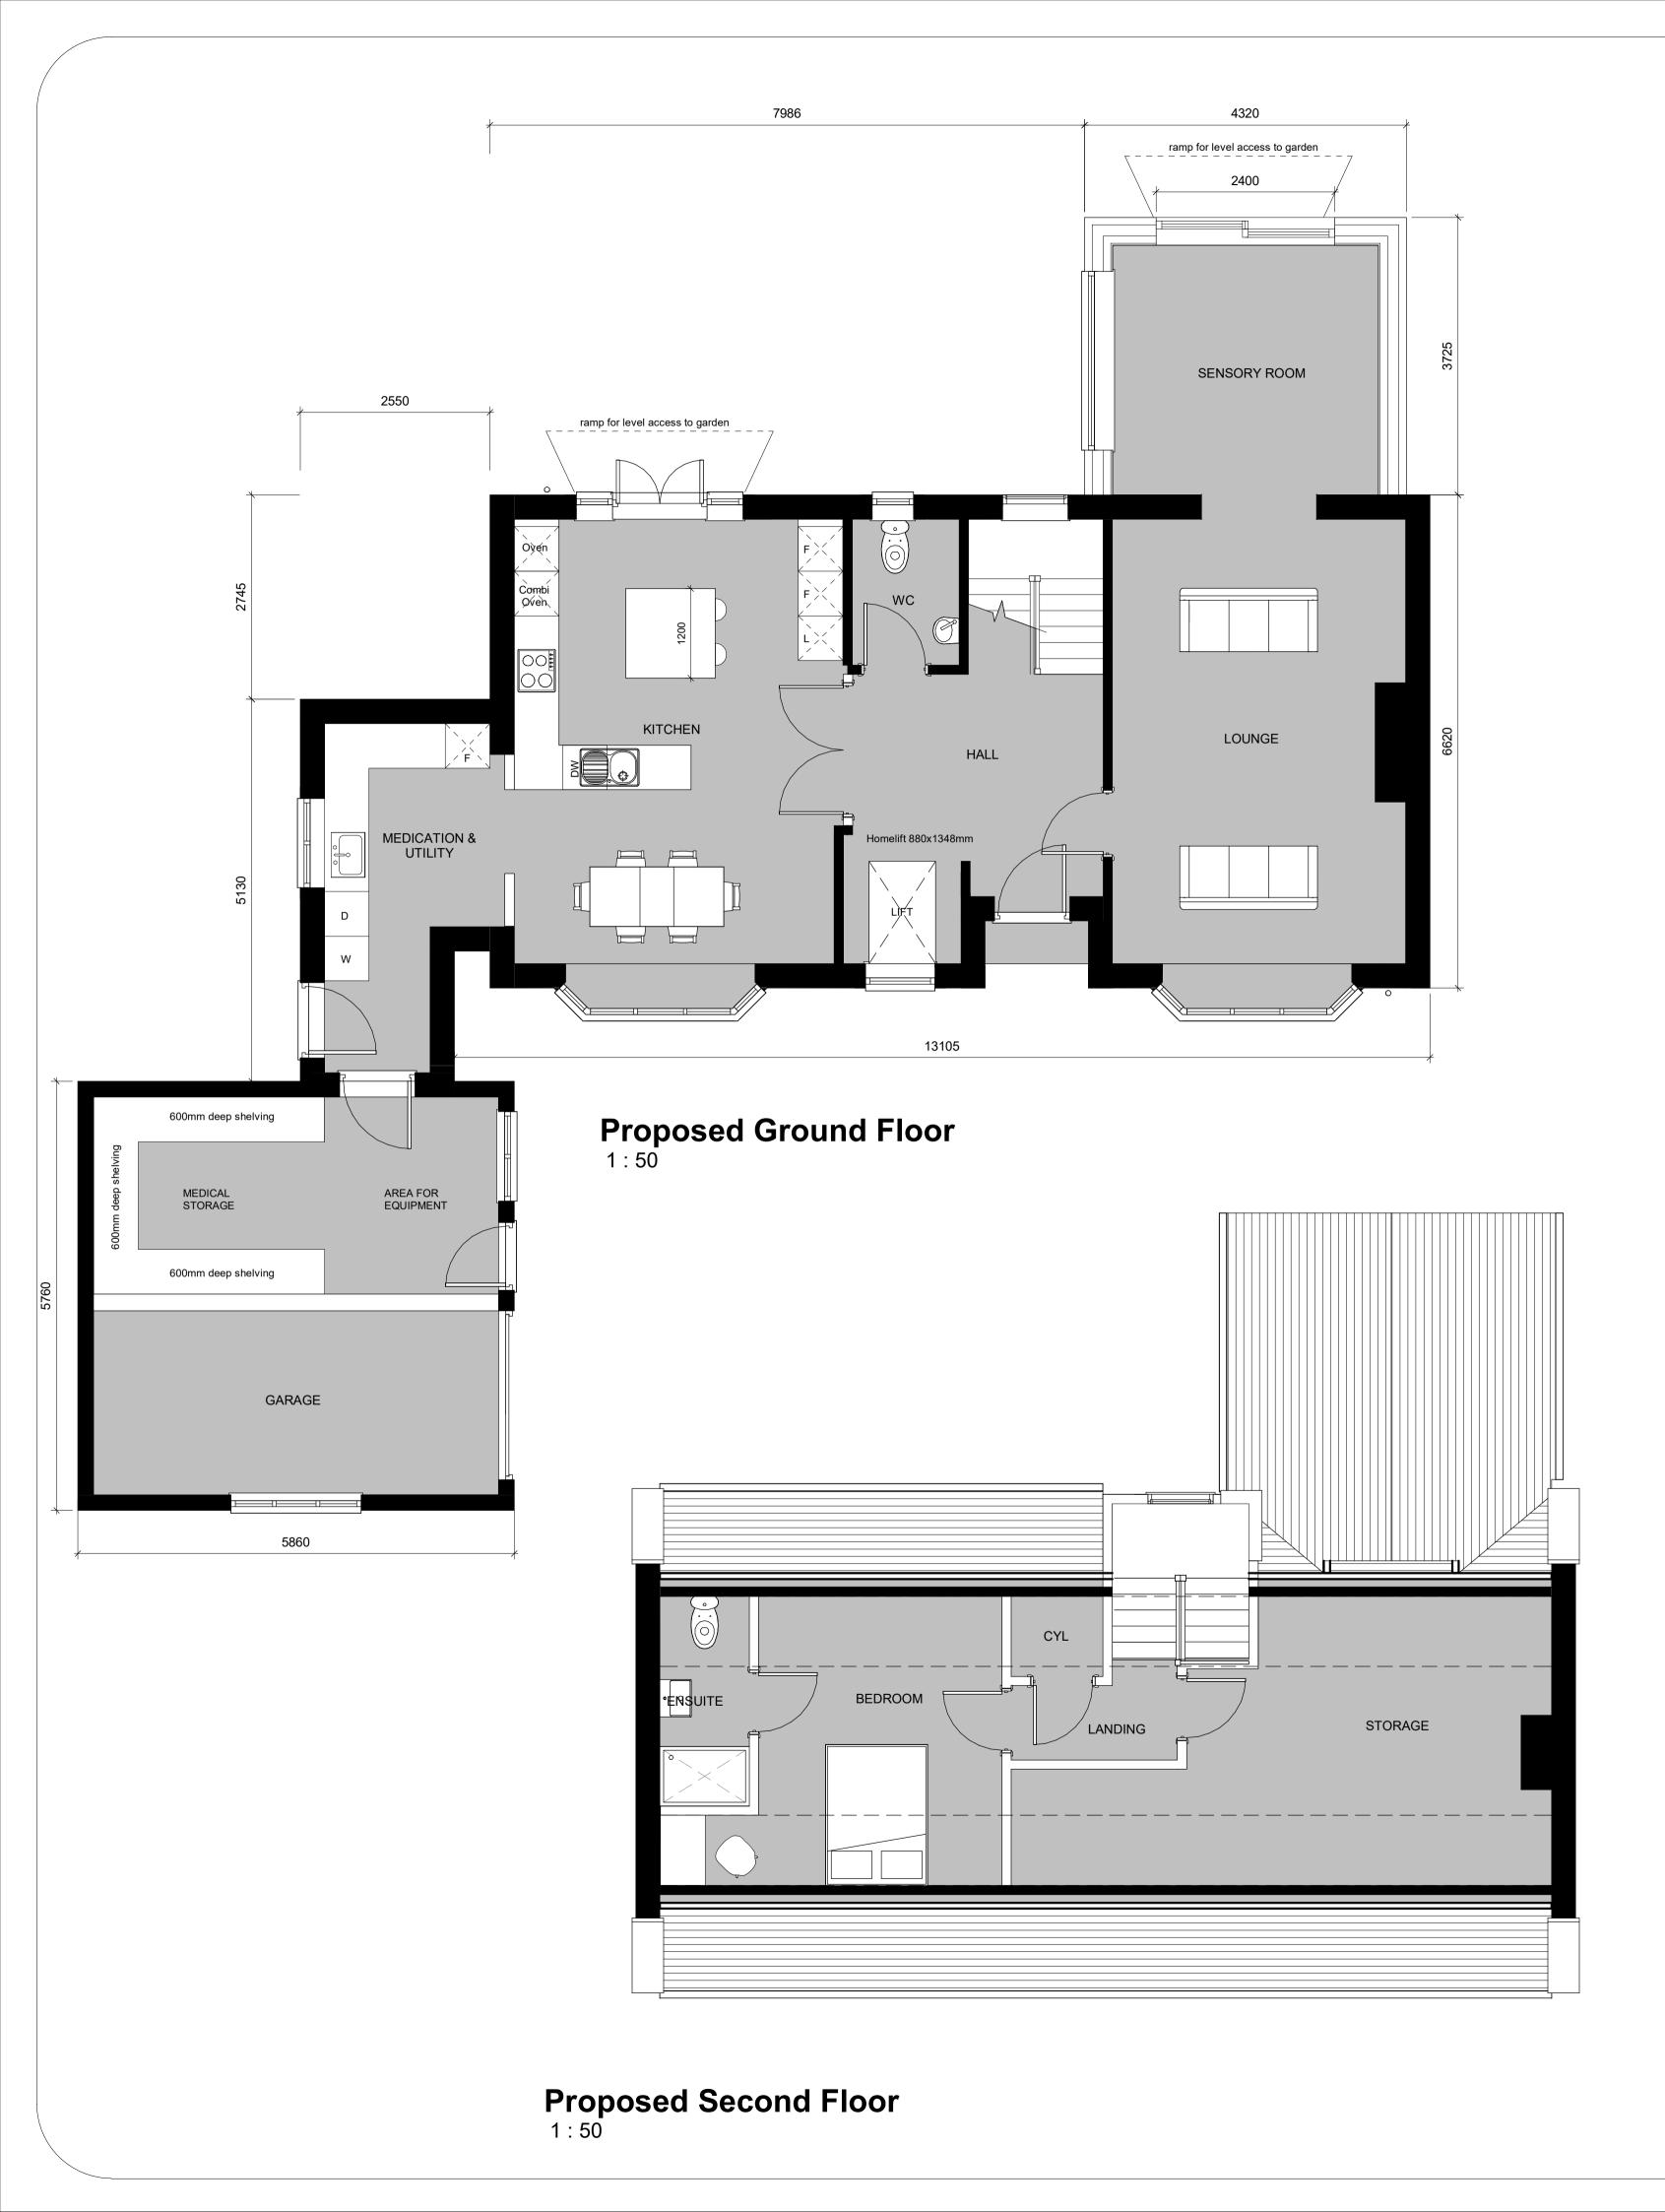

|                    |                                       | 1                                        |               |                  |
|--------------------|---------------------------------------|------------------------------------------|---------------|------------------|
|                    |                                       |                                          |               |                  |
|                    |                                       |                                          |               |                  |
| D                  | 13.12.23                              | Door removed                             |               | MR               |
| C                  | 28.11.23                              | Dimensions added                         |               | MR               |
| В                  | 02.11.23                              | Updates following further<br>from Cleant | comments      | MR               |
| А                  | 24.10.23                              | Updates following clients                |               | MR               |
| Revision<br>Number | Revision<br>Date                      | Revision Descr                           | iption        | lssued b         |
|                    |                                       | Revision Schedule                        |               |                  |
| 0m                 | <u>a 1:50</u><br>1m<br><u>a 1:100</u> | 2m 3m                                    | 4m            | 5m<br>510<br>10m |
| Project Number:    |                                       | ber:                                     | 2             | 2306             |
| Projec             | t Title:                              | Churc                                    | ch Street, Wo | eldon            |
| Client             | (s):                                  |                                          | Mr & Mrs B    | arton            |
| Projec             | t Issue Da                            | te:                                      | Decemb        | oer 23           |
| Drawr              | n By:                                 |                                          |               | MR               |
| Check              | ked By:                               |                                          |               | -                |
| Drav               | ving Nu                               | mber:                                    | 2306-04       | 4-D              |
|                    |                                       | Pron                                     | osed Floor I  | Plane            |
| Drawi<br>Name      |                                       | Fiop                                     |               |                  |