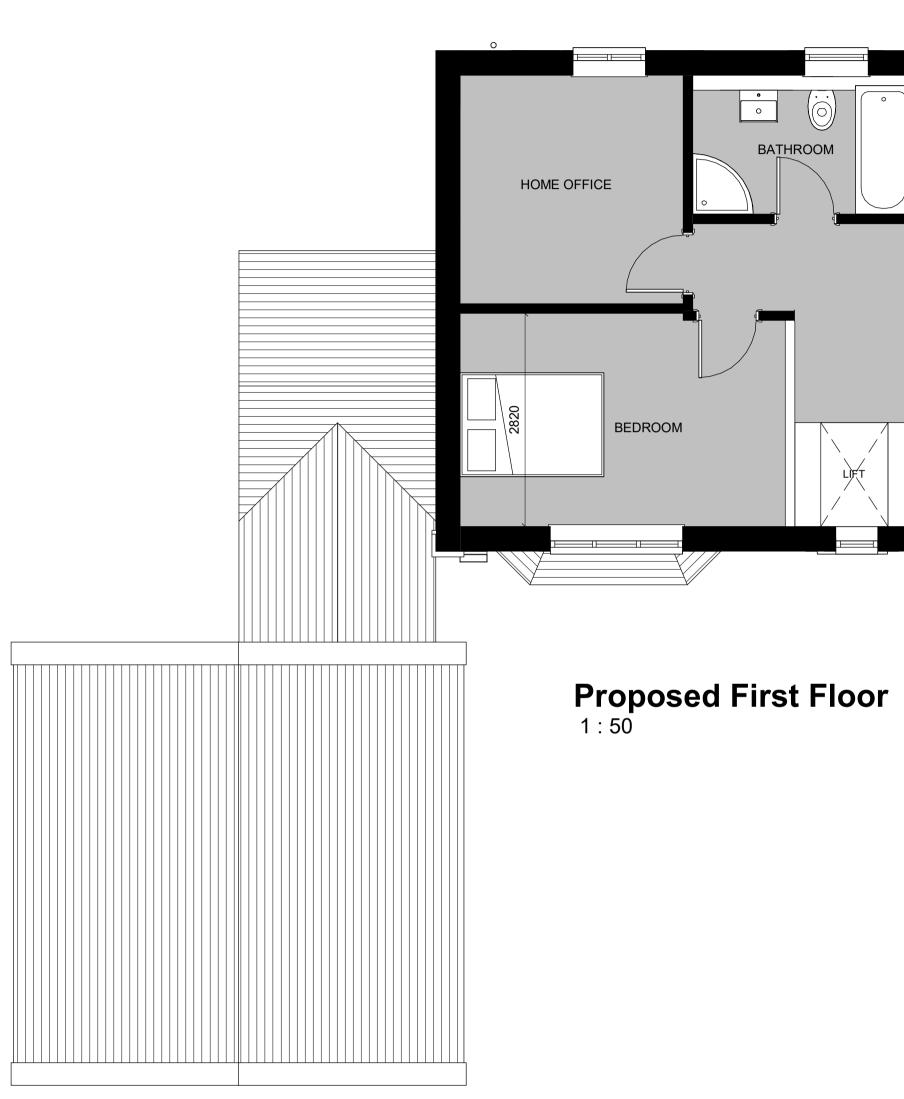

|                    |                                       | 1                                        |               |                  |
|--------------------|---------------------------------------|------------------------------------------|---------------|------------------|
|                    |                                       |                                          |               |                  |
|                    |                                       |                                          |               |                  |
| D                  | 13.12.23                              | Door removed                             |               | MR               |
| C                  | 28.11.23                              | Dimensions added                         |               | MR               |
| В                  | 02.11.23                              | Updates following further<br>from Cleant | comments      | MR               |
| А                  | 24.10.23                              | Updates following clients                |               | MR               |
| Revision<br>Number | Revision<br>Date                      | Revision Descr                           | iption        | lssued b         |
|                    |                                       | Revision Schedule                        |               |                  |
| 0m                 | <u>a 1:50</u><br>1m<br><u>a 1:100</u> | 2m 3m                                    | 4m            | 5m<br>510<br>10m |
| Project Number:    |                                       | ber:                                     | 2             | 2306             |
| Projec             | t Title:                              | Churc                                    | ch Street, Wo | eldon            |
| Client             | (s):                                  |                                          | Mr & Mrs B    | arton            |
| Projec             | t Issue Da                            | te:                                      | Decemb        | oer 23           |
| Drawr              | n By:                                 |                                          |               | MR               |
| Check              | ked By:                               |                                          |               | -                |
| Drav               | ving Nu                               | mber:                                    | 2306-04       | 4-D              |
|                    |                                       | Pron                                     | osed Floor I  | Plane            |
| Drawi<br>Name      |                                       | Fiop                                     |               |                  |