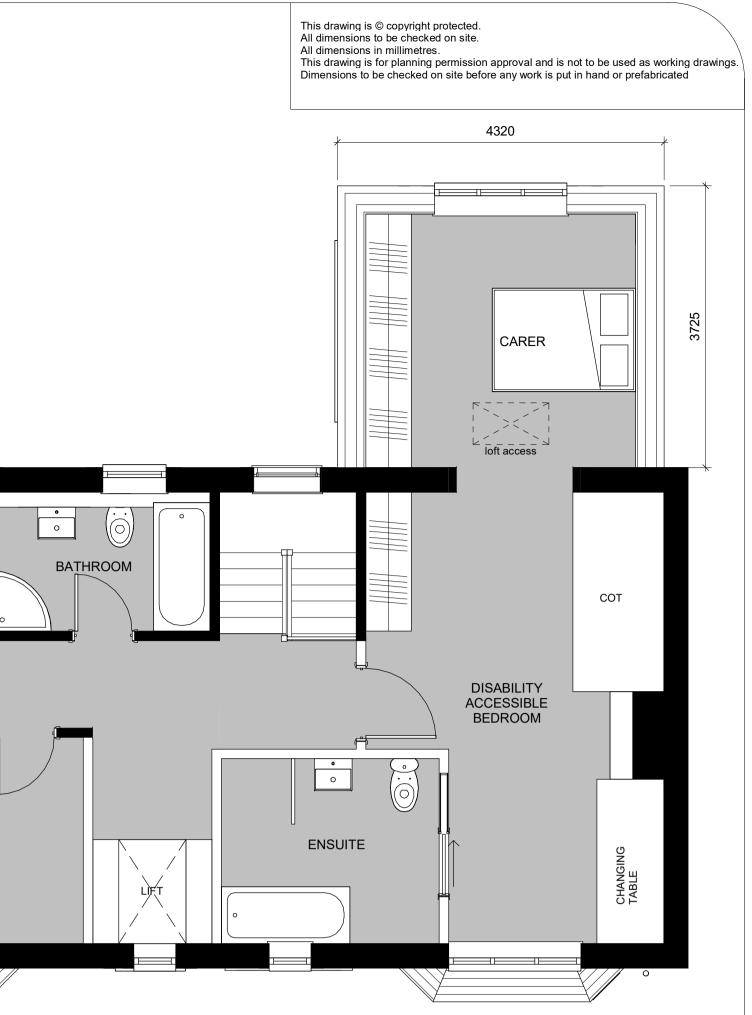

|                    |                                       | 1                                        |               |                  |
|--------------------|---------------------------------------|------------------------------------------|---------------|------------------|
|                    |                                       |                                          |               |                  |
|                    |                                       |                                          |               |                  |
| D                  | 13.12.23                              | Door removed                             |               | MR               |
| C                  | 28.11.23                              | Dimensions added                         |               | MR               |
| В                  | 02.11.23                              | Updates following further<br>from Cleant | comments      | MR               |
| А                  | 24.10.23                              | Updates following clients                |               | MR               |
| Revision<br>Number | Revision<br>Date                      | Revision Descr                           | iption        | lssued b         |
|                    |                                       | Revision Schedule                        |               |                  |
| 0m                 | <u>a 1:50</u><br>1m<br><u>a 1:100</u> | 2m 3m                                    | 4m            | 5m<br>510<br>10m |
| Project Number:    |                                       | ber:                                     | 2             | 2306             |
| Projec             | t Title:                              | Churc                                    | ch Street, Wo | eldon            |
| Client             | (s):                                  |                                          | Mr & Mrs B    | arton            |
| Projec             | t Issue Da                            | te:                                      | Decemb        | oer 23           |
| Drawr              | n By:                                 |                                          |               | MR               |
| Check              | ked By:                               |                                          |               | -                |
| Drav               | ving Nu                               | mber:                                    | 2306-04       | 4-D              |
|                    |                                       | Pron                                     | osed Floor I  | Plane            |
| Drawi<br>Name      |                                       | Fiop                                     |               |                  |