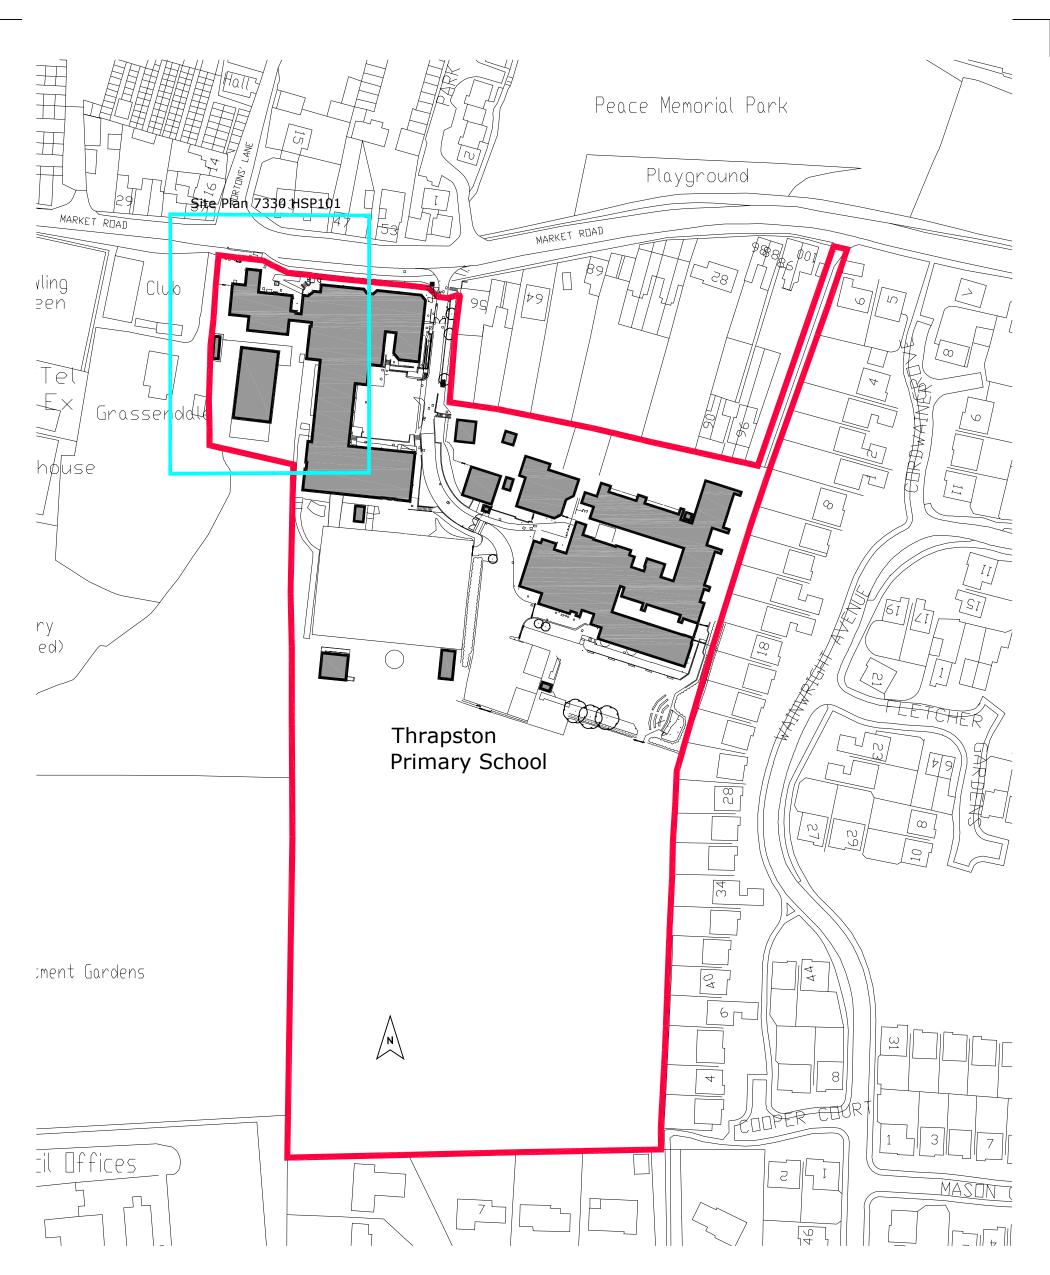

FILE LOCATION - c:\users\markcroxen.azuread\sursham tompkins\projects - documents\7330 nnc, thrapston primary, phase 2\02 drawings\07 surveys & os maps\7330 hsp.dwg