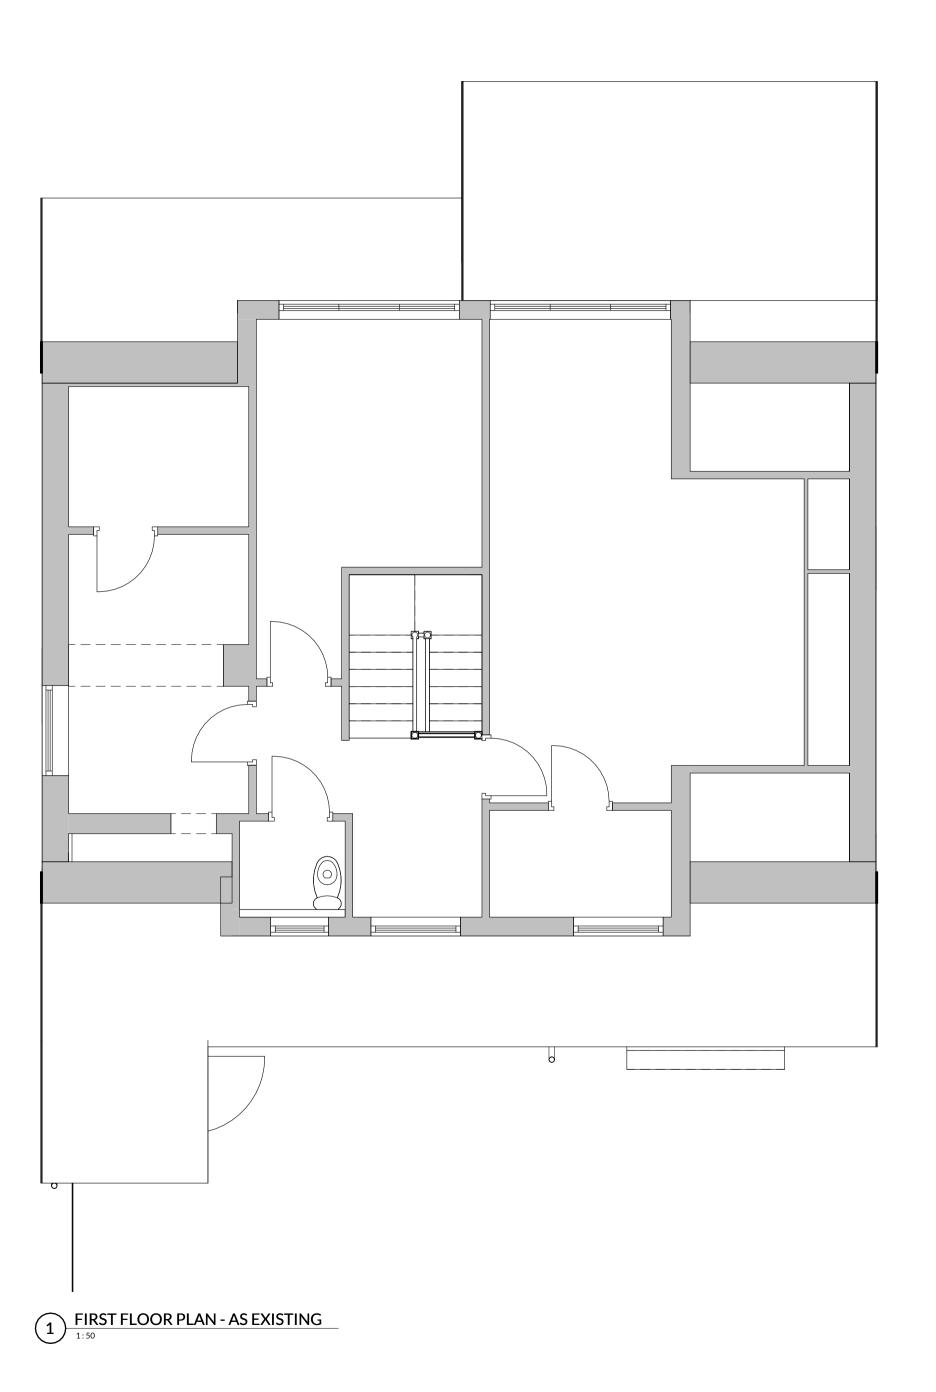

## THE HOMEOWNERS ARCHITECT

| Project     | 28 ALNWICK DRIVE, EAGLESHAM<br>GLASGOW, G76 0AZ |
|-------------|-------------------------------------------------|
| Client      | SAHIRA DAR                                      |
| Project No. | L22096                                          |
| Drawing No. | 001                                             |

Title FIRST FLOOR PLAN - AS EXISTING Scale 1:50@

Revision

Status **EXISTING** Drawn

Date 12/07/22

LP