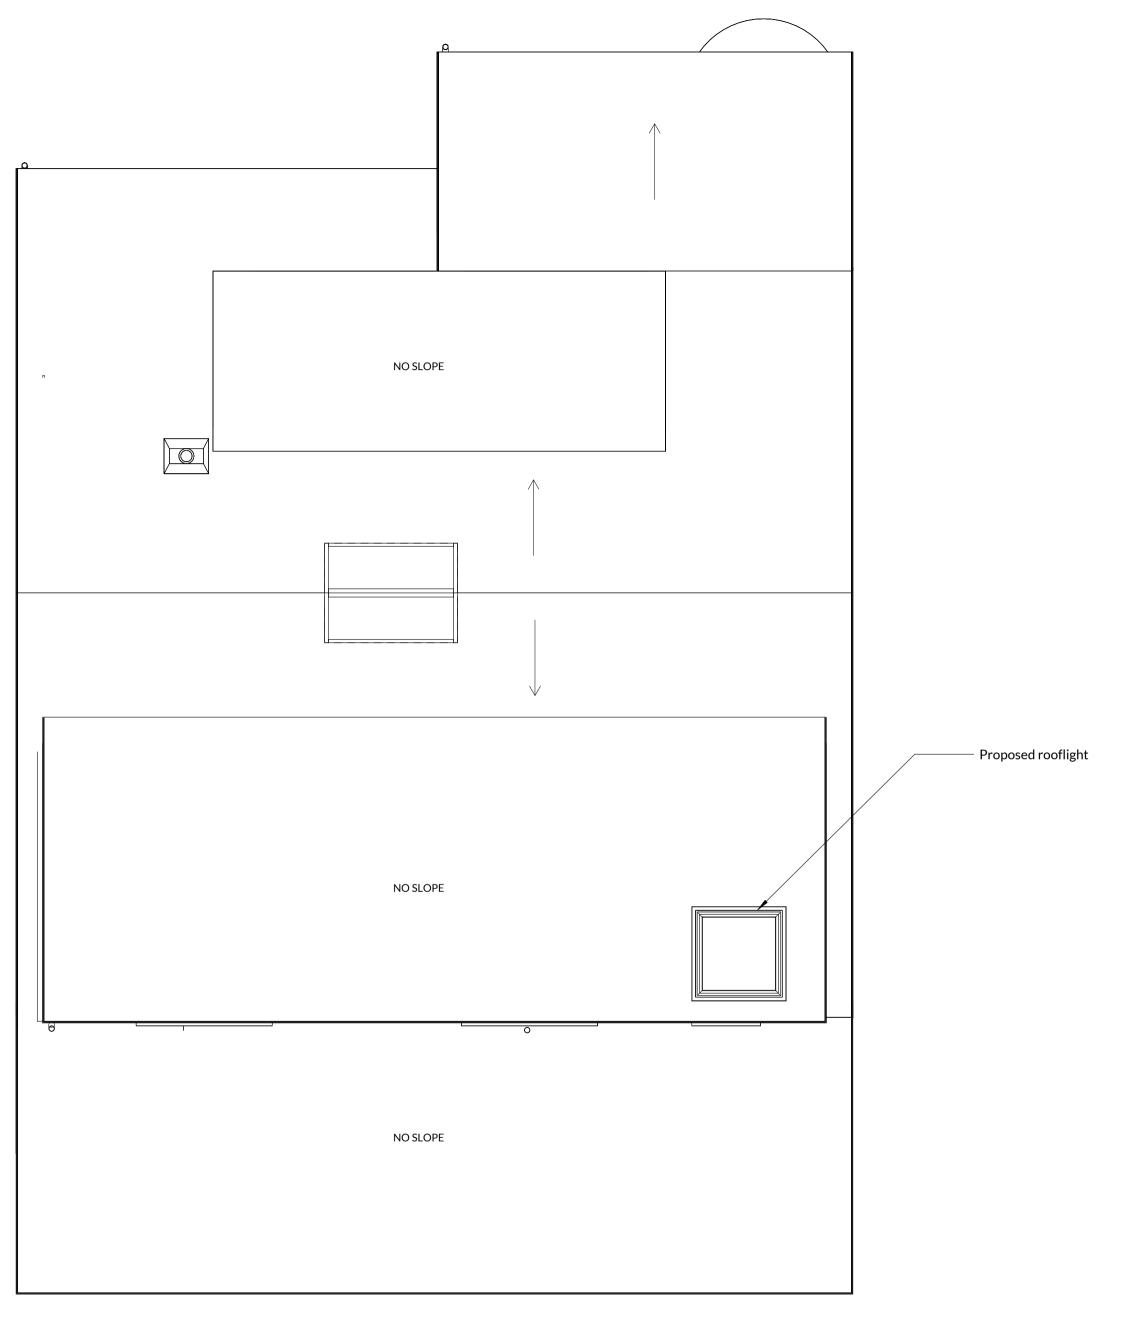

1 ROOF PLAN

1:50

Responsibility is not accepted for errors made by others in scaling from this drawing. All construction information should be taken from figured dimensions only. All dimensions are in millimetres unless otherwise stated. All dimensions to be verified on site before proceeding with the work. Any discrepancies to be notified in writing to Architect immediately

## THE HOMEOWNERS ARCHITECT

| Project     | 28 ALNWICK DRIVE, EAGLESHAM,<br>GLASGOW, G76 0AZ |
|-------------|--------------------------------------------------|
| Client      | SAHIRA DAR                                       |
| Project No. | L22096                                           |
| Drawing No. | 202                                              |
| Title       | ROOF PLAN                                        |
| Scale       | 1:50@A2                                          |
| Revision    | D                                                |
| Status      | CONCEPT DESIGN                                   |
| Drawn       | CPS                                              |