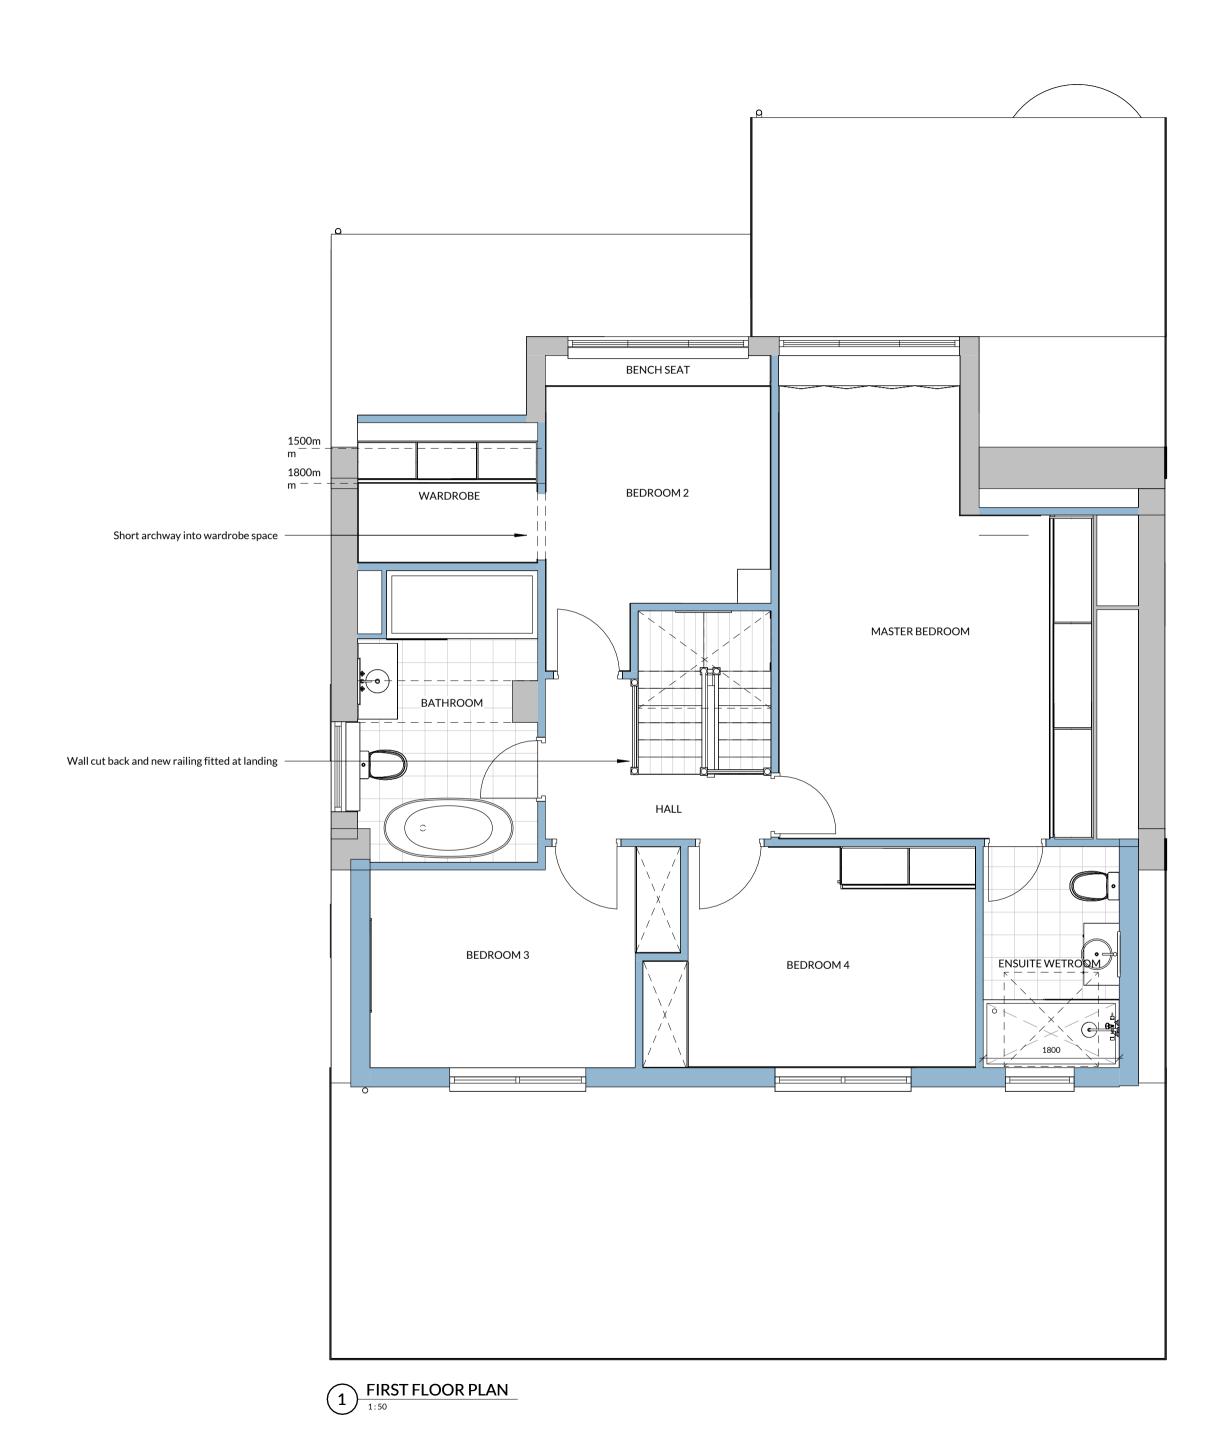

## THE HOMEOWNERS ARCHITECT

| Project     | 28 ALNWICK DRIVE, EAGLESHAM,<br>GLASGOW, G76 0AZ |
|-------------|--------------------------------------------------|
| Client      | SAHIRA DAR                                       |
| Project No. | L22096                                           |
| Drawing No. | 201                                              |
| Title       | FIRST FLOOR PLAN                                 |
| Scale       | 1:50@A2                                          |
| Revision    | F                                                |
|             |                                                  |