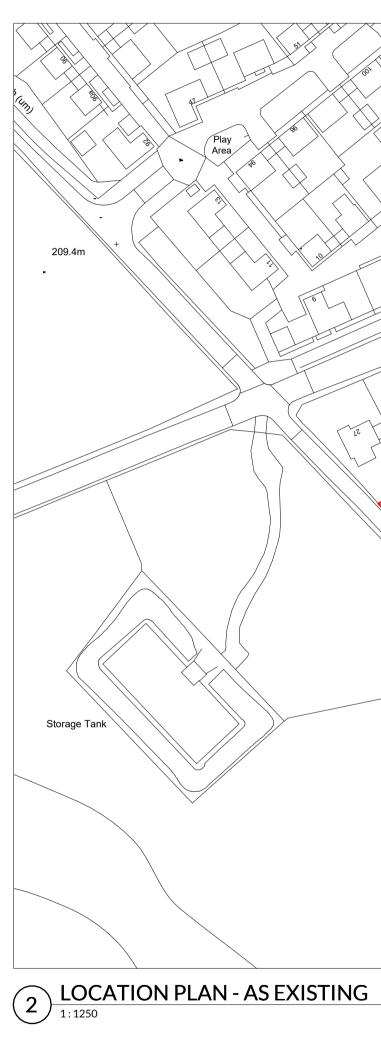

# ESS Play Area Play NP Area 206.7m MOOR ROAD Boat House $\square$ 0 10 25

## HOKO THE HOMEOWNERS ARCHITECT

Scale (metres)

| Project     | 28 ALNWICK DRIVE, EAGLESHAM,<br>GLASGOW, G76 0AZ |
|-------------|--------------------------------------------------|
| Client      | SAHIRA DAR                                       |
| Project No. | L22096                                           |
| Drawing No. | 100                                              |
| Title       | SITE & LOCATION PLANS                            |
| Scale       | As indicated@A2                                  |
| Revision    | D                                                |
| Status      | CONCEPT DESIGN                                   |
| Drawn       | CPS                                              |
| Date        | 09/09/22                                         |