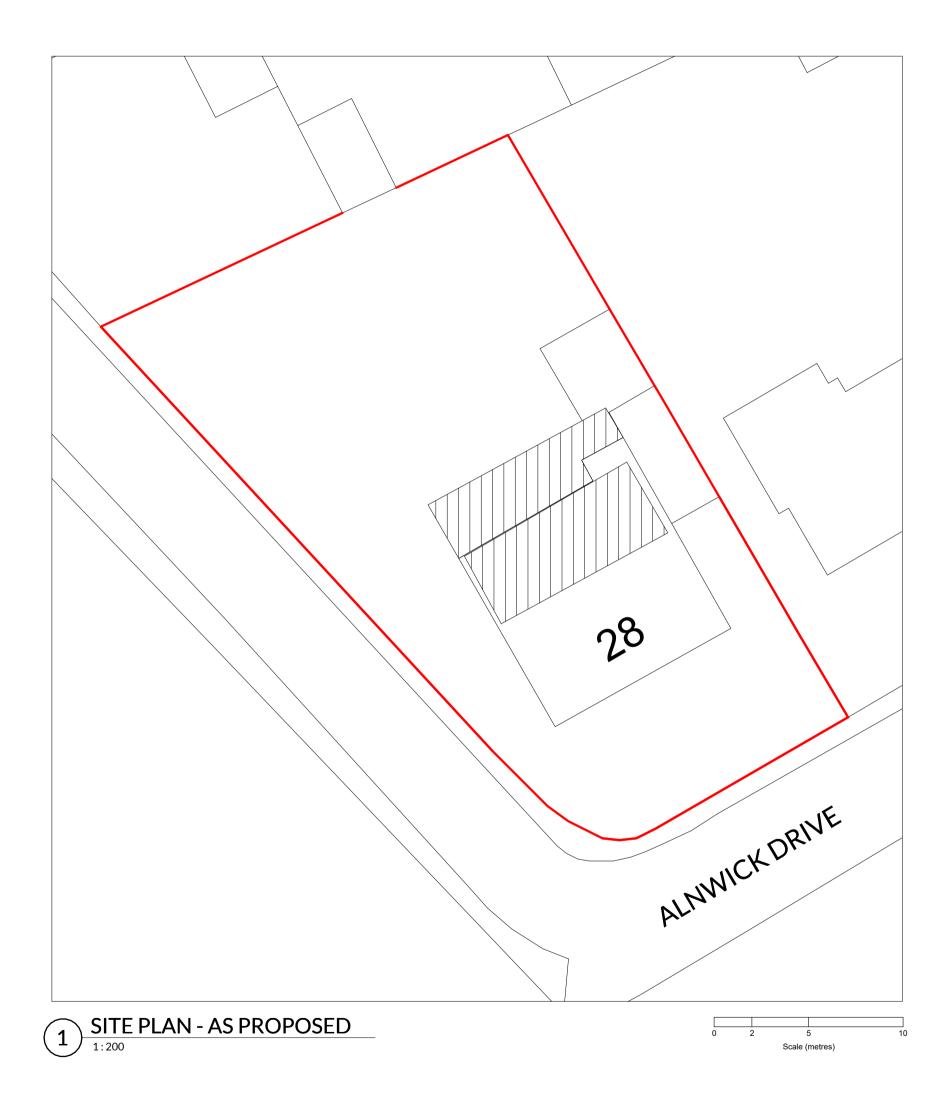

## Proposed building extension

**Boundary line** 

## HOKO THE HOMEOWNERS ARCHITECT

Scale (metres)

| Project     | 28 ALNWICK DRIVE, EAGLESHAM,<br>GLASGOW, G76 0AZ |
|-------------|--------------------------------------------------|
| Client      | SAHIRA DAR                                       |
| Project No. | L22096                                           |
| Drawing No. | 100                                              |
| Title       | SITE & LOCATION PLANS                            |
| Scale       | As indicated@A2                                  |
| Revision    | D                                                |
| Status      | CONCEPT DESIGN                                   |
| Drawn       | CPS                                              |
| Date        | 09/09/22                                         |