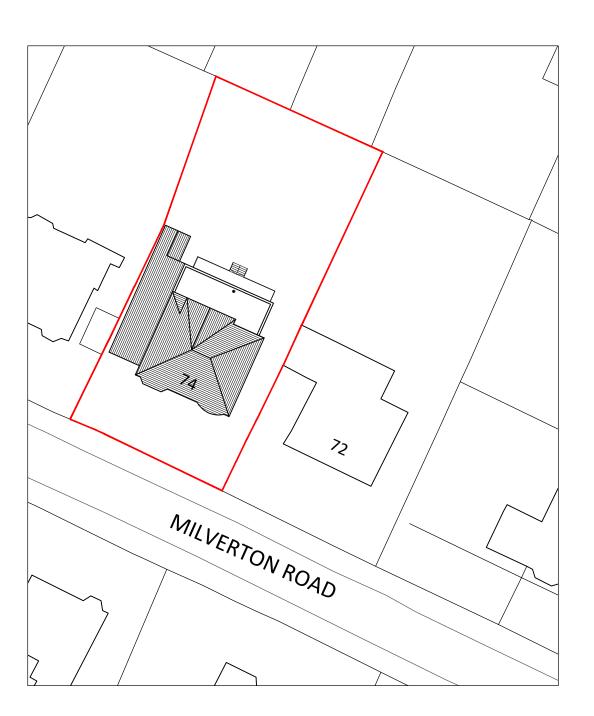

EXISTING BLOCK PLAN\_1:500

PROPOSED BLOCK PLAN\_1:500

## PROJECT

**Proposed Alterations** 74 Milverton Road Giffnock

## TITLE

Existing & Proposed Block Plan

| JOB REF | DRG SIZE |
|---------|----------|
| 23-009  | A3       |
| DRG NO  | REV      |
| L(0-)01 |          |
| DATE    | SCALE    |
| Mar 23  | 1:500    |

©2023 Copyright of Ninety One Architects