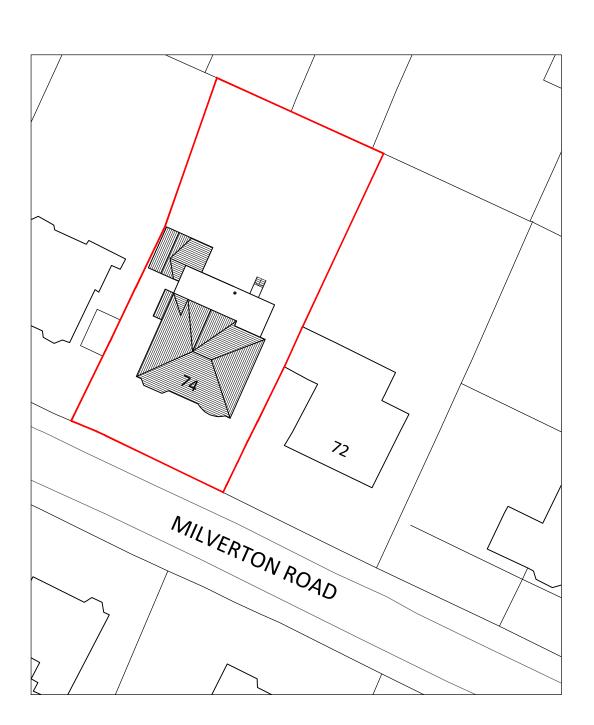

EXISTING BLOCK PLAN\_1:500

PROPOSED BLOCK PLAN\_1:500

## PROJECT

**Proposed Alterations** 74 Milverton Road Giffnock

## TITLE

Existing & Proposed Block Plan

| JOB REF | DRG SIZE |
|---------|----------|
| 23-009  | A3       |
| DRG NO  | REV      |
| L(0-)01 |          |
| DATE    | SCALE    |
| Mar 23  | 1:500    |

©2023 Copyright of Ninety One Architects