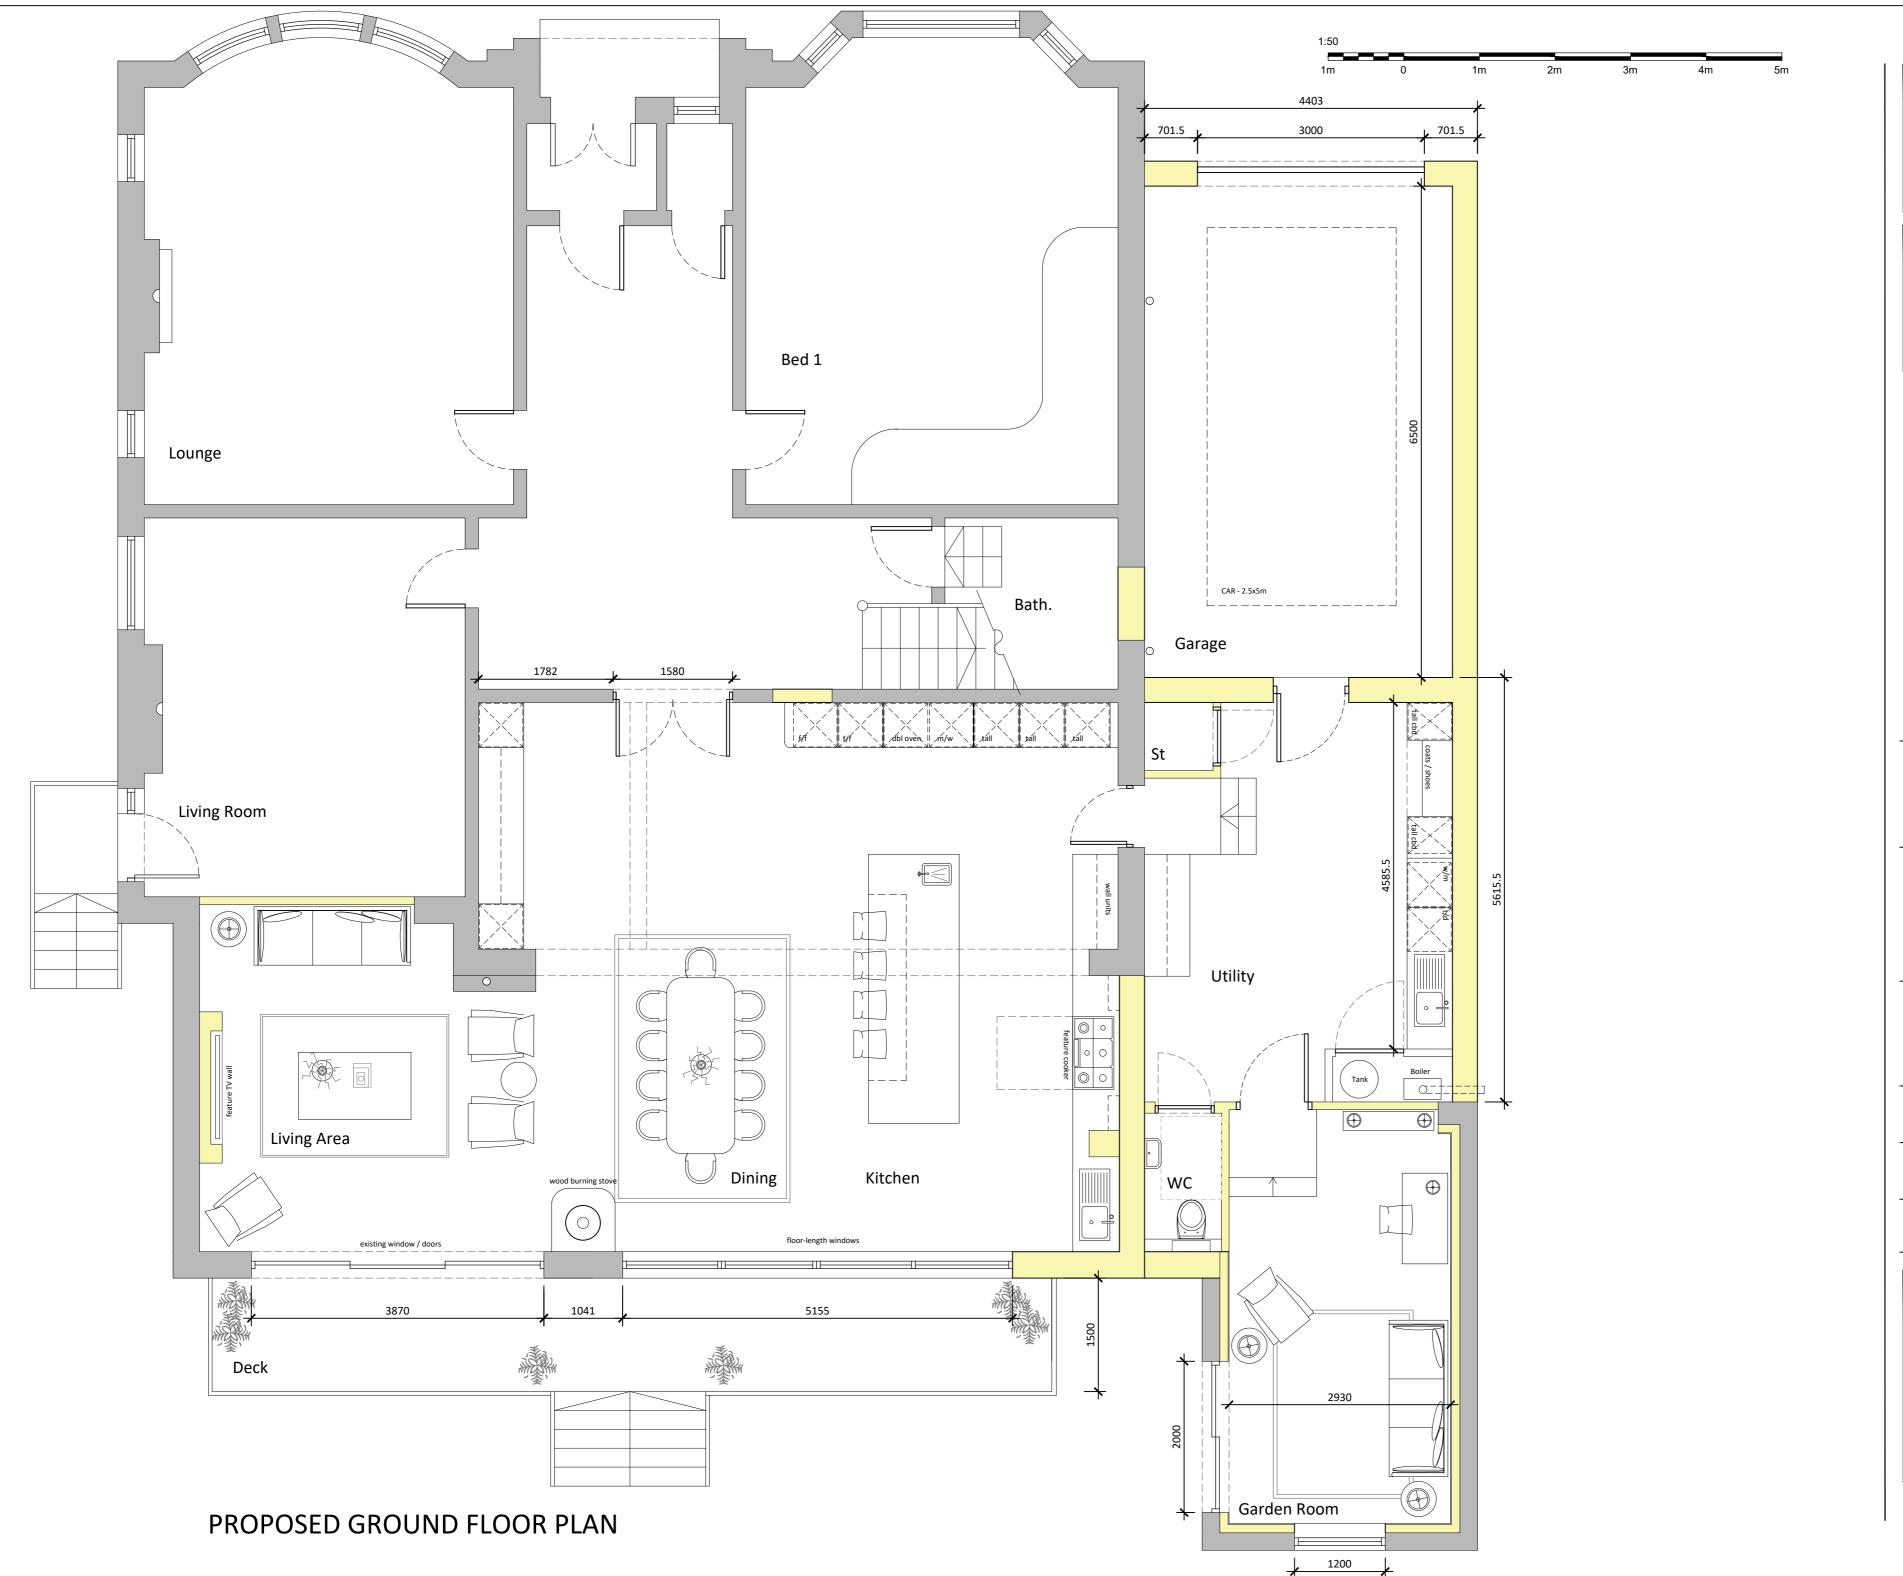

NOTES

1 - Do NOT scale from this drawing.
2 - All dimensions to be confirmed by the Contractor by site measure prior to work commencing, or fabrication or ordering of any components.
3 - In the case of any discrepancy, always refer to the Architect.

The purpose of this drawing is solely for the purposes of obtaining building warrant approval. The drawing may be suitable for construction purpose's but it may be necessary to augment / and or amend this information for this purpose. No liability will be accepted for any omission on this drawing should the drawing be used for construction purposes.

CLIENT

Mr & Mrs Asghar

PROJECT

Proposed Alterations 74 Milverton Road Giffnock

Proposed Plan

| DRG SIZE | 23-009 | A2 | REV | L(2-)01 | DATE | SCALE | Mar 23 | 1:50 |