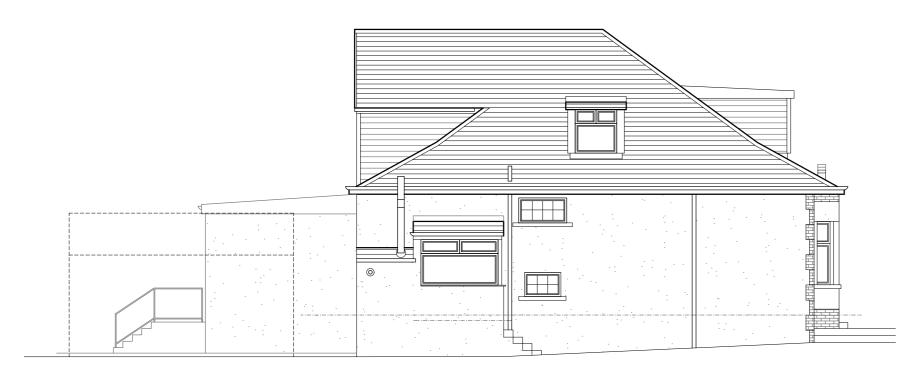

## **EXISTING FRONT ELEVATION**



**EXISTING REAR ELEVATION** 





## **EXISTING SIDE ELEVATION**

1:100 2m 0 2m 4m 6m 8m 10m

## EXISTING SIDE ELEVATION

## NOTES

1 - Do NOT scale from this drawing.
2 - All dimensions to be confirmed by the Contractor by site measure prior to work commencing, or fabrication or ordering of any components.
3 - In the case of any discrepancy, always refer to the Architect.

The purpose of this drawing is solely for the purposes of obtaining building warrant approval. The drawing may be suitable for construction purpose's but it may be necessary to augment / and or amend this information for this purpose. No liability will be accepted for any omission on this drawing should the drawing be used for construction purposes.

CLIENT

Mr & Mrs Asghar

PROJECT

Proposed Alterations 74 Milverton Road Giffnock

TITLE Existing Pl