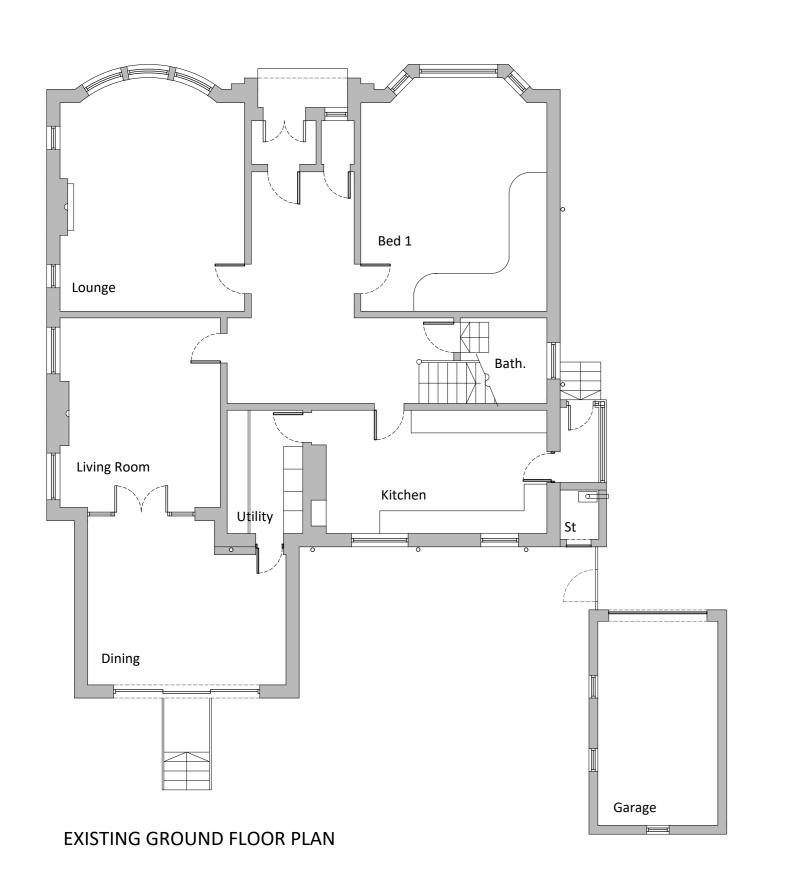

CLIENT

Mr & Mrs Asghar

PROJECT

Proposed Alterations 74 Milverton Road Giffnock

TITLE Existing Plans & Elevations

| DRG SIZE | 23-009 | A2 | REV | L(1-)01 | DATE | SCALE | Mar 23 | 1:100 |

©2023 Copyright of Ninety One Architects