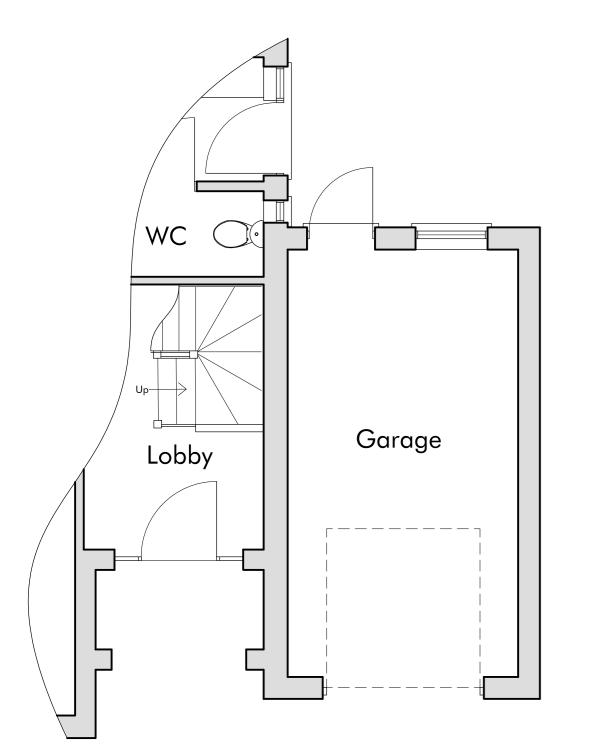

Street Scene (1:200)

Ground Floor - Existing (1:50)

Ground Floor & Shed - Proposed (1:50)

Shed E. (1:100) Shed S. (1:100)

Potting Shed

Location Plan (1:1250)