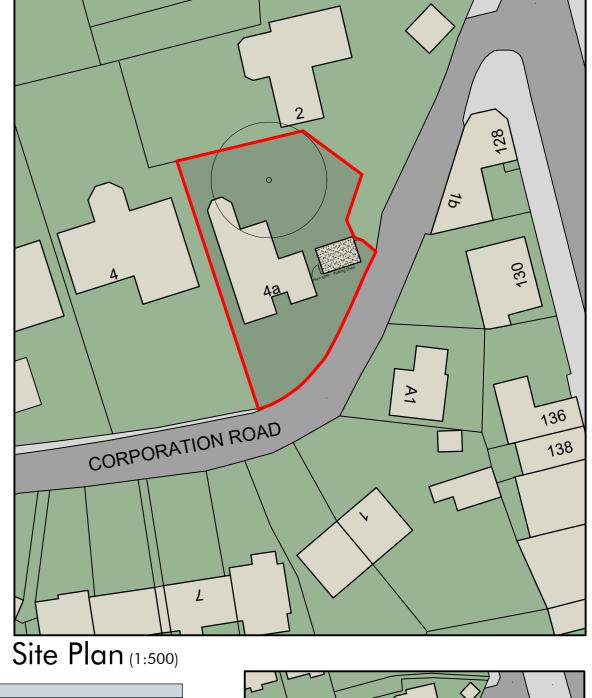

Street Scene (1:200)

Ground Floor - Existing (1:50)

Ground Floor & Shed - Proposed (1:50)

Shed E. (1:100) Shed S. (1:100)

Potting Shed

Location Plan (1:1250)

| Proposed alterations at 4a      |
|---------------------------------|
| Corporation Road, Wisbech Cambs |
| Proposed Plans                  |

| PLANNING |
|----------|
| 3/426/20 |
| 3/420/20 |
|          |