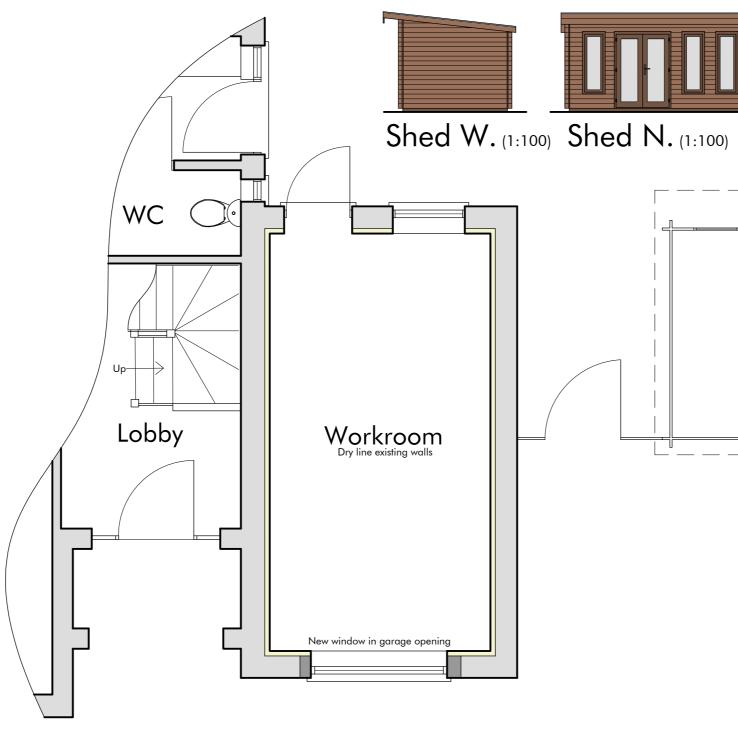

Street Scene (1:200)

Ground Floor - Existing (1:50)

Ground Floor & Shed - Proposed (1:50)

Shed E. (1:100) Shed S. (1:100)

Potting Shed

Location Plan (1:1250)