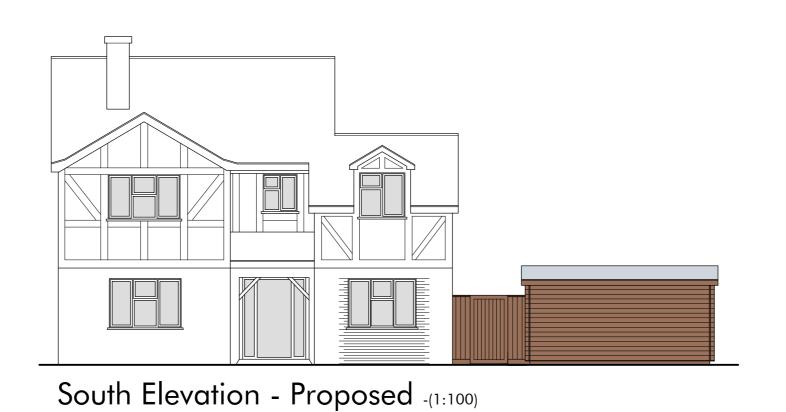

Street Scene (1:200)

Ground Floor - Existing (1:50)

Ground Floor & Shed - Proposed (1:50)

Shed E. (1:100) Shed S. (1:100)

Potting Shed

Location Plan (1:1250)