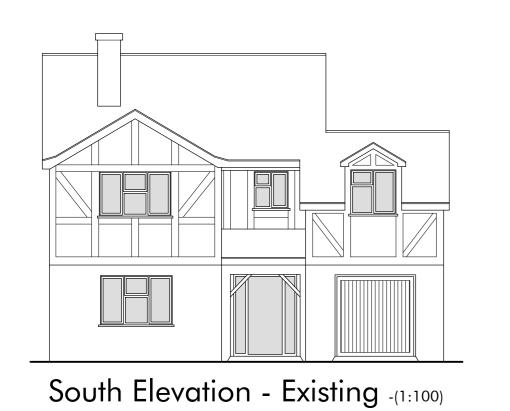

Street Scene (1:200)

Ground Floor - Existing (1:50)

Ground Floor & Shed - Proposed (1:50)

Shed E. (1:100) Shed S. (1:100)

Potting Shed

Location Plan (1:1250)